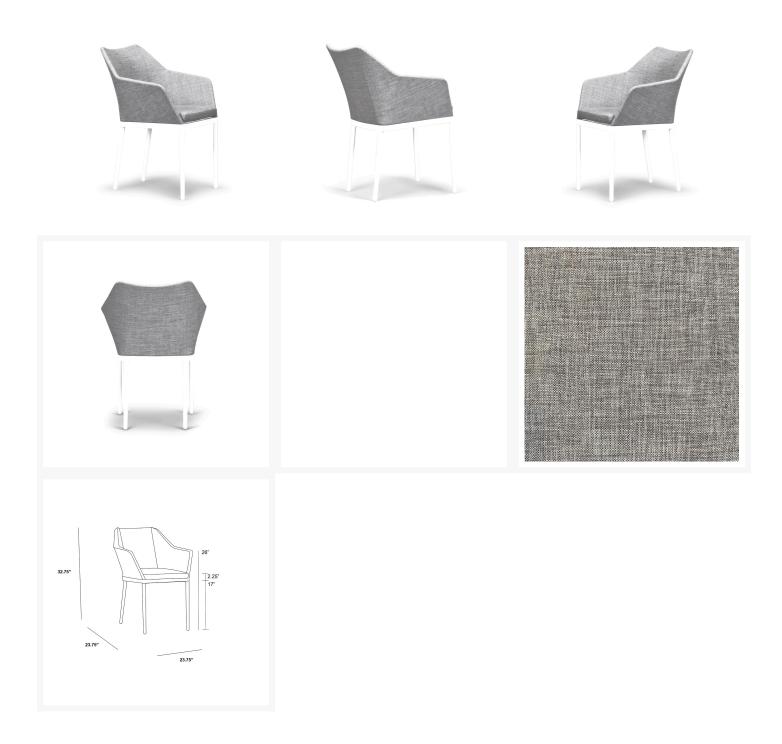

## Dimensions

- Tailor Dining Chair: 23.75"L x 23.75"W x 32.75"H (9 lbs.)
- Frame Height: 32.75"
- Seat Height (No Cushion): 17"
- Seat Height (With Cushion): 19.25"
- Back Height: 13.5"
- Arm Height: 26"