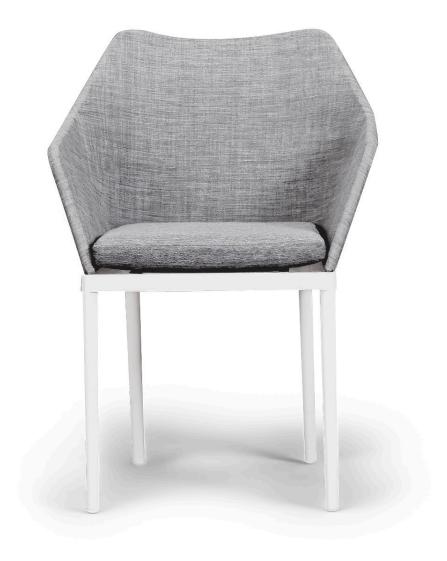

#### Description

Sophistication and versatility converge in the comfortable Tailor Dining Arm Chair by Harmonia Living. Bring the intimate style of the indoors outside with fine materials, including weather-resistant Texteline mixed with olefin fibers and powder-coated aluminum frames in a timeless, textured finish. The perfect companion to any dining table, the Tailor Dining Arm Chair also pairs nicely with an end table, bringing a touch of class to any poolside or porch.

## Dimensions

- Tailor Dining Chair: 23.75"L x 23.75"W x 32.75"H (9 lbs.)
- Frame Height: 32.75"
- Seat Height (No Cushion): 17"
- Seat Height (With Cushion): 19.25"
- Back Height: 13.5"
- Arm Height: 26"