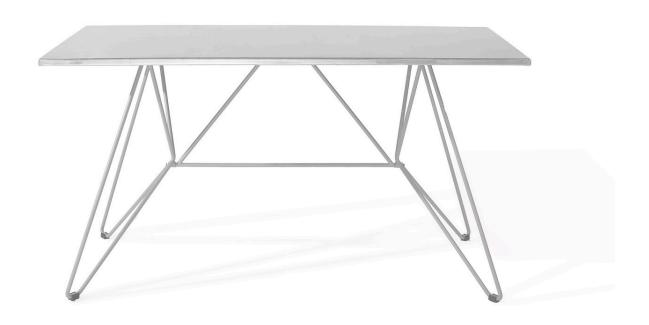

## Description

Designed to comfortably seat up to 8 people, the Hairpin Rectangular Dining Table by Harmonia Living will bring a modern, minimalist flare to your next outdoor gathering. Its unique leg design, crisp edges and slim profile will inspire conversation, while sturdy, all-weather construction ensures lasting performance across the seasons. Its sturdy steel frame comes in a beautiful White Finish and is built to endure in any outdoor setting, rain or shine, sun or shade!

## Includes

• 1x Hairpin 55" Rectangular Dining Table (HL-HPIN-MW-RCDT-MW)