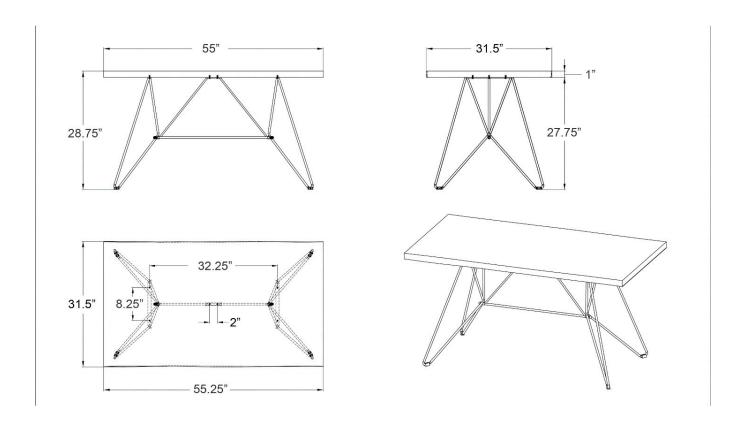

## **Dimensions**

- Hairpin 55" Rectangular Dining Table: 55.25"L x 31.5"W x 28.75"H (45 lbs.)
- Frame Height: 28.75"
- Under Table Height: 27.75"