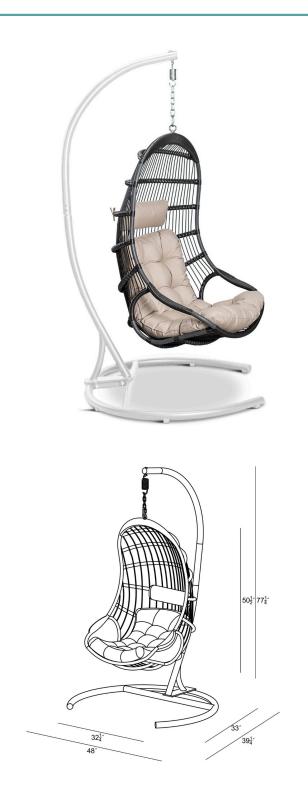

Tiburon 2 Piece Hanging Chair Set - Coffee Bean/White Stand HL-TBN-WT-CB-2SW-PB

Product Images



Add the Tiburon 2 Piece Hanging Chair Set by Harmonia Living to your patio for a completely different seating experience. Sit back and relax on comfortable cushions while a gentle breeze sways you back and forth! This set will create the perfect space for reading a book, enjoying your favorite beverage or taking an afternoon nap. The wicker is made with durable High-Density Polyethylene (HDPE) and finished in a beautifully textured Coffee Bean color, which gives it a natural feel. Its sturdy aluminum frame, all-weather cushions and structurally reinforced seat are made to endure in any outdoor setting, rain or shine. This piece's unique hanging design and neutral color scheme make it ideal for any outdoor space, regardless of size limitations or design preferences. This set comes with 1