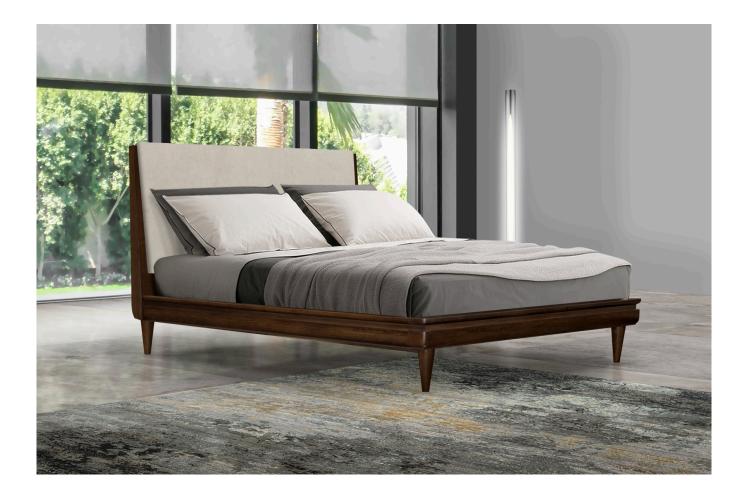

# Dean Platform Bed - Taupe HL-DN-WL-TP-BD

Product Images

#### Description

The Dean Bedroom collection by Harmonia Living features architectural lines and mid century modern furniture design. The warm walnut veneers are accented by cast metal drawer pulls with brass finish. Generously scaled and meticulously crafted, the Dean collection will make a lasting statement in any home.

# Features

- Constructed with US sourced Walnut and Poplar woods, along with engineered wood, with US sourced Walnut veneers. .
- Generously sized headboard for use with thick and thin mattresses.
- Sturdy, tightly spaced mattress platform slats (2.5" apart).
- Polyester upholstered headboard in Taupe finish.
- No boxspring required. Includes 11 piece slat kit that attaches to the bedframe to support the mattress.
- Rich Walnut finish is complimented by the Taupe upholstered headboard for a modern look.
- Some assembly required.