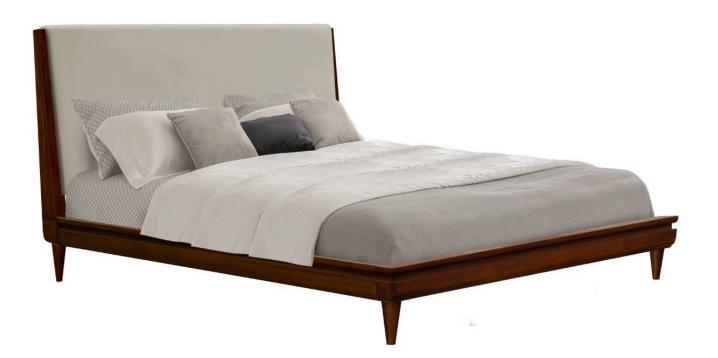

# Dean Platform Bed - Taupe HL-DN-WL-TP-BD

Product Images

#### Description

The Dean Bedroom collection by Harmonia Living features architectural lines and mid century modern furniture design. The warm walnut veneers are accented by cast metal drawer pulls with brass finish. Generously scaled and meticulously crafted, the Dean collection will make a lasting statement in any home.

### Includes

- 1x Headboard Taupe
- 1x Footboard Walnut
- 1x Slat Kit
- 1x Bed Rails HL-DN-BD-RAILS

### Dimensions

- Dean Platform Bed : 92L x 66W x 50H (66 lbs.)
  - Headboard Width: 66
  - Headboard Height: 50
  - Footboard Width: 66
  - Footboard Height: 12
  - Platform Height: 10
  - Floor Clearance: 8

# Features

- Constructed with US sourced Walnut and Poplar woods, along with engineered wood, with US sourced Walnut veneers. .
- Generously sized headboard for use with thick and thin mattresses.
- Sturdy, tightly spaced mattress platform slats (2.5" apart).
- Polyester upholstered headboard in Taupe finish.
- No boxspring required. Includes 11 piece slat kit that attaches to the bedframe to support the mattress.
- Rich Walnut finish is complimented by the Taupe upholstered headboard for a modern look.
- Some assembly required.