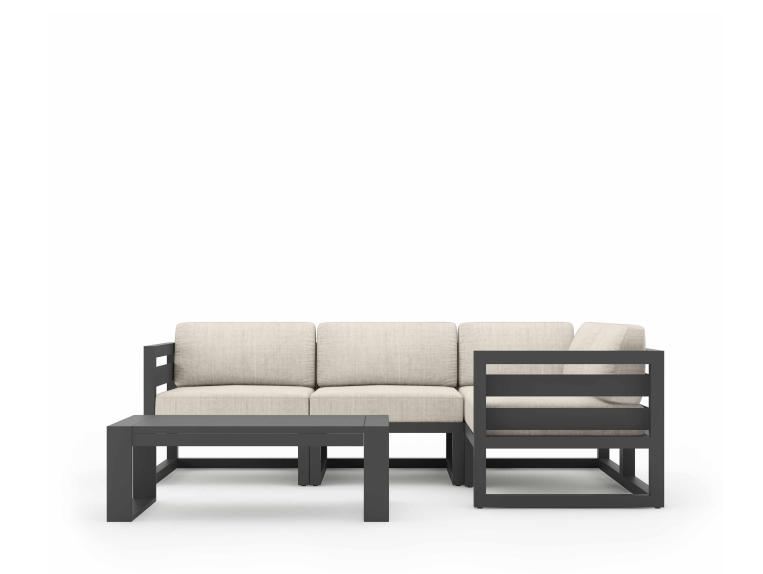

Avion 5 Piece Sectional Set - Slate HL-AVN-SL-5SEC

Product Images

## Includes

- 3x Avion Corner Section Slate HL-AVN-SL-CS
- 1x Avion Middle Slate HL-AVN-SL-MS
- 1x Portal Coffee Table Slate HL-PORT-CT

## Dimensions

- Avion Corner Section : 32L x 32W x 33H (37 lbs.)
  - Frame Height: 26.75
  - $\circ~$  Seat Height (No Cushion): 12.25  $\,$
  - Seat Height (With Cushion): 17.25
  - Back Height: 15.75
  - Arm Height: 26.75
- Avion Middle : 30L x 32W x 33H (32 lbs.)
  - Frame Height: 26.75
  - Seat Height (No Cushion): 12.25
  - Seat Height (With Cushion): 17.25
  - Back Height: 15.75
  - Arm Height: 26.75
- Portal Coffee Table : 45.25L x 25.5W x 15.75H (23 lbs.)
  - Frame Height: 15.75