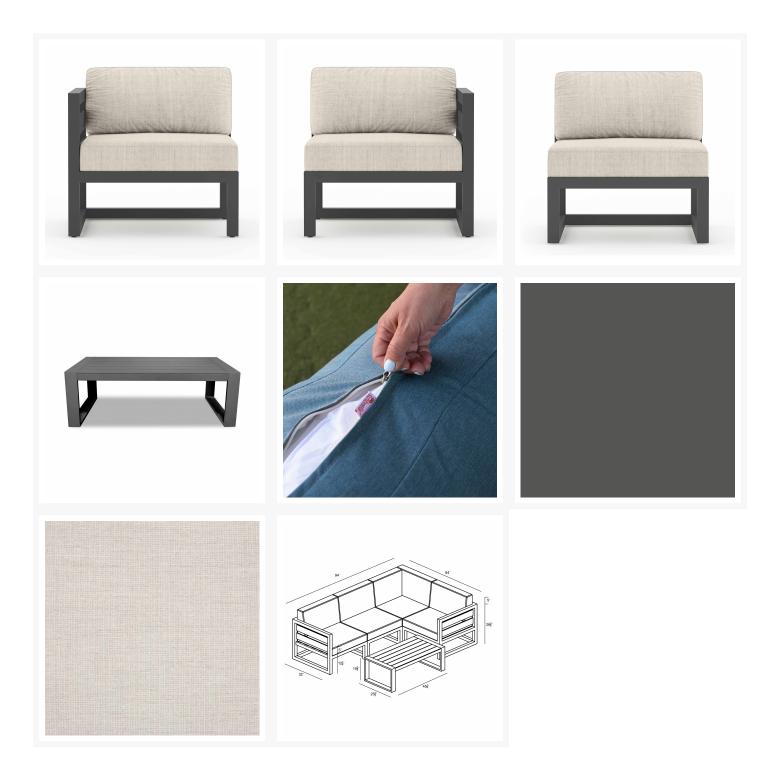

## Includes

- 3x Avion Corner Section Slate HL-AVN-SL-CS
- 1x Avion Middle Slate HL-AVN-SL-MS
- 1x Portal Coffee Table Slate HL-PORT-CT

## Dimensions

- Avion Corner Section : 32L x 32W x 33H (37 lbs.)
  - Frame Height: 26.75
  - $\circ~$  Seat Height (No Cushion): 12.25  $\,$
  - Seat Height (With Cushion): 17.25
  - Back Height: 15.75
  - Arm Height: 26.75
- Avion Middle : 30L x 32W x 33H (32 lbs.)
  - Frame Height: 26.75
  - Seat Height (No Cushion): 12.25
  - Seat Height (With Cushion): 17.25
  - Back Height: 15.75
  - Arm Height: 26.75
- Portal Coffee Table : 45.25L x 25.5W x 15.75H (23 lbs.)
  - Frame Height: 15.75

## Features

- Durable, rust proof frames made from thick gauge aluminum with a high-quality powder coated finish that is appropriate for residential and commercial settings.
- Plastic leveling feet help to protect your patio and can be adjusted for uneven surfaces. They also help to keep the furniture protected from dirt or water that can accumulate on the patio.
- Large zip ties are included to attach sectional pieces together and preven them from separating.
- Cushions are made in America using American materials including Sunbrella, Outdura and Revolution performance fabrics which are easy to clean, are fade, stain, mildew resistant and carry a 5 year warranty.
- Machine washable cushion covers feature durable and frustration free YKK brand zippers for easy removal. Top and bottoms of our seat cushions are identical so they can be flipped if a stain gets on the cushion between machine washes.
- All cushions are sewn with PremoBond brand marine-grade UV treated thread made from high-quality mold, mildew, and rot resistant bonded polyester to ensure your cushions won't fall apart at the seams.
- Each seam is finished with overlock stitching for additional durability, reinforcement, weather proofing and to prevent the fraying of internal fabric edges during machine washing.
- American made CertiPUR-US® certified foam cushion inserts which are produced without harmful chemicals such as formaldehyde, ozone depleters, PBDEs, TDCPP or TCEP flame retardants and are free of mercury, lead, and other heavy metals to protect the planet as well as the health of you and your loved ones.
- Thick 4.5" foam seat cushion inserts plus additional layers of 1" of quick-drying Dacron on the top and bottom to help wick away moisture. This combination of layers creates the "Goldilocks" of cushions, firm enough to avoid bottoming out but soft enough for comfort.
- Back cushions are filled with 100% polyester fill fibers for a cloud-like back rest. The insert is sewn shut in a mesh incasing to keep the filling clean and easy to unstuff.
- Cushion ties are sewn to the back of each seat cushion to secure them in place to the frame.