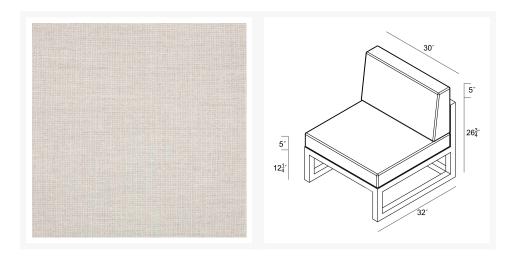

#### **Dimensions**

• Avion Middle: 30L x 32W x 33H (32 lbs.)

• Frame Height: 26.75

Seat Height (No Cushion): 12.25Seat Height (With Cushion): 17.25

Back Height: 15.75Arm Height: 26.75