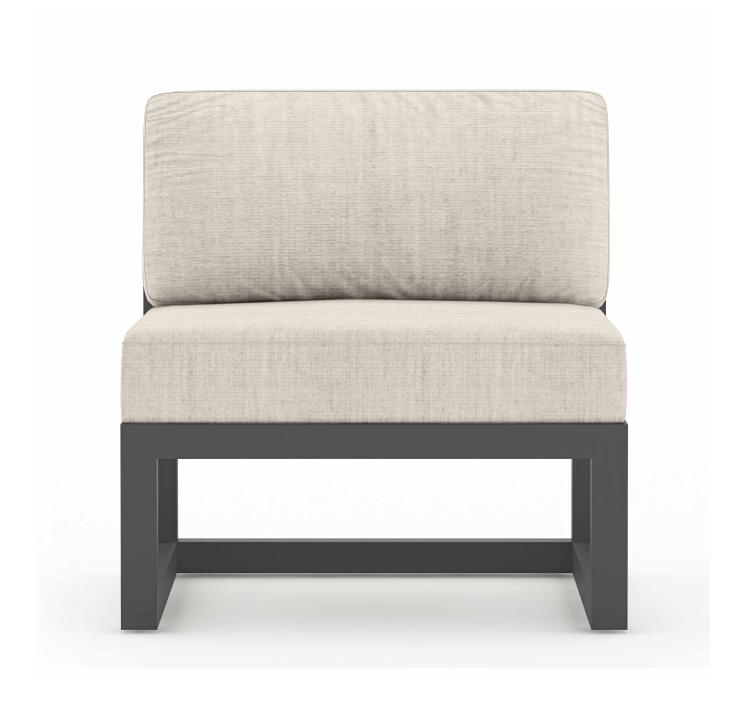

# Avion Middle - Slate HL-AVN-SL-MS

## Description

An inspired blend of Midcentury Modernism and contemporary lines, the Avion Collection by Harmonia Living brings artful design to your outdoor space. Designed to be used with coordinating Avion Sectional Seating pieces, hallmarks of the Avion Middle Section include durable aluminum metalwork, a sleek silhouette, and extra-spacious deep seating. Stain-resistant Sunbrella® fabric cushions and weather-resistant powder-coated frames make Avion as sensible as it is stylish. If you wish to order this piece through Harmonia Living's Quick Ship program, make sure to select a Quick Ship (QS) fabric before checkout! All cushions are made in the USA from Sunbrella, Outdura, and Revolution performance fabrics which carry a 5 year fade warranty.