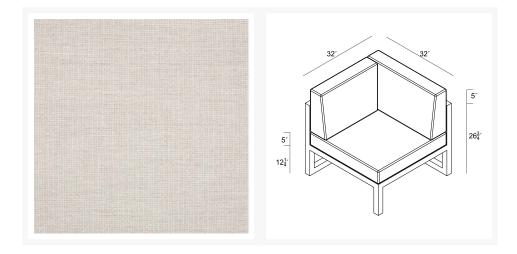

# Dimensions

- Avion Corner Section : 32L x 32W x 33H (37 lbs.)
  - Frame Height: 26.75
  - $\circ~$  Seat Height (No Cushion): 12.25  $\,$
  - $\circ~$  Seat Height (With Cushion): 17.25  $\,$
  - Back Height: 15.75
  - Arm Height: 26.75