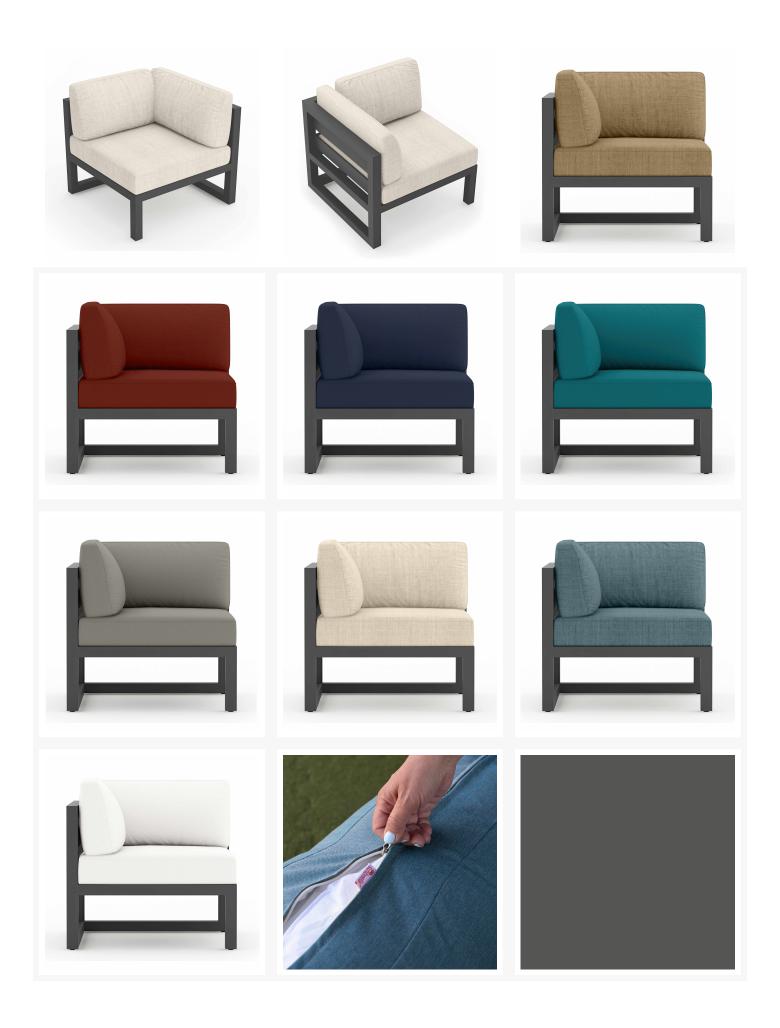

# Product Images

#### Description

An inspired blend of Midcentury Modernism and contemporary lines, the Avion Collection by Harmonia Living brings artful design to your outdoor space. Designed to be used with coordinating Avion Sectional Seating pieces, hallmarks of the Avion Corner Section include durable aluminum metalwork, a sleek silhouette, and extra-spacious deep seating. Stain-resistant Sunbrella® fabric cushions and weather-resistant powder-coated frames make Avion as sensible as it is stylish. If you wish to order this piece through Harmonia Living's Quick Ship program, make sure to select a Quick Ship (QS) fabric before checkout! All cushions are made in the USA from Sunbrella, Outdura, and Revolution performance fabrics which carry a 5 year fade warranty.