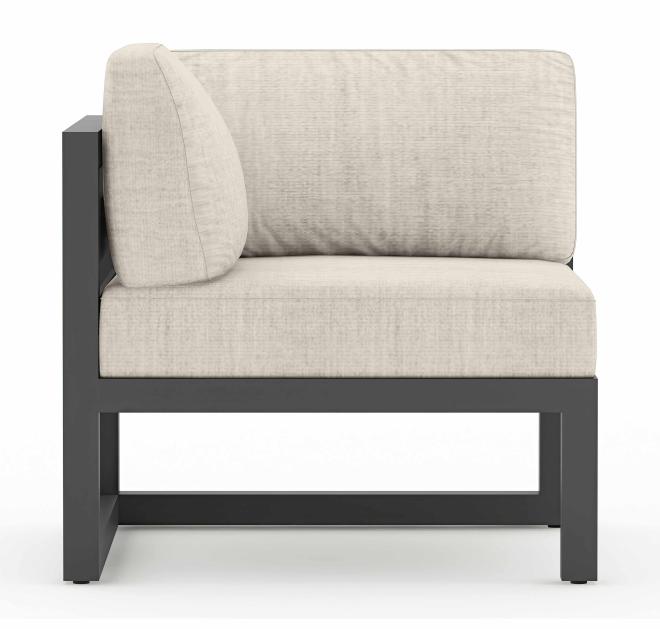

# Avion Corner Section - Slate HL-AVN-SL-CS

#### Description

An inspired blend of Midcentury Modernism and contemporary lines, the Avion Collection by Harmonia Living brings artful design to your outdoor space. Designed to be used with coordinating Avion Sectional Seating pieces, hallmarks of the Avion Corner Section include durable aluminum metalwork, a sleek silhouette, and extra-spacious deep seating. Stain-resistant Sunbrella® fabric cushions and weather-resistant powder-coated frames make Avion as sensible as it is stylish. If you wish to order this piece through Harmonia Living's Quick Ship program, make sure to select a Quick Ship (QS) fabric before checkout! All cushions are made in the USA from Sunbrella, Outdura, and Revolution performance fabrics which carry a 5 year fade warranty.