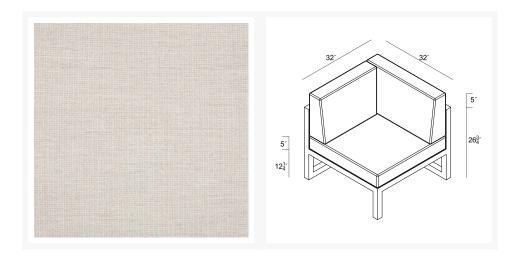

#### **Dimensions**

• Avion Corner Section: 32L x 32W x 33H (37 lbs.)

o Frame Height: 26.75

Seat Height (No Cushion): 12.25Seat Height (With Cushion): 17.25

Back Height: 15.75Arm Height: 26.75