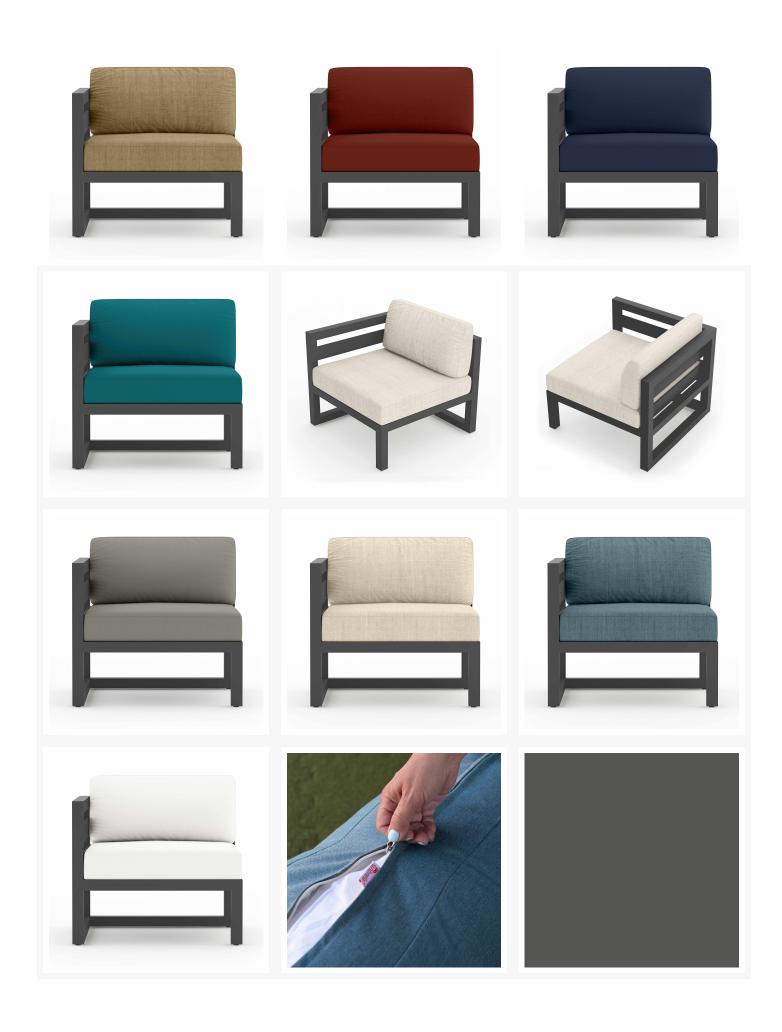

### Description

An inspired blend of Midcentury Modernism and contemporary lines, the Avion Collection by Harmonia Living brings artful design to your outdoor space. Designed to be used with coordinating Avion Sectional Seating pieces, hallmarks of the Avion Left Arm Section include durable aluminum metalwork, a sleek silhouette, and extra-spacious deep seating. Stain-resistant Sunbrella® fabric cushions and weather-resistant powder-coated frames make Avion as sensible as it is stylish. If you wish to order this piece through Harmonia Living's Quick Ship program, make sure to select a Quick Ship (QS) fabric before checkout! All cushions are made in the USA from Sunbrella, Outdura, and Revolution performance fabrics which carry a 5 year fade warranty.