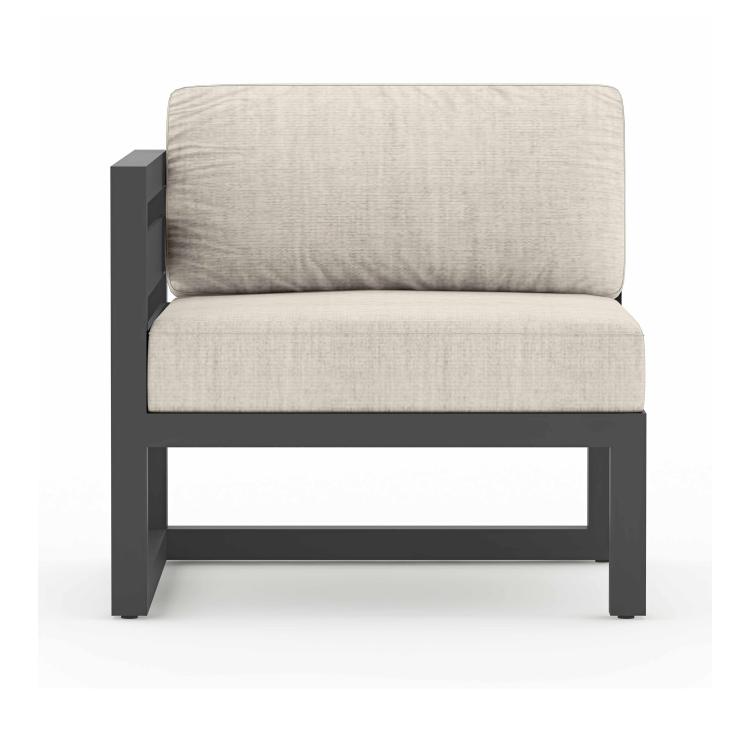

## Avion Left Arm Section - Slate HL-AVN-SL-LAS

### Description

An inspired blend of Midcentury Modernism and contemporary lines, the Avion Collection by Harmonia Living brings artful design to your outdoor space. Designed to be used with coordinating Avion Sectional Seating pieces, hallmarks of the Avion Left Arm Section include durable aluminum metalwork, a sleek silhouette, and extra-spacious deep seating. Stain-resistant Sunbrella® fabric cushions and weather-resistant powder-coated frames make Avion as sensible as it is stylish. If you wish to order this piece through Harmonia Living's Quick Ship program, make sure to select a Quick Ship (QS) fabric before checkout! All cushions are made in the USA from Sunbrella, Outdura, and Revolution performance fabrics which carry a 5 year fade warranty.