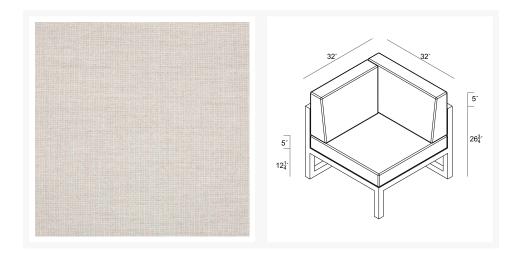

#### **Dimensions**

• Avion Corner Section: 32L x 32W x 33H (37 lbs.)

∘ Frame Height: 26.75

Seat Height (No Cushion): 12.25Seat Height (With Cushion): 17.25

Back Height: 15.75Arm Height: 26.75