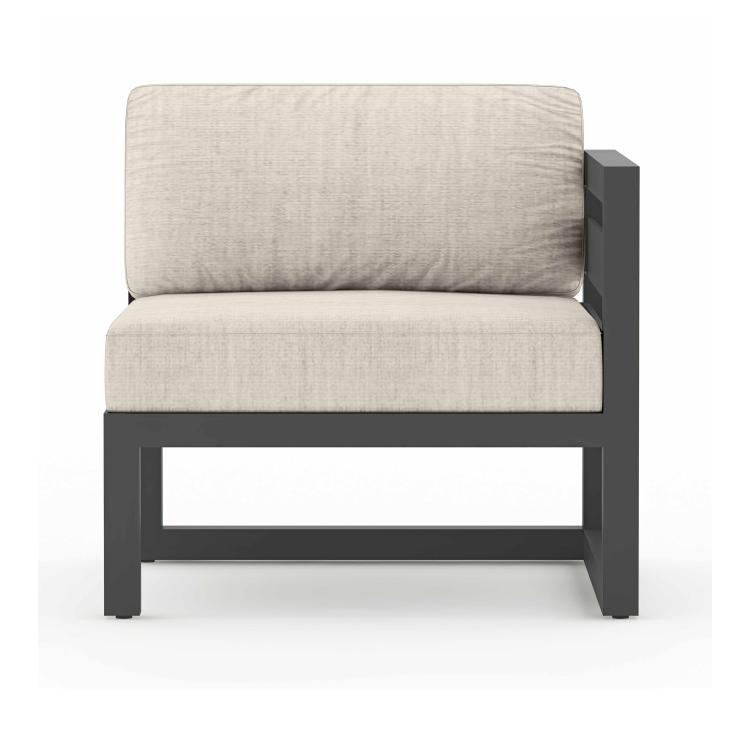

# Avion Right Arm Section - Slate HL-AVN-SL-RAS

## Description

An inspired blend of Midcentury Modernism and contemporary lines, the Avion Collection by Harmonia Living brings artful design to your outdoor space. Designed to be used with coordinating Avion Sectional Seating pieces, hallmarks of the Avion Right Arm Section include durable aluminum metalwork, a sleek silhouette, and extra-spacious deep seating. Stain-resistant Sunbrella® fabric cushions and weather-resistant powder-coated frames make Avion as sensible as it is stylish. If you wish to order this piece through Harmonia Living's Quick Ship program, make sure to select a Quick Ship (QS) fabric before checkout! All cushions are made in the USA from Sunbrella, Outdura, and Revolution performance fabrics which carry a 5 year fade warranty.

#### **Dimensions**

• Avion Corner Section: 32L x 32W x 33H (37 lbs.)

∘ Frame Height: 26.75

Seat Height (No Cushion): 12.25Seat Height (With Cushion): 17.25

Back Height: 15.75Arm Height: 26.75