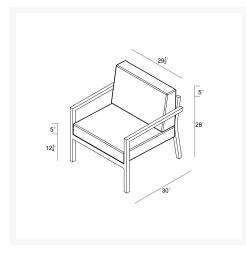

## Dimensions

- Pacifica Club Chair : 29.5L x 30W x 33.5H (26 lbs.)
  - Frame Height: 27.75
  - Seat Height (No Cushion): 12.75
  - Seat Height (With Cushion): 17.25
  - Back Height: 14.5
  - Arm Height: 24.5