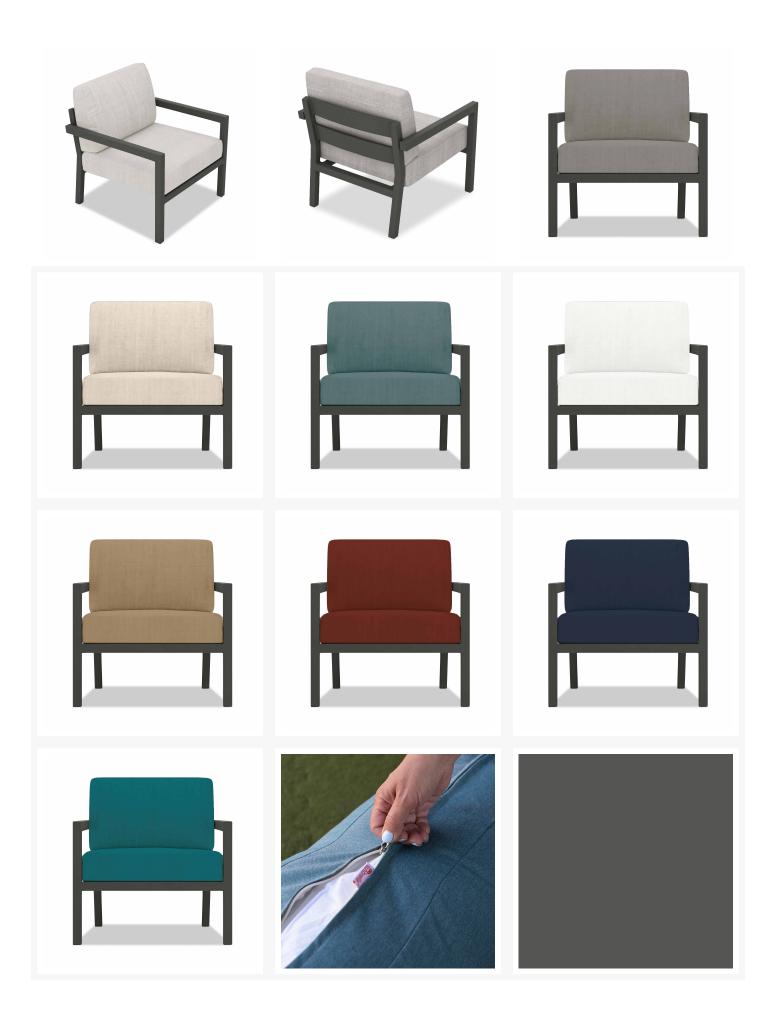

# Product Images

### Features

- Durable, rust proof frames made from thick gauge aluminum with a high-quality powder coated finish that is appropriate for residential and commercial settings.
- Plastic leveling feet help to protect your patio and can be adjusted for uneven surfaces. They also help to keep the furniture protected from dirt or water that can accumulate on the patio.
- Cushions are made in America using American materials including Sunbrella, Outdura and Revolution performance fabrics which are easy to clean, are fade, stain, mildew resistant and carry a 5 year warranty.
- Machine washable cushion covers feature durable and frustration free YKK brand zippers for easy removal. Top and bottoms of our seat cushions are identical so they can be flipped if a stain gets on the cushion between machine washes.
- All cushions are sewn with PremoBond brand marine-grade UV treated thread made from high-quality mold, mildew, and rot resistant bonded polyester to ensure your cushions won't fall apart at the seams.
- Each seam is finished with overlock stitching for additional durability, reinforcement, weather proofing