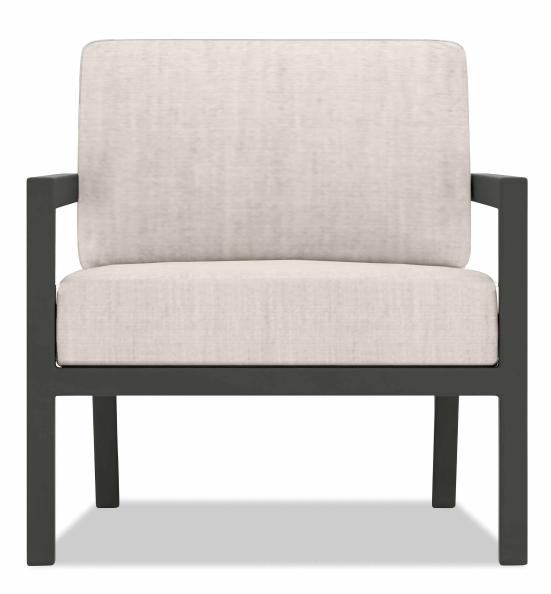

Pacifica Club Chair - Slate HL-PAC-SL-CC

#### Description

The Pacifica Club Chair by Harmonia Living will bring refinement and relaxation to your favorite outdoor space. Enjoy the simple elegance of its plush cushions, gentle angles and minimalist design, perfect for patios both large and small. Its sturdy aluminum frame and fade resistant cushions are made to endure in any outdoor setting, rain or shine. Surround this chair with light, natural decor for a zen vibe, or pair it with dark, bold decor to make more of a statement.