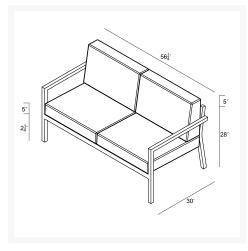

## Dimensions

- Pacifica Loveseat : 56.25L x 30W x 33.5H (53 lbs.)
  - Frame Height: 27.75
  - Seat Height (No Cushion): 12.75
  - Seat Height (With Cushion): 17.25
  - Back Height: 14.5
  - Arm Height: 24.5