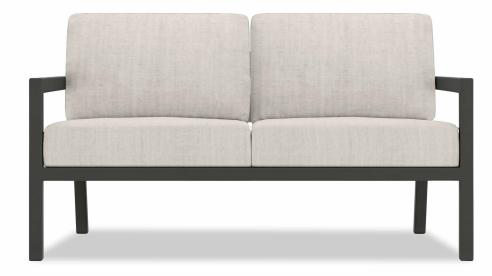

Pacifica Loveseat - Slate HL-PAC-SL-LS

Product Images

## Description

The Pacifica Loveseat by Harmonia Living will bring refinement and relaxation to your favorite outdoor space. Enjoy the simple elegance of its plush cushions, gentle angles and minimalist design, perfect for patios both large and small. Its sturdy aluminum frame and fade resistant cushions are made to endure in any outdoor setting, rain or shine. Surround this chair with light, natural decor for a zen vibe, or pair it with dark, bold decor to make more of a statement.