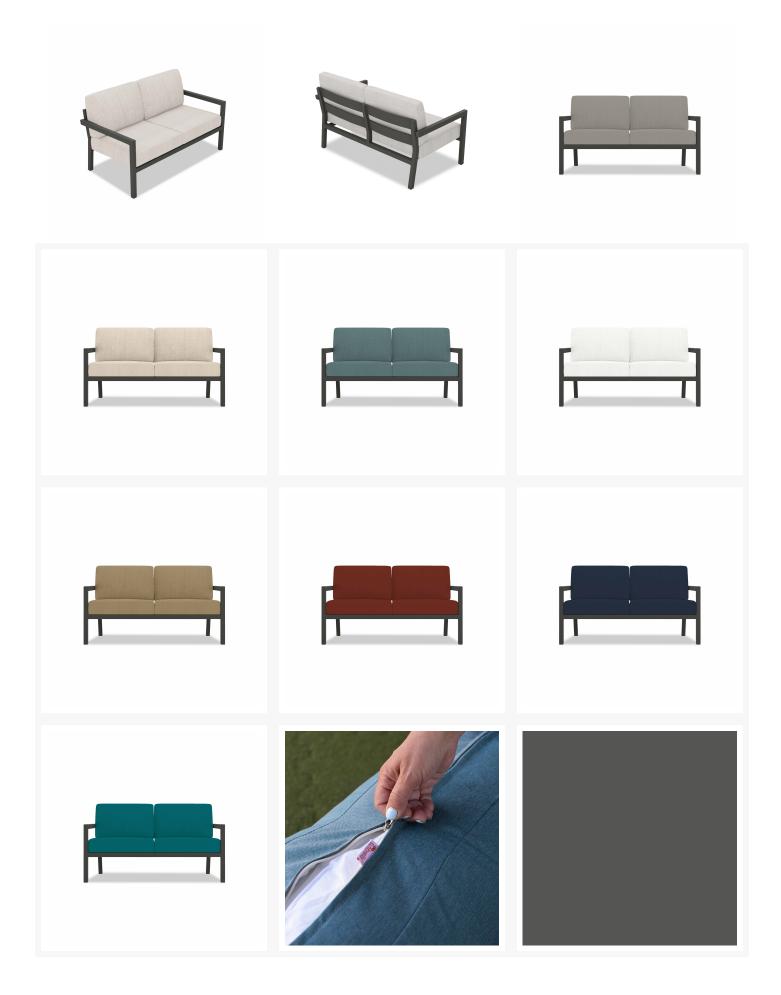

Pacifica Loveseat - Slate HL-PAC-SL-LS

Product Images







## Description

The Pacifica Loveseat by Harmonia Living will bring refinement and relaxation to your favorite outdoor space. Enjoy the simple elegance of its plush cushions, gentle angles and minimalist design, perfect for patios both large and small. Its sturdy aluminum frame and fade resistant cushions are made to endure in any outdoor setting, rain or shine. Surround this chair with light, natural decor for a zen vibe, or pair it with dark, bold decor to make more of a statement.

## Includes

• 1x Pacifica Loveseat - Slate HL-PAC-SL-LS

## Dimensions

- Pacifica Loveseat : 56.25L x 30W x 33.5H (53 lbs.)
  - Frame Height: 27.75
  - Seat Height (No Cushion): 12.75
  - Seat Height (With Cushion): 17.25
  - Back Height: 14.5
  - Arm Height: 24.5

## Features

- Durable, rust proof fra