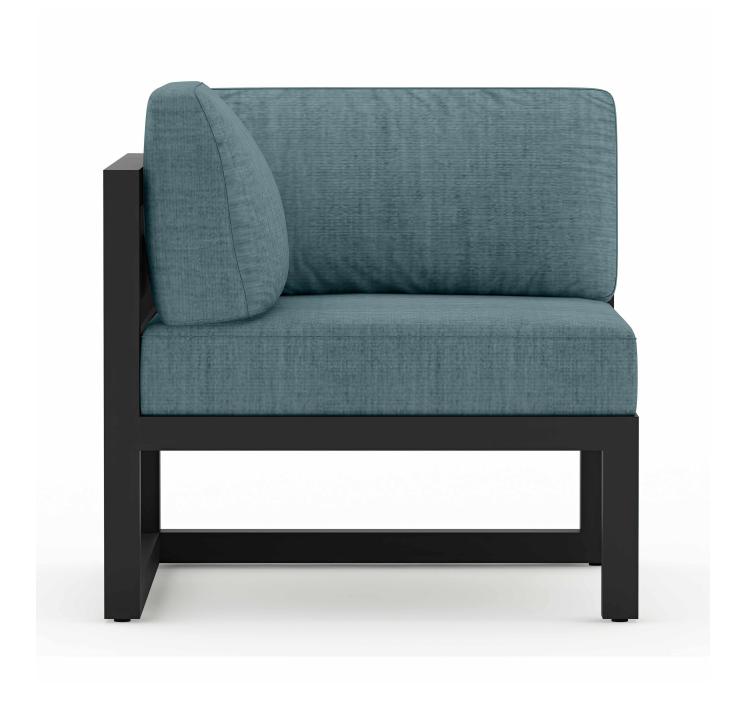

# Avion Corner Section - Black HL-AVN-BK-CS

## Description

An inspired blend of Midcentury Modernism and contemporary lines, the Avion Collection by Harmonia Living brings artful design to your outdoor space. Designed to be used with coordinating Avion Sectional Seating pieces, hallmarks of the Avion Corner Section include durable aluminum metalwork, a sleek silhouette, and extra-spacious deep seating. Stain-resistant Sunbrella® fabric cushions and weather-resistant powder-coated frames make Avion as sensible as it is stylish. If you wish to order this piece through Harmonia Living's Quick Ship program, make sure to select a Quick Ship (QS) fabric before checkout! All cushions are made in the USA from Sunbrella, Outdura, and Revolution performance fabrics which carry a 5 year fade warranty.

## **Dimensions**

• Avion Corner Section: 32L x 32W x 33H (37 lbs.)

o Frame Height: 26.75

Seat Height (No Cushion): 12.25Seat Height (With Cushion): 17.25

Back Height: 15.75Arm Height: 26.75