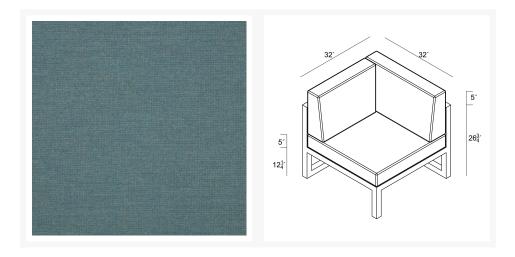

## **Dimensions**

• Avion Corner Section: 32L x 32W x 33H (37 lbs.)

o Frame Height: 26.75

Seat Height (No Cushion): 12.25Seat Height (With Cushion): 17.25

Back Height: 15.75Arm Height: 26.75