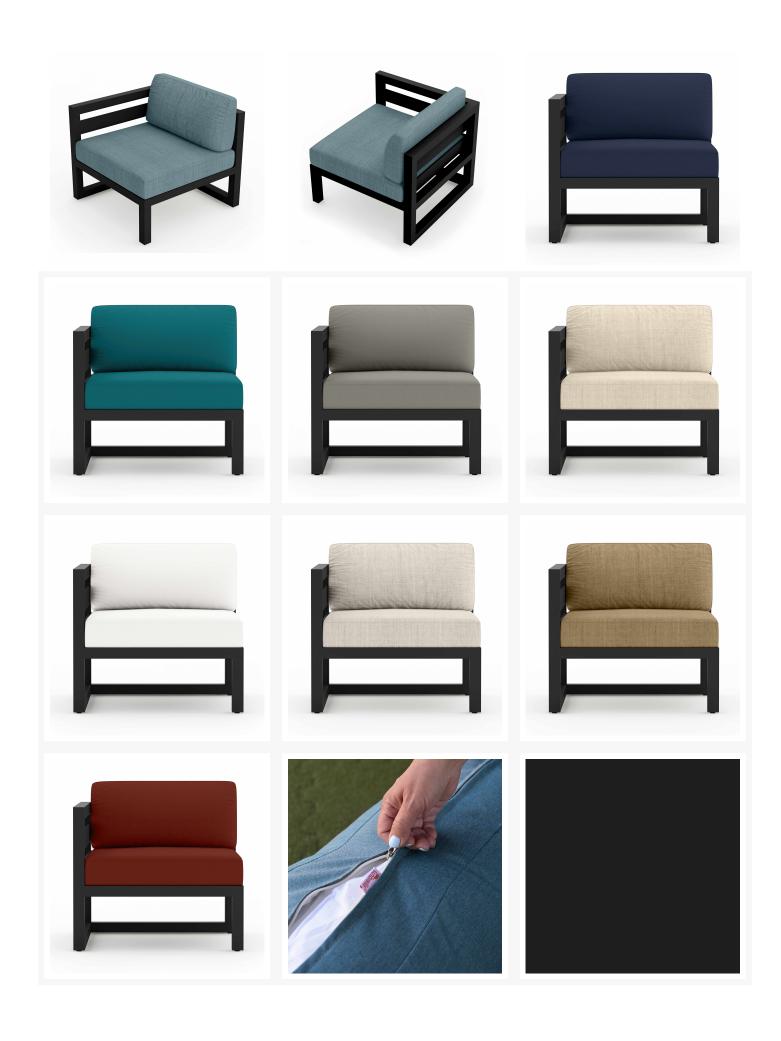

# Product Images

## Description

An inspired blend of Midcentury Modernism and contemporary lines, the Avion Collection by Harmonia Living brings artful design to your outdoor space. Designed to be used with coordinating Avion Sectional Seating pieces, hallmarks of the Avion Left Arm Section include durable aluminum metalwork, a sleek silhouette, and extra-spacious deep seating. Stain-resistant Sunbrella® fabric cushions and weather-resistant powder-coated frames make Avion as sensible as it is stylish. If you wish to order this piece through Harmonia Living's Quick Ship program, make sure to select a Quick Ship (QS) fabric before checkout! All cushions are made in the USA from Sunbrella, Outdura, and Revolution performance fabrics which carry a 5 year fade warranty.