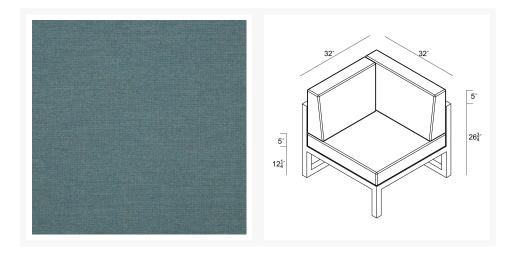

## **Dimensions**

• Avion Corner Section: 32L x 32W x 33H (37 lbs.)

o Frame Height: 26.75

Seat Height (No Cushion): 12.25Seat Height (With Cushion): 17.25

Back Height: 15.75Arm Height: 26.75