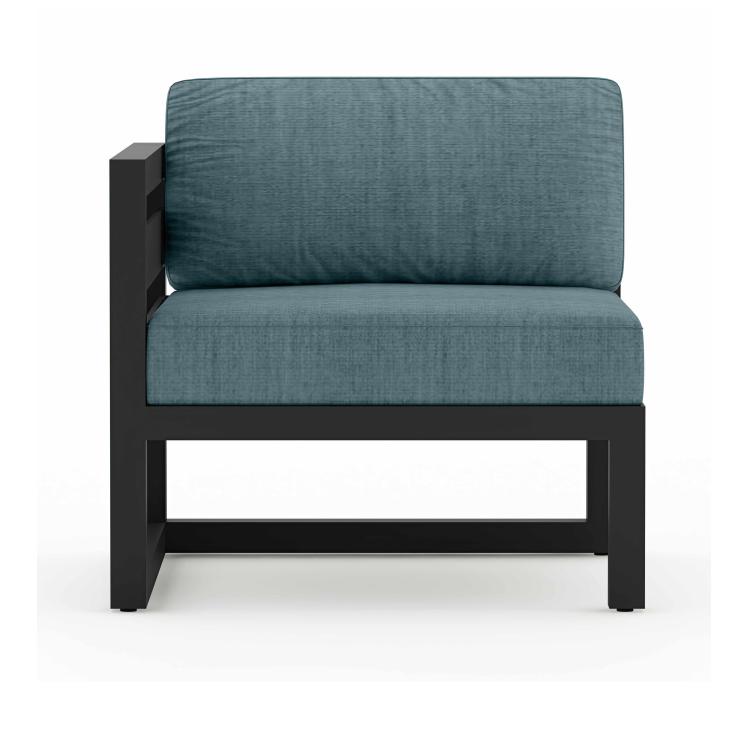

# Avion Left Arm Section - Black HL-AVN-BK-LAS

## Description

An inspired blend of Midcentury Modernism and contemporary lines, the Avion Collection by Harmonia Living brings artful design to your outdoor space. Designed to be used with coordinating Avion Sectional Seating pieces, hallmarks of the Avion Left Arm Section include durable aluminum metalwork, a sleek silhouette, and extra-spacious deep seating. Stain-resistant Sunbrella® fabric cushions and weather-resistant powder-coated frames make Avion as sensible as it is stylish. If you wish to order this piece through Harmonia Living's Quick Ship program, make sure to select a Quick Ship (QS) fabric before checkout! All cushions are made in the USA from Sunbrella, Outdura, and Revolution performance fabrics which carry a 5 year fade warranty.