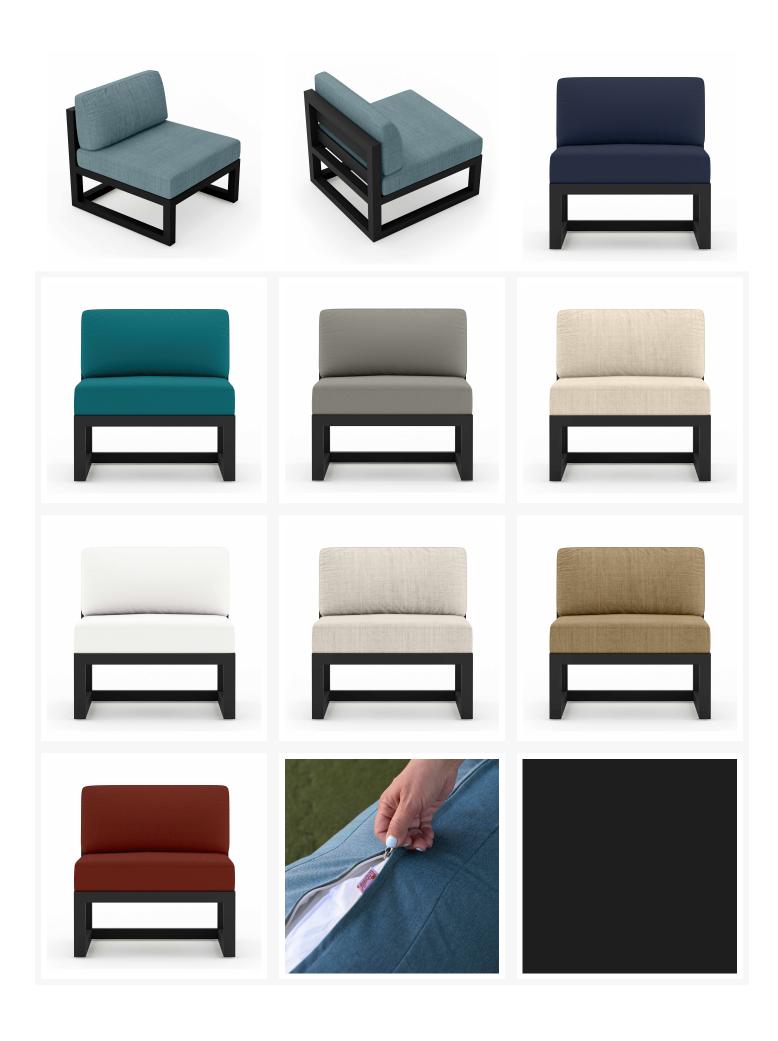

## Description

An inspired blend of Midcentury Modernism and contemporary lines, the Avion Collection by Harmonia Living brings artful design to your outdoor space. Designed to be used with coordinating Avion Sectional Seating pieces, hallmarks of the Avion Middle Section include durable aluminum metalwork, a sleek silhouette, and extra-spacious deep seating. Stain-resistant Sunbrella® fabric cushions and weather-resistant powder-coated frames make Avion as sensible as it is stylish. If you wish to order this piece through Harmonia Living's Quick Ship program, make sure to select a Quick Ship (QS) fabric before checkout! All cushions are made in the USA from Sunbrella, Outdura, and Revolution performance fabrics which carry a 5 year fade warranty.