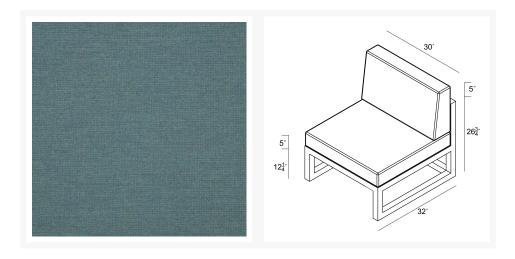

### **Dimensions**

• Avion Middle: 30L x 32W x 33H (32 lbs.)

• Frame Height: 26.75

Seat Height (No Cushion): 12.25Seat Height (With Cushion): 17.25

Back Height: 15.75Arm Height: 26.75