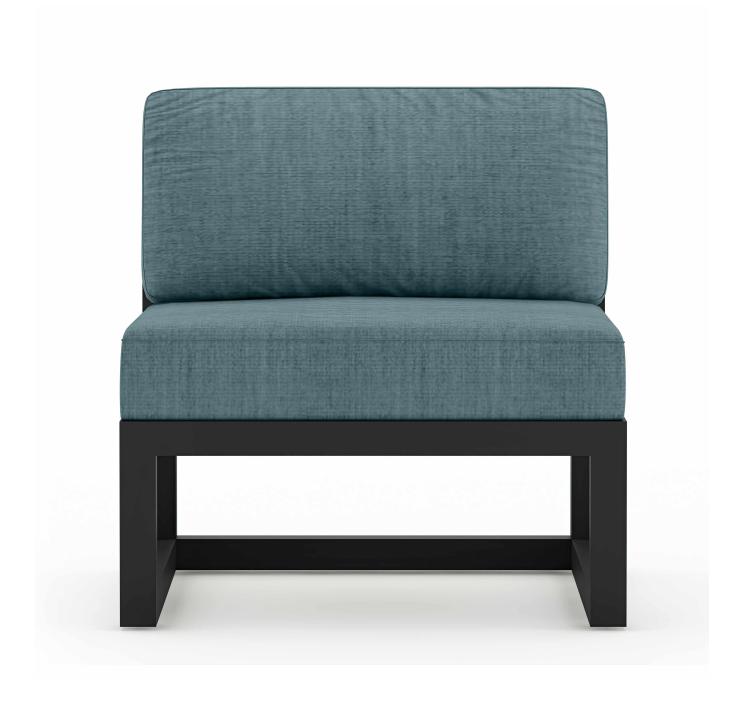

# Avion Middle - Black HL-AVN-BK-MS

## Description

An inspired blend of Midcentury Modernism and contemporary lines, the Avion Collection by Harmonia Living brings artful design to your outdoor space. Designed to be used with coordinating Avion Sectional Seating pieces, hallmarks of the Avion Middle Section include durable aluminum metalwork, a sleek silhouette, and extra-spacious deep seating. Stain-resistant Sunbrella® fabric cushions and weather-resistant powder-coated frames make Avion as sensible as it is stylish. If you wish to order this piece through Harmonia Living's Quick Ship program, make sure to select a Quick Ship (QS) fabric before checkout! All cushions are made in the USA from Sunbrella, Outdura, and Revolution performance fabrics which carry a 5 year fade warranty.

### **Dimensions**

• Avion Middle: 30L x 32W x 33H (32 lbs.)

• Frame Height: 26.75

Seat Height (No Cushion): 12.25Seat Height (With Cushion): 17.25

Back Height: 15.75Arm Height: 26.75