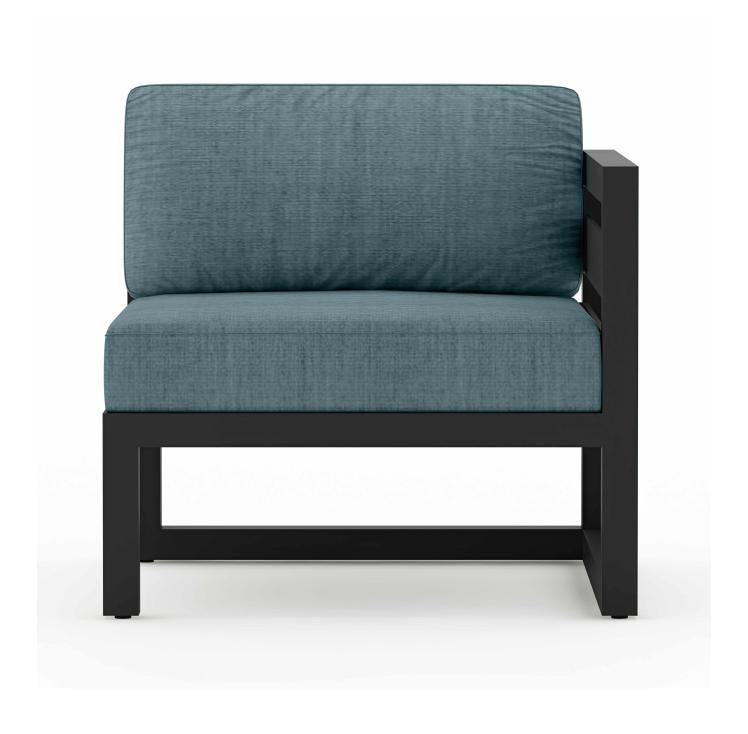

## Avion Right Arm Section - Black HL-AVN-BK-RAS

### Description

An inspired blend of Midcentury Modernism and contemporary lines, the Avion Collection by Harmonia Living brings artful design to your outdoor space. Designed to be used with coordinating Avion Sectional Seating pieces, hallmarks of the Avion Right Arm Section include durable aluminum metalwork, a sleek silhouette, and extra-spacious deep seating. Stain-resistant Sunbrella® fabric cushions and weather-resistant powder-coated frames make Avion as sensible as it is stylish. If you wish to order this piece through Harmonia Living's Quick Ship program, make sure to select a Quick Ship (QS) fabric before checkout! All cushions are made in the USA from Sunbrella, Outdura, and Revolution performance fabrics which carry a 5 year fade warranty.