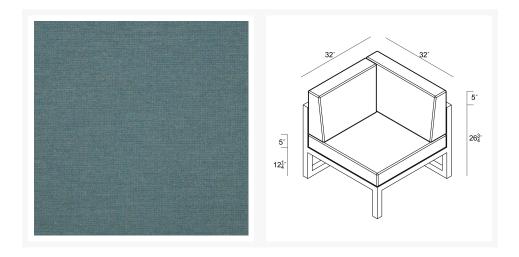

#### **Dimensions**

• Avion Corner Section: 32L x 32W x 33H (37 lbs.)

o Frame Height: 26.75

Seat Height (No Cushion): 12.25Seat Height (With Cushion): 17.25

Back Height: 15.75Arm Height: 26.75