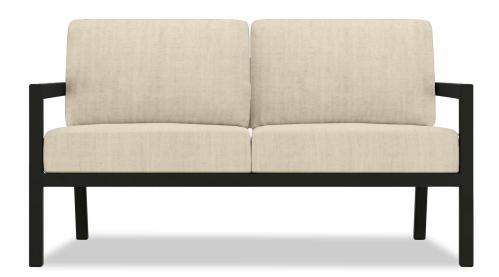

### Description

The Pacifica Loveseat by Harmonia Living will bring refinement and relaxation to your favorite outdoor space. Enjoy the simple elegance of its plush cushions, gentle angles and minimalist design, perfect for patios both large and small. Its sturdy aluminum frame and fade resistant cushions are made to endure in any outdoor setting, rain or shine. Surround this chair with light, natural decor for a zen vibe, or pair it with dark, bold decor to make more of a statement.