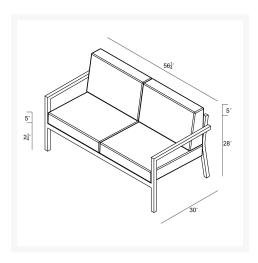

#### **Dimensions**

• Pacifica Loveseat: 56.25L x 30W x 33.5H (53 lbs.)

• Frame Height: 27.75

Seat Height (No Cushion): 12.75Seat Height (With Cushion): 17.25

Back Height: 14.5Arm Height: 24.5