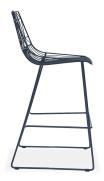

## Description

The Ace Dining Collection by Harmonia Living offers midcentury style with durable, modern-day construction. Born from a fully welded, powder-coated steel frame, this chair is build to last in any climate. Its carefully crafted contouring allows you to enjoy stylish, comfortable seating without a cushion. With an airy style, sturdy build and stackable design, these commercial grade chairs are a brand favorite!

#### **Dimensions**

• Ace Bar Chair: 18.25"L x 21"W x 44.5"H (20 lbs.)

Frame Height: 44.5"Seat Height: 29.5"Back Height: 15"Arm Height: 40.5"

#### **Features**

- Electrophoretically Deposited Primer (EDP) undercoat and top layer powder coat add extra durability, style and corrosion resistance.
- Commercial grade construction intended for regular indoor or outdoor use.
- Chairs contoured for comfort without a cushion.