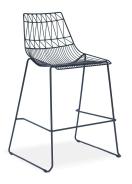

## Description

The Ace Dining Collection by Harmonia Living offers midcentury style with durable, modern-day construction. Born from a fully welded, powder-coated steel frame, this chair is build to last in any climate. Its carefully crafted contouring allows you to enjoy stylish, comfortable seating without a cushion. With an airy style, sturdy build and stackable design, these commercial grade chairs are a brand favorite!

#### **Dimensions**

• Ace Bar Chair: 18.25"L x 21"W x 44.5"H (20 lbs.)

Frame Height: 44.5"Seat Height: 29.5"Back Height: 15"Arm Height: 40.5"

#### **Features**

- Electrophoretically Deposited Primer (EDP) undercoat and top layer powder coat add extra durability, style and corrosion resistance.
- Commercial grade construction intended for regular indoor or outdoor use.
- Chairs contoured for comfort without a cushion.