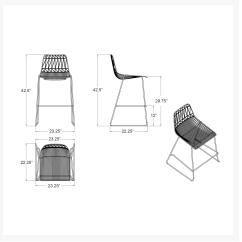

#### **Dimensions**

• Ace Bar Chair: 18.25"L x 21"W x 44.5"H (20 lbs.)

Frame Height: 44.5"Seat Height: 29.5"Back Height: 15"Arm Height: 40.5"