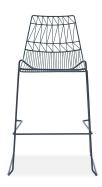

## Description

The Ace Dining Collection by Harmonia Living offers midcentury style with durable, modern-day construction. Born from a fully welded, powder-coated steel frame, this chair is build to last in any climate. Its carefully crafted contouring allows you to enjoy stylish, comfortable seating without a cushion. With an airy style, sturdy build and stackable design, these commercial grade chairs are a brand favorite!

#### **Dimensions**

• Ace Bar Chair: 18.25"L x 21"W x 44.5"H (20 lbs.)

Frame Height: 44.5"Seat Height: 29.5"Back Height: 15"Arm Height: 40.5"

#### **Features**

- Electrophoretically Deposited Primer (EDP) undercoat and top layer powder coat add extra durability, style and corrosion resistance.
- Commercial grade construction intended for regular indoor or outdoor use.
- Chairs contoured for comfort without a cushion.