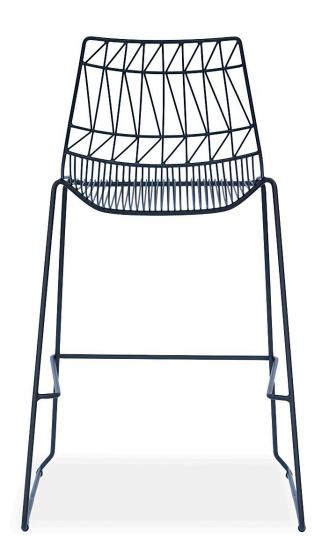

## Description

The Ace Dining Collection by Harmonia Living offers midcentury style with durable, modern-day construction. Born from a fully welded, powder-coated steel frame, this chair is build to last in any climate. Its carefully crafted contouring allows you to enjoy stylish, comfortable seating without a cushion. With an airy style, sturdy build and stackable design, these commercial grade chairs are a brand favorite!

#### **Dimensions**

• Ace Bar Chair: 18.25"L x 21"W x 44.5"H (20 lbs.)

Frame Height: 44.5"Seat Height: 29.5"Back Height: 15"Arm Height: 40.5"

#### **Features**

- Electrophoretically Deposited Primer (EDP) undercoat and top layer powder coat add extra durability, style and corrosion resistance.
- Commercial grade construction intended for regular indoor or outdoor use.
- Chairs contoured for comfort without a cushion.