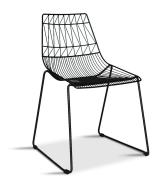

### Description

The Ace Dining Collection by Harmonia Living offers midcentury style with durable, modern-day construction. Born from a fully welded, powder-coated steel frame, this chair is build to last in any climate. Its carefully crafted contouring allows you to enjoy stylish, comfortable seating without a cushion. With an airy style, sturdy build and stackable design, these commercial grade chairs are a brand favorite!

#### **Dimensions**

Ace Dining Side Chair: 20.75"L x 20.75"W x 32.75"H (14 lbs.)

Frame Height: 32.75"Seat Height: 18.5"Back Height: 14.25"

## Features

- Electrophoretically Deposited Primer (EDP) undercoat and top layer powder coat add extra durability, style and corrosion resistance.
- Commercial grade construction intended for regular indoor or outdoor use.
- Chairs contoured for comfort without a cushion.
- Vibrant Non-Gloss Powder coat Finish.