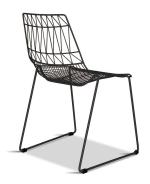

### Description

The Ace Dining Collection by Harmonia Living offers midcentury style with durable, modern-day construction. Born from a fully welded, powder-coated steel frame, this chair is build to last in any climate. Its carefully crafted contouring allows you to enjoy stylish, comfortable seating without a cushion. With an airy style, sturdy build and stackable design, these commercial grade chairs are a brand favorite!

#### **Dimensions**

Ace Dining Side Chair: 20.75"L x 20.75"W x 32.75"H (14 lbs.)

Frame Height: 32.75"Seat Height: 18.5"Back Height: 14.25"

## Features

- Electrophoretically Deposited Primer (EDP) undercoat and top layer powder coat add extra durability, style and corrosion resistance.
- Commercial grade construction intended for regular indoor or outdoor use.
- Chairs contoured for comfort without a cushion.
- Vibrant Non-Gloss Powder coat Finish.

| Stackable design makes storage and transportation easy. |
|---------------------------------------------------------|
|                                                         |
|                                                         |
|                                                         |
|                                                         |
|                                                         |
|                                                         |
|                                                         |
|                                                         |
|                                                         |
|                                                         |
|                                                         |
|                                                         |
|                                                         |
|                                                         |