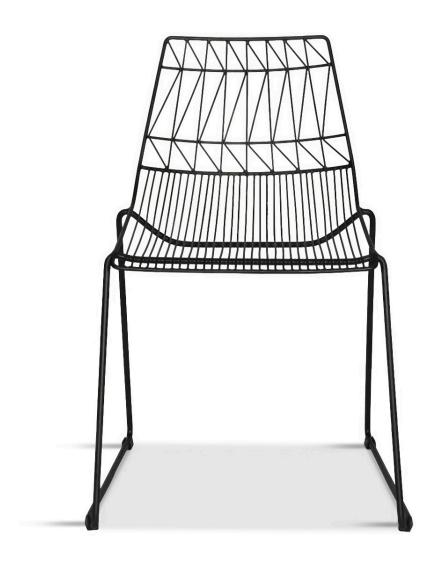

### Description

The Ace Dining Collection by Harmonia Living offers midcentury style with durable, modern-day construction. Born from a fully welded, powder-coated steel frame, this chair is build to last in any climate. Its carefully crafted contouring allows you to enjoy stylish, comfortable seating without a cushion. With an airy style, sturdy build and stackable design, these commercial grade chairs are a brand favorite!

#### **Dimensions**

Ace Dining Side Chair: 20.75"L x 20.75"W x 32.75"H (14 lbs.)

Frame Height: 32.75"Seat Height: 18.5"Back Height: 14.25"

## Features

- Electrophoretically Deposited Primer (EDP) undercoat and top layer powder coat add extra durability, style and corrosion resistance.
- Commercial grade construction intended for regular indoor or outdoor use.
- Chairs contoured for comfort without a cushion.
- Vibrant Non-Gloss Powder coat Finish.