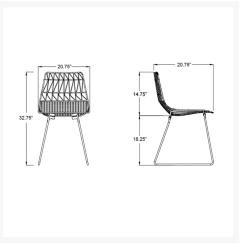

#### **Dimensions**

Ace Dining Side Chair: 20.75"L x 20.75"W x 32.75"H (14 lbs.)

Frame Height: 32.75"Seat Height: 18.5"Back Height: 14.25"