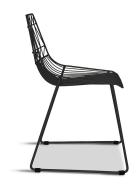

### Description

The Ace Dining Collection by Harmonia Living offers midcentury style with durable, modern-day construction. Born from a fully welded, powder-coated steel frame, this chair is build to last in any climate. Its carefully crafted contouring allows you to enjoy stylish, comfortable seating without a cushion. With an airy style, sturdy build and stackable design, these commercial grade chairs are a brand favorite!

#### **Dimensions**

Ace Dining Side Chair: 20.75"L x 20.75"W x 32.75"H (14 lbs.)

Frame Height: 32.75"Seat Height: 18.5"Back Height: 14.25"

## Features

- Electrophoretically Deposited Primer (EDP) undercoat and top layer powder coat add extra durability, style and corrosion resistance.
- Commercial grade construction intended for regular indoor or outdoor use.
- Chairs contoured for comfort without a cushion.
- Vibrant Non-Gloss Powder coat Finish.