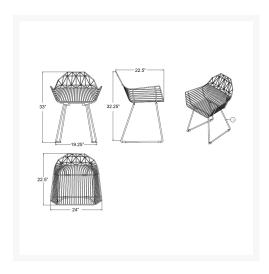

### **Dimensions**

• Ace Dining Arm Chair: 24"L x 22.5"W x 33"H (16 lbs.)

Frame Height: 33"Seat Height: 18.5"Back Height: 14.5"Arm Height: 25.5"