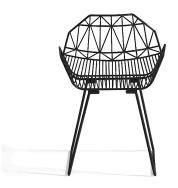

## Description

The Ace Dining Collection by Harmonia Living offers midcentury style with durable, modern-day construction. Born from a sturdy, powder-coated steel frame, this chair is build to last in any climate. Its carefully crafted contouring allows you to enjoy stylish, comfortable seating without a cushion. With an airy style, sturdy build and stackable design, these commercial grade chairs are a brand favorite!

### **Dimensions**

• Ace Dining Arm Chair: 24"L x 22.5"W x 33"H (16 lbs.)

Frame Height: 33"Seat Height: 18.5"Back Height: 14.5"Arm Height: 25.5"

#### **Features**

- Electrophoretically Deposited Primer (EDP) undercoat and top layer powder coat add extra durability, style and corrosion resistance.
- Commercial grade construction intended for regular indoor or outdoor use.
- Chairs contoured for comfort without a cushion.