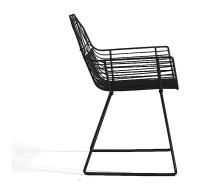

## Description

The Ace Dining Collection by Harmonia Living offers midcentury style with durable, modern-day construction. Born from a sturdy, powder-coated steel frame, this chair is build to last in any climate. Its carefully crafted contouring allows you to enjoy stylish, comfortable seating without a cushion. With an airy style, sturdy build and stackable design, these commercial grade chairs are a brand favorite!

### **Dimensions**

• Ace Dining Arm Chair: 24"L x 22.5"W x 33"H (16 lbs.)

Frame Height: 33"Seat Height: 18.5"Back Height: 14.5"Arm Height: 25.5"

#### **Features**

- Electrophoretically Deposited Primer (EDP) undercoat and top layer powder coat add extra durability, style and corrosion resistance.
- Commercial grade construction intended for regular indoor or outdoor use.
- Chairs contoured for comfort without a cushion.