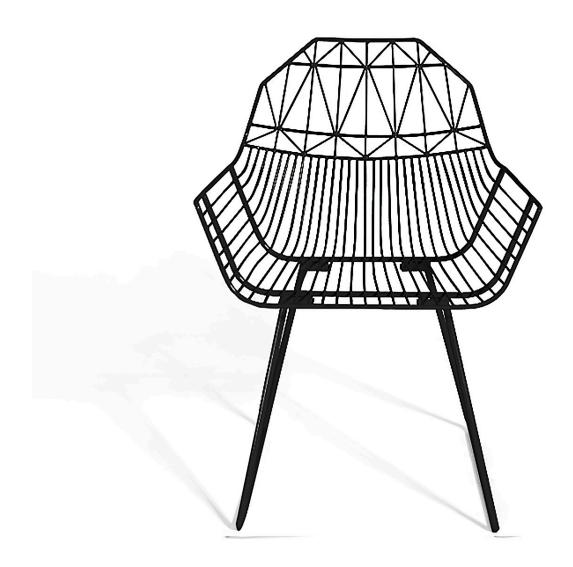

## Description

The Ace Dining Collection by Harmonia Living offers midcentury style with durable, modern-day construction. Born from a sturdy, powder-coated steel frame, this chair is build to last in any climate. Its carefully crafted contouring allows you to enjoy stylish, comfortable seating without a cushion. With an airy style, sturdy build and stackable design, these commercial grade chairs are a brand favorite!

### **Dimensions**

• Ace Dining Arm Chair: 24"L x 22.5"W x 33"H (16 lbs.)

Frame Height: 33"Seat Height: 18.5"Back Height: 14.5"Arm Height: 25.5"

#### **Features**

- Electrophoretically Deposited Primer (EDP) undercoat and top layer powder coat add extra durability, style and corrosion resistance.
- Commercial grade construction intended for regular indoor or outdoor use.
- Chairs contoured for comfort without a cushion.