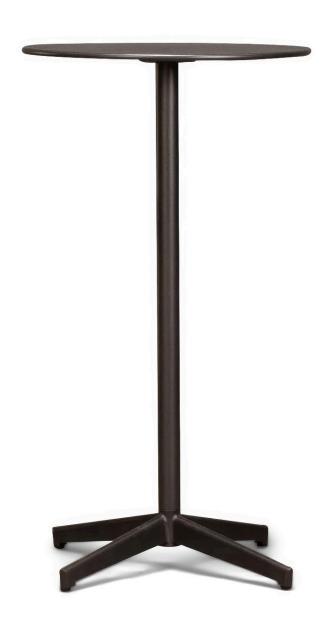

## Betty Bistro Bar Table - CUSTOM HL-BET-2BT-CUSTOM

#### Description

The simplicity of modern design makes the Betty Bistro Bar Table by Harmonia Living a sharp choice for patio drinks and dining. Versatile enough for use outdoors or in, durable enough for home or public space, Betty will be the center of the party. Surround Betty with a few of our Frank Bar Chairs to elevate the setting with Midcentury Modern class.

#### **Includes**

• 1x Betty 24" Round Bar Table (HL-BET-2BT)

### **Dimensions**

- Betty 24" Round Bar Table: 23.75"L x 23.75"W x 42.5"H (24 lbs.)
- Frame Height: 42.5"
- Under Table Height: 42"