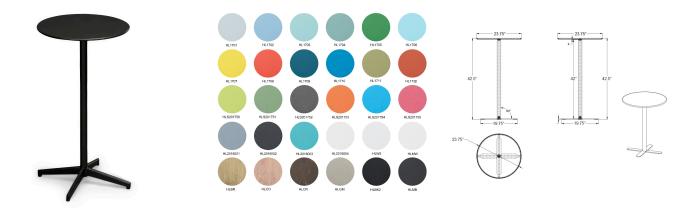

#### **Includes**

• 1x Betty 24" Round Bar Table (HL-BET-2BT)

### **Dimensions**

- Betty 24" Round Bar Table: 23.75"L x 23.75"W x 42.5"H (24 lbs.)
- Frame Height: 42.5"
- Under Table Height: 42"

#### **Features**

- Electrophoretically Deposited Primer (EDP) undercoat and top layer powder coat add extra durability, style and corrosion resistance.
- Commercial grade construction intended for regular indoor or outdoor use.
- Made for both indoor and outdoor use.