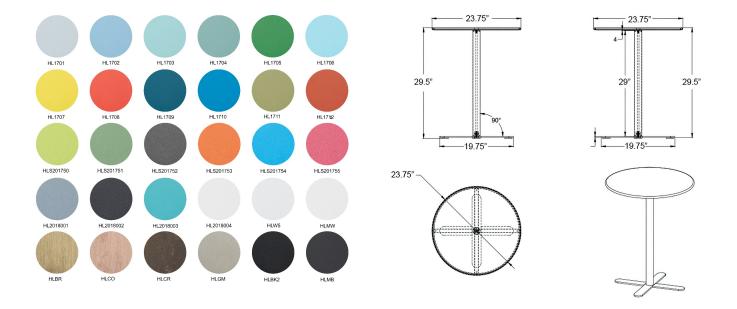

#### **Dimensions**

- Betty 24" Round Dining Table: 23.75"L x 23.75"W x 29.5"H (22 lbs.)
- Frame Height: 29.5"
- Under Table Height: 29"

#### **Features**

- Electrophoretically Deposited Primer (EDP) undercoat and top layer powder coat add extra durability, style and corrosion resistance.
- Commercial grade construction intended for regular indoor or outdoor use.
- Made for both indoor and outdoor use.