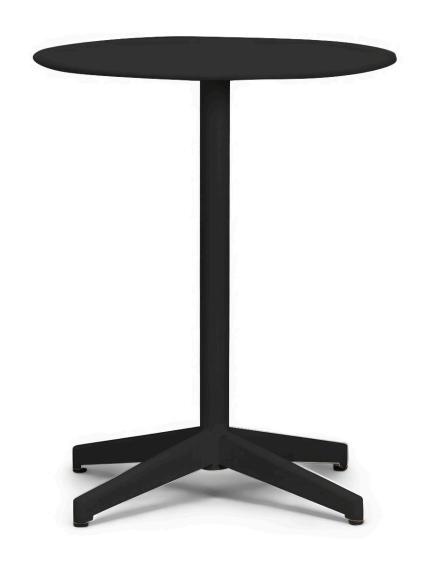

### Description

The simplicity of modern design makes the Betty Bistro Table by Harmonia Living a sharp choice for patio drinks and dining. Versatile enough for use outdoors or in, durable enough for home or public space, Betty will be the center of the party. Surround Betty with a few of our Frank Dining Chairs to elevate the setting with Midcentury Modern class.

#### Includes

• 1x Betty 24" Round Dining Table (HL-BET-2DT)

#### **Dimensions**

- Betty 24" Round Dining Table: 23.75"L x 23.75"W x 29.5"H (22 lbs.)
- Frame Height: 29.5"
- Under Table Height: 29"