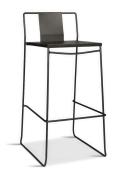

### Description

It doesn't get cooler than Frank to add some heat to your outdoor living space. Chic and sleek, The Frank Stackable Bar Chair by Harmonia Living always brings the party! Born from a stout fully welded steel frame, we then apply an automotive style Electrophoretically Deposited Primer (EDP) undercoat designed to protect the frame from corrosion. A durable non-gloss powder coat finishes the job. A touch of Midcentury Palm Springs style in durable indoor-outdoor friendly materials. Frank also plays well with others - especially our Betty Bistro Bar Table! Frank and Betty make a great pair for your next gathering.

#### **Dimensions**

• Frank Bar Chair: 18.25"L x 18.5"W x 36.75"H (19 lbs.)

Frame Height: 36.75"Seat Height: 30"

• Back Height: 6.75"

#### **Features**

- Electrophoretically Deposited Primer (EDP) undercoat and top layer powder coat add extra durability, style and corrosion resistance.
- Commercial grade construction intended for regular indoor or outdoor use.

- Chairs contoured for comfort without a cushion.
- Vibrant Non-Gloss Powder coat Finish.
- Stackable design makes storage and transportation easy.