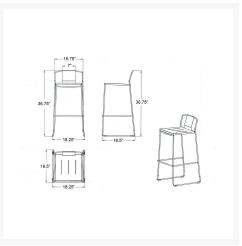

#### **Dimensions**

• Frank Bar Chair: 18.25"L x 18.5"W x 36.75"H (19 lbs.)

Frame Height: 36.75"Seat Height: 30"

• Back Height: 6.75"