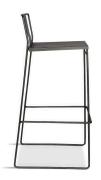

### Description

It doesn't get cooler than Frank to add some heat to your outdoor living space. Chic and sleek, The Frank Stackable Bar Chair by Harmonia Living always brings the party! Born from a stout fully welded steel frame, we then apply an automotive style Electrophoretically Deposited Primer (EDP) undercoat designed to protect the frame from corrosion. A durable non-gloss powder coat finishes the job. A touch of Midcentury Palm Springs style in durable indoor-outdoor friendly materials. Frank also plays well with others - especially our Betty Bistro Bar Table! Frank and Betty make a great pair for your next gathering.

#### **Dimensions**

• Frank Bar Chair: 18.25"L x 18.5"W x 36.75"H (19 lbs.)

Frame Height: 36.75"Seat Height: 30"

• Back Height: 6.75"

#### **Features**

- Electrophoretically Deposited Primer (EDP) undercoat and top layer powder coat add extra durability, style and corrosion resistance.
- Commercial grade construction intended for regular indoor or outdoor use.

- Chairs contoured for comfort without a cushion.
- Vibrant Non-Gloss Powder coat Finish.
- Stackable design makes storage and transportation easy.