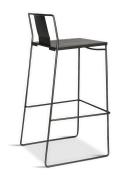

### Description

It doesn't get cooler than Frank to add some heat to your outdoor living space. Chic and sleek, The Frank Stackable Bar Chair by Harmonia Living always brings the party! Born from a stout fully welded steel frame, we then apply an automotive style Electrophoretically Deposited Primer (EDP) undercoat designed to protect the frame from corrosion. A durable non-gloss powder coat finishes the job. A touch of Midcentury Palm Springs style in durable indoor-outdoor friendly materials. Frank also plays well with others - especially our Betty Bistro Bar Table! Frank and Betty make a great pair for your next gathering.

#### **Dimensions**

• Frank Bar Chair: 18.25"L x 18.5"W x 36.75"H (19 lbs.)

Frame Height: 36.75"Seat Height: 30"

• Back Height: 6.75"

#### **Features**

- Electrophoretically Deposited Primer (EDP) undercoat and top layer powder coat add extra durability, style and corrosion resistance.
- Commercial grade construction intended for regular indoor or outdoor use.

- Chairs contoured for comfort without a cushion.
- Vibrant Non-Gloss Powder coat Finish.
- Stackable design makes storage and transportation easy.