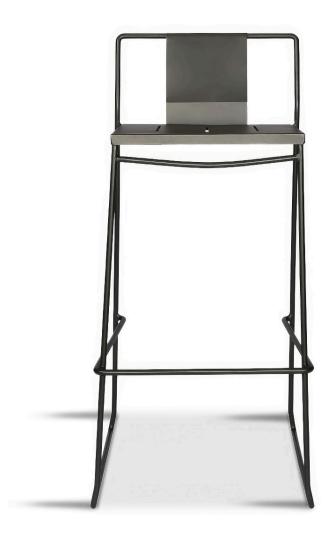

### Description

It doesn't get cooler than Frank to add some heat to your outdoor living space. Chic and sleek, The Frank Stackable Bar Chair by Harmonia Living always brings the party! Born from a stout fully welded steel frame, we then apply an automotive style Electrophoretically Deposited Primer (EDP) undercoat designed to protect the frame from corrosion. A durable non-gloss powder coat finishes the job. A touch of Midcentury Palm Springs style in durable indoor-outdoor friendly materials. Frank also plays well with others - especially our Betty Bistro Bar Table! Frank and Betty make a great pair for your next gathering.

#### **Dimensions**

• Frank Bar Chair: 18.25"L x 18.5"W x 36.75"H (19 lbs.)

Frame Height: 36.75"Seat Height: 30"

• Back Height: 6.75"

#### **Features**

- Electrophoretically Deposited Primer (EDP) undercoat and top layer powder coat add extra durability, style and corrosion resistance.
- Commercial grade construction intended for regular indoor or outdoor use.

- Chairs contoured for comfort without a cushion.
- Vibrant Non-Gloss Powder coat Finish.
- Stackable design makes storage and transportation easy.