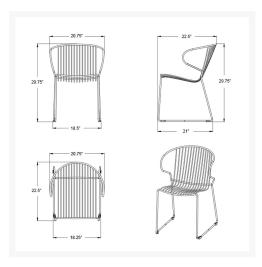

#### **Dimensions**

• Sammy Dining Chair: 20.75"L x 22.5"W x 29.75"H (15 lbs.)

Frame Height: 29.75"Seat Height: 17.75"Back Height: 12"Arm Height: 29"