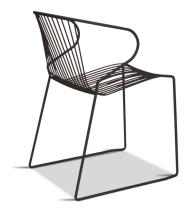

### Description

The Sammy Dining Chair by Harmonia Living offers Midcentury style with durable, modern-day construction. Its unique look and cushionless comfort is a nod to the 1950's jet set style, perfect for adding energy and style to any outdoor setting. Born from a fully welded, powder-coated steel frame, this chair is build to last in any climate. Its carefully crafted contouring allows you to enjoy stylish, comfortable seating without a cushion. This collection is guaranteed to bring your Midcentury Modern vision to life!

#### **Dimensions**

• Sammy Dining Chair: 20.75"L x 22.5"W x 29.75"H (15 lbs.)

Frame Height: 29.75"Seat Height: 17.75"Back Height: 12"Arm Height: 29"