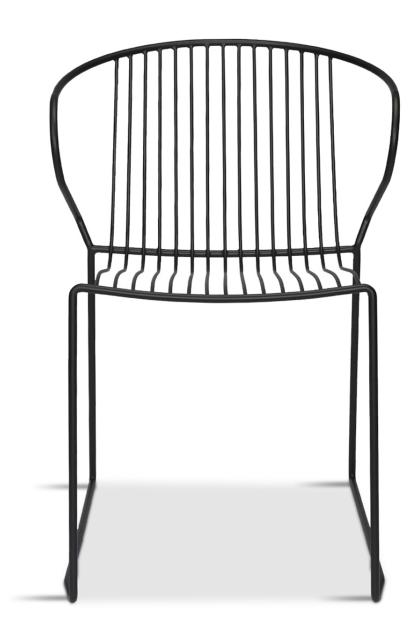

### Description

The Sammy Dining Chair by Harmonia Living offers Midcentury style with durable, modern-day construction. Its unique look and cushionless comfort is a nod to the 1950's jet set style, perfect for adding energy and style to any outdoor setting. Born from a fully welded, powder-coated steel frame, this chair is build to last in any climate. Its carefully crafted contouring allows you to enjoy stylish, comfortable seating without a cushion. This collection is guaranteed to bring your Midcentury Modern vision to life!

#### **Dimensions**

• Sammy Dining Chair: 20.75"L x 22.5"W x 29.75"H (15 lbs.)

Frame Height: 29.75"Seat Height: 17.75"Back Height: 12"Arm Height: 29"

- Chairs contoured for comfort without a cushion.
- Vibrant Non-Gloss Powder coat Finish.
- Stackable design makes storage and transportation easy.