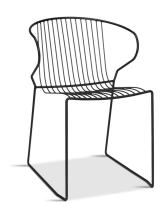

### Description

The Sammy Dining Chair by Harmonia Living offers Midcentury style with durable, modern-day construction. Its unique look and cushionless comfort is a nod to the 1950's jet set style, perfect for adding energy and style to any outdoor setting. Born from a fully welded, powder-coated steel frame, this chair is build to last in any climate. Its carefully crafted contouring allows you to enjoy stylish, comfortable seating without a cushion. This collection is guaranteed to bring your Midcentury Modern vision to life!

#### **Dimensions**

• Sammy Dining Chair: 20.75"L x 22.5"W x 29.75"H (15 lbs.)

Frame Height: 29.75"Seat Height: 17.75"Back Height: 12"Arm Height: 29"