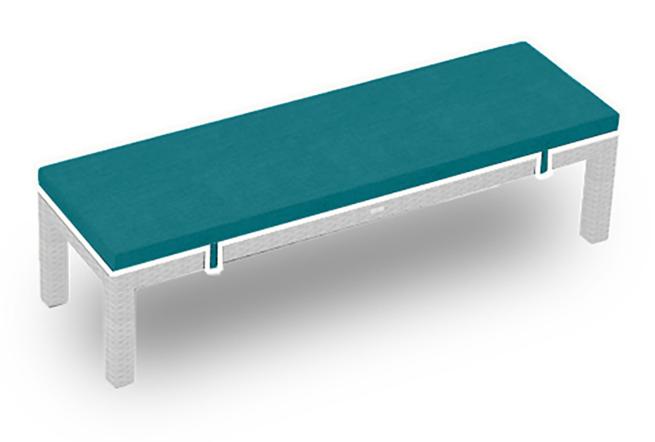

# 3-Seater Dining Bench Cushion HL-CUSH-3DB

# Product Images



### 3-Seater Dining Bench Cushion



### Description

Our seat cushions are made in America using high-quality materials including Sunbrella, Outdura, and Revolution performance fabrics. Covers are easy to clean, featuring durable and frustration free YKK brand zippers for easy removal. Our cushions are fade, stain, and mildew resistant, and for added peace of mind, carry a 5-year limited warranty. All cushions are sewn with PremoBond thread and seams are finished with overlock stitching for additional durability, reinforcement, and weather proofing to prevent fraying of fabric edges during machine washing. Inserts are made with CertiPUR-US® certified foam, produced without harmful chemicals such as formaldehyde, ozone depleters, PBDEs, TDCPP or TCEP flame retardants and are free of harm