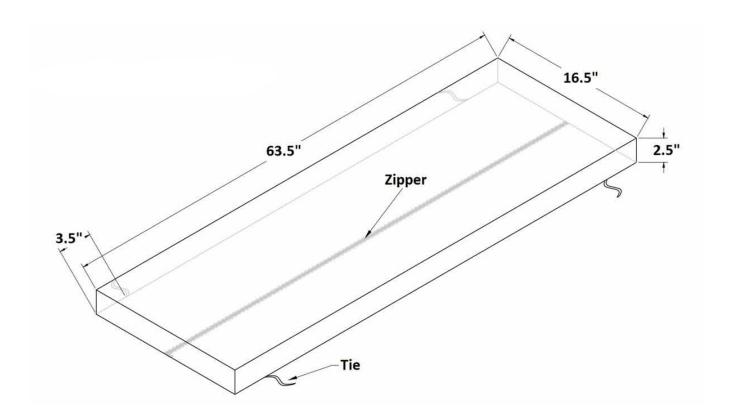

#### **Dimensions**

• Cushion: 64"L x 17"W x 3"H

#### **Features**

- Machine washable cushion covers feature durable and frustration free YKK brand zippers for easy removal. Top and bottoms of our seat cushions are identical so they can be flipped if a stain gets on the cushion between machine washes.
- All cushions are sewn with PremoBond brand marine-grade UV treated thread made from high-quality mold, mildew, and rot resistant bonded polyester to ensure your cushions won't fall apart at the seams.
- Each seam is finished with overlock stitching for additional durability, reinforcement, weather proofing and to prevent the fraying of internal fabric edges during machine washing.
- American made CertiPUR-US® certified foam cushion inserts which are produced without harmful
  chemicals such as formaldehyde, ozone depleters, PBDEs, TDCPP or TCEP flame retardants and are
  free of mercury, lead, and other heavy metals to protect the planet as well as the health of you and
  your loved ones.
- Thick 2.5" foam cushion inserts creates a cushion that's firm enough to avoid bottoming out, but soft enough for comfort.
- Cushion ties are sewn to the back of each seat cushion to secure them in place to the frame.