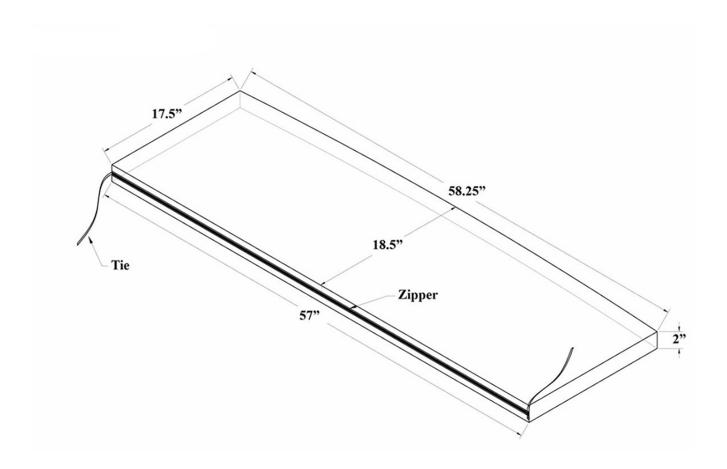

# Arbor 3-Seater Dining Bench Cushion HL-CUSH-AR-3DB

# Product Images



### Arbor 3-Seater Dining Bench Cushion



# Description

Our seat cushions are made in America using high-quality materials including Sunbrella, Outdura, and Revolution performance fabrics. Covers are easy to clean, featuring durable and frustration free YKK brand zippers for easy removal. Our cushions are fade, stain, and mildew resistant, and for added peace of mind, carry a 5-year limited warranty. All cushions are sewn with PremoBond thread and seams are finished with overlock stitching for additional durability, reinforcement, and weather proofing to prevent fraying of fabric edges during machine washing. Inserts are made with CertiPUR-US® certified foam, produced without harmful chemicals such as formaldehyde, ozone depleters, PBDEs, TDCPP or TCEP flame retardants and are free of harmful materials such as mercury, lead, an