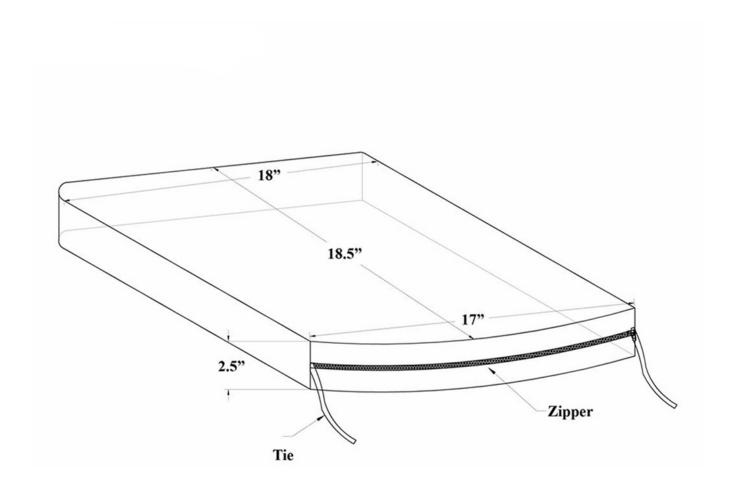

### **Dimensions**

• Cushion: 19"L x 17"W x 3"H (1 lbs.)

#### **Features**

- Machine washable cushion covers feature durable and frustration free YKK brand zippers for easy removal. Top and bottoms of our seat cushions are identical so they can be flipped if a stain gets on the cushion between machine washes.
- All cushions are sewn with PremoBond brand marine-grade UV treated thread made from high-quality mold, mildew, and rot resistant bonded polyester to ensure your cushions won't fall apart at the seams.
- Each seam is finished with overlock stitching for additional durability, reinforcement, weather proofing and to prevent the fraying of internal fabric edges during machine washing.
- American made CertiPUR-US® certified foam cushion inserts which are produced without harmful
  chemicals such as formaldehyde, ozone depleters, PBDEs, TDCPP or TCEP flame retardants and are
  free of mercury, lead, and other heavy metals to protect the planet as well as the health of you and
  your loved ones.
- Thick 2.5" foam cushion inserts creates a cushion that's firm enough to avoid bottoming out, but soft enough for comfort.
- Cushion ties are sewn to the back of each seat cushion to secure them in place to the frame.