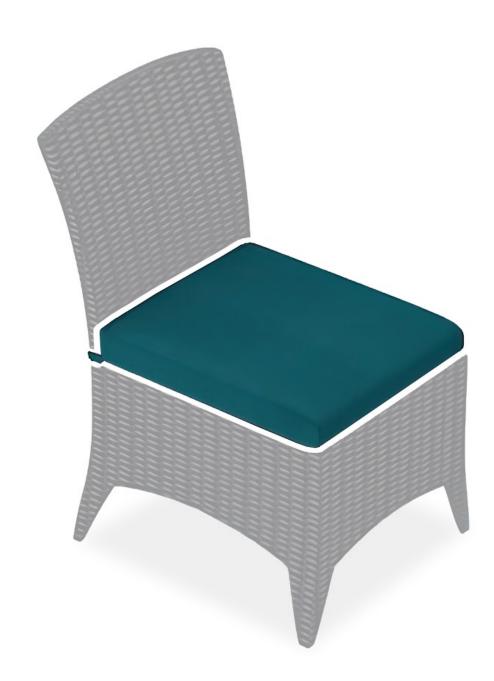

### Arbor Dining Side Chair Cushion

### **Dimensions**

• Cushion: 19"L x 17"W x 3"H (1 lbs.)