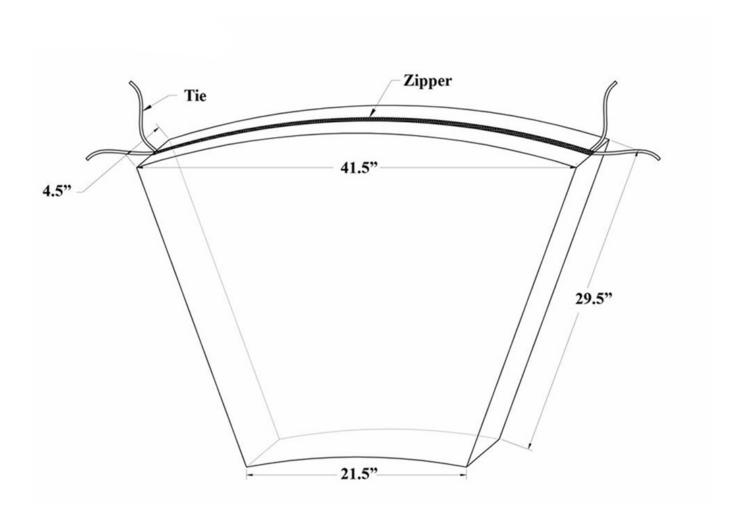

## Curve Loveseat Seat Cushion HL-CUSH-CLSS

# Product Images



### Curve Loveseat Seat Cushion



### Description

Our seat cushions are made in America using high-quality materials including Sunbrella, Outdura, and Revolution performance fabrics. Covers are easy to clean, featuring durable and frustration free YKK brand zippers for easy removal. Our cushions are fade, stain, and mildew resistant, and for added peace of mind, carry a 5-year limited warranty. All cushions are sewn with PremoBond thread and seams are finished with overlock stitching for additional durability, reinforcement, and weather proofing to prevent fraying of fabric edges during machine washing. Inserts are made with CertiPUR-US® certified foam, produced without harmful chemicals such as formaldehyde, ozone depleters, PBDEs, TDCPP or TCEP flame retardants and are free of harmful materials such as mercury, lead,