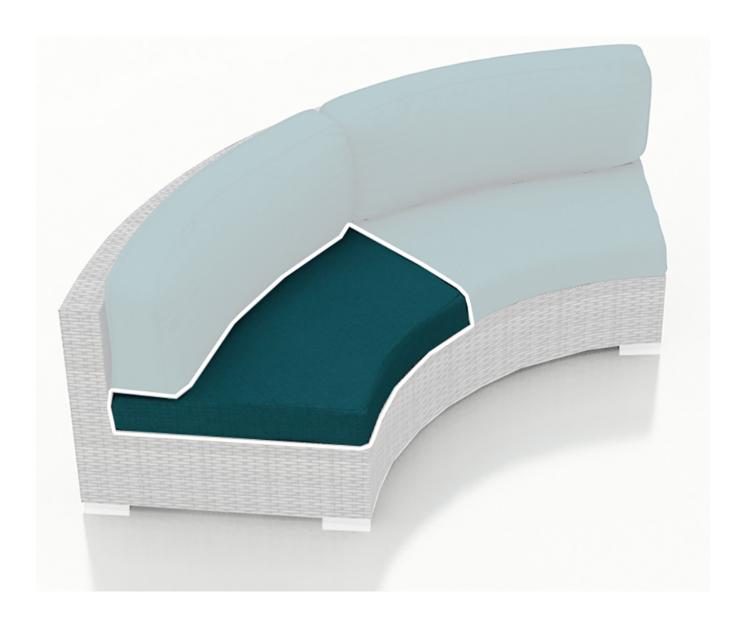

### Curve Loveseat Seat Cushion

#### Includes

• 1x Cushion Cover - Curve Loveseat Seat (HL-CVR-CLSS)