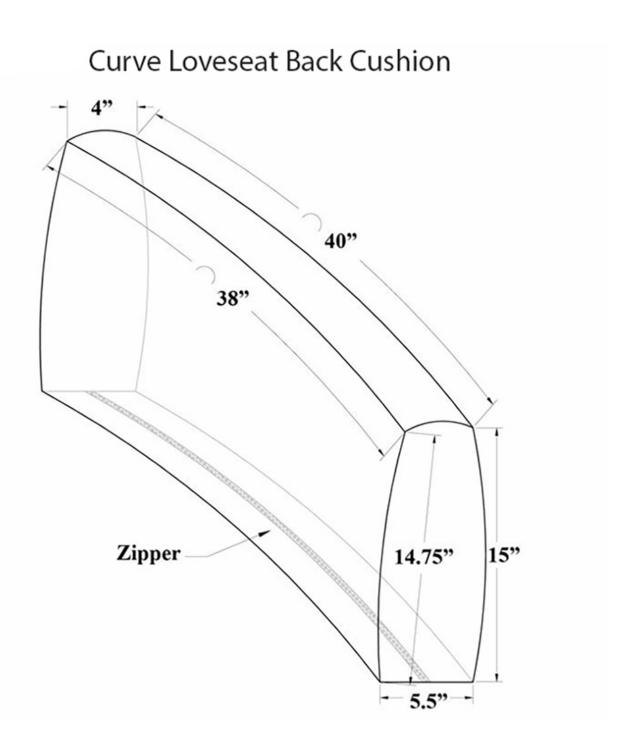

## Curve Loveseat Back Cushion HL-CUSH-CLSB

### **Dimensions**

• Cushion: 40"L x 15"W x 6"H