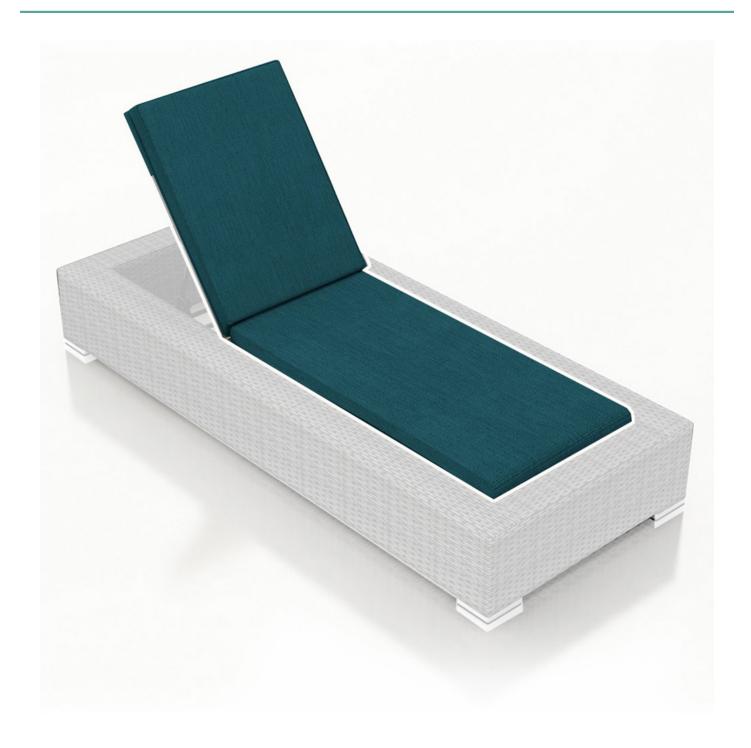

#### **Chaise Lounge Cushion**

### Description

Our seat cushions are made in America using high-quality materials including Sunbrella, Outdura, and Revolution performance fabrics. Covers are easy to clean, featuring durable and frustration free YKK brand zippers for easy removal. Our cushions are fade, stain, and mildew resistant, and for added peace of mind, carry a 5-year limited warranty. All cushions are sewn with PremoBond thread and seams are finished with overlock stitching for additional durability, reinforcement, and weather proofing to prevent fraying of fabric edges during machine washing. Inserts are made with CertiPUR-US® certified foam, produced without harmful chemicals such as formaldehyde, ozone depleters, PBDEs, TDCPP or TCEP flame retardants and are free of harmful materials such as mercury, lead, and other heavy metals. Foam is firm enough to avoid bottoming out but soft enough for comfort thanks to 2.5" inserts.

### **Dimensions**

• Cushion: 74"L x 24"W x 2"H (5 lbs.)