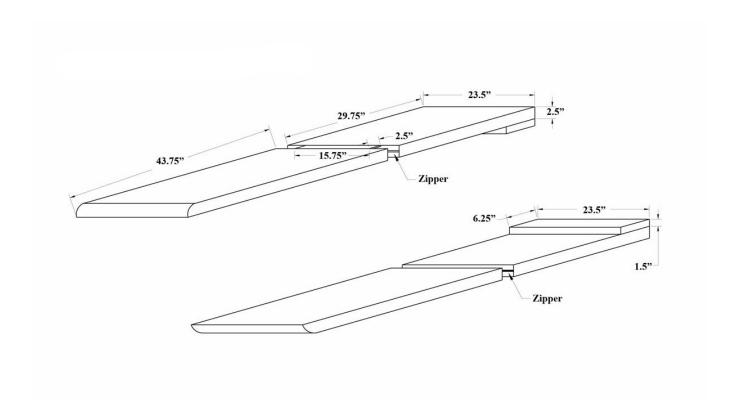

# Reclining Chaise Lounge Cushion HL-CUSH-RCL

# Product Images



#### **Chaise Lounge Cushion**



### Description

Our seat cushions are made in America using high-quality materials including Sunbrella, Outdura, and Revolution performance fabrics. Covers are easy to clean, featuring durable and frustration free YKK brand zippers for easy removal. Our cushions are fade, stain, and mildew resistant, and for added peace of mind, carry a 5-year limited warranty. All cushions are sewn with PremoBond thread and seams are finished with overlock stitching for additional durability, reinforcement, and weather proofing to prevent fraying of fabric edges during machine washing. Inserts are made with CertiPUR-US® certified foam, produced without harmful chemicals such as formaldehyde, ozone depleters, PBDEs, TDCPP or TCEP flame retardants and are free of harmful materials such as mercury, lead,