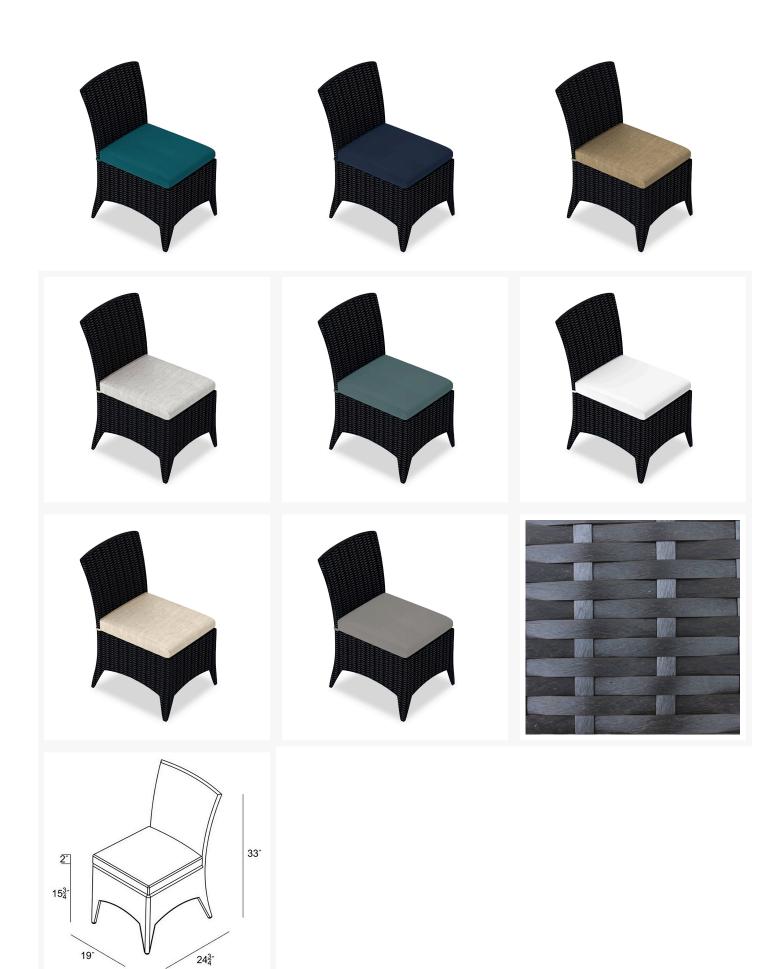

### **Dimensions**

• Arbor Dining Side Chair: 19"L x 24.75"W x 33"H (12 lbs.)

• Frame Height: 33"

Seat Height (No Cushion): 16.25"Seat Height (With Cushion): 18.75"

• Back Height: 17.25"