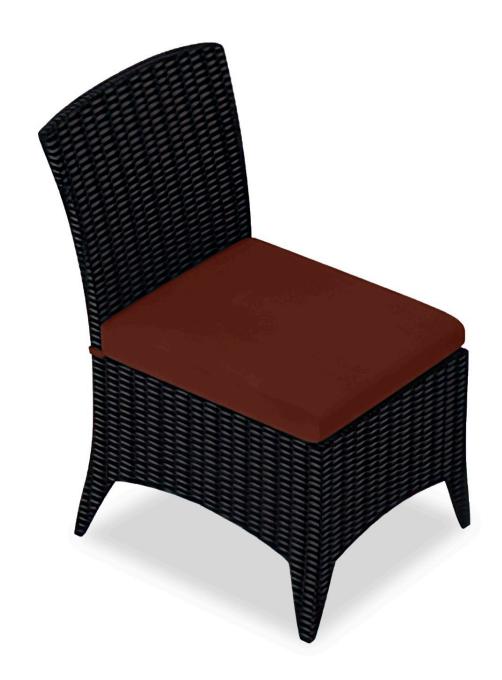

# Product Images

Dine in comfort and style with the Arbor Collection by Harmonia Living. This piece's gently flared edges and dark wicker finish give it a unique visual appeal, while sturdy, all-weather construction ensures lasting performance across the seasons. The wicker is made with durable High-Density Polyethylene (HDPE) and finished in a beautifully textured Coffee Bean color, which gives it a natural feel. Its sturdy aluminum frame, double reinforced seat and fade resistant cushion are made to endure in any outdoor setting, rain or shine. If you wish to order this piece through Harmonia Living's Quick Ship program, make sure to select a Quick Ship (QS) fabric before checkout! All cushions are made in the USA from Sunbrella, Outdura, and Revolution performance fabrics which carry a 5 year fade warranty.

#### Includes

• 1x Arbor Dining Side Chair (HL-AR-CB-DSC)