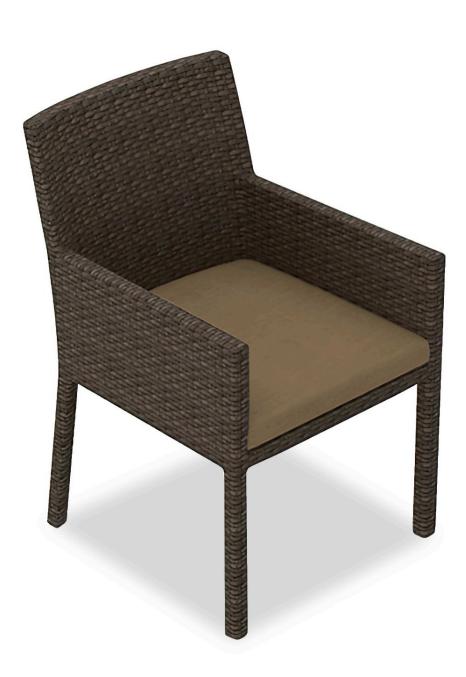

# Product Images

The Arden Dining Arm Chair by Harmonia Living brings a cozy, rustic appeal to modern outdoor dining furniture. This collection's modern style, beautiful wicker and extra-plush cushion give it a unique visual appeal, while sturdy, all-weather construction ensures lasting performance across the seasons. The wicker is made with durable High-Density Polyethylene (HDPE) and finished in a beautifully textured Chesnut color, which gives it a natural feel. Its sturdy aluminum frame, double reinforced seat and fade resistant cushion are made to endure in any outdoor setting, rain or shine. If you wish to order this piece through Harmonia Living's Quick Ship program, make sure to select a Quick Ship (QS) fabric before checkout! All cushions are made in the USA from Sunbrella, Outdura, and Revolution performance fabrics which carry a 5 year fade warranty.