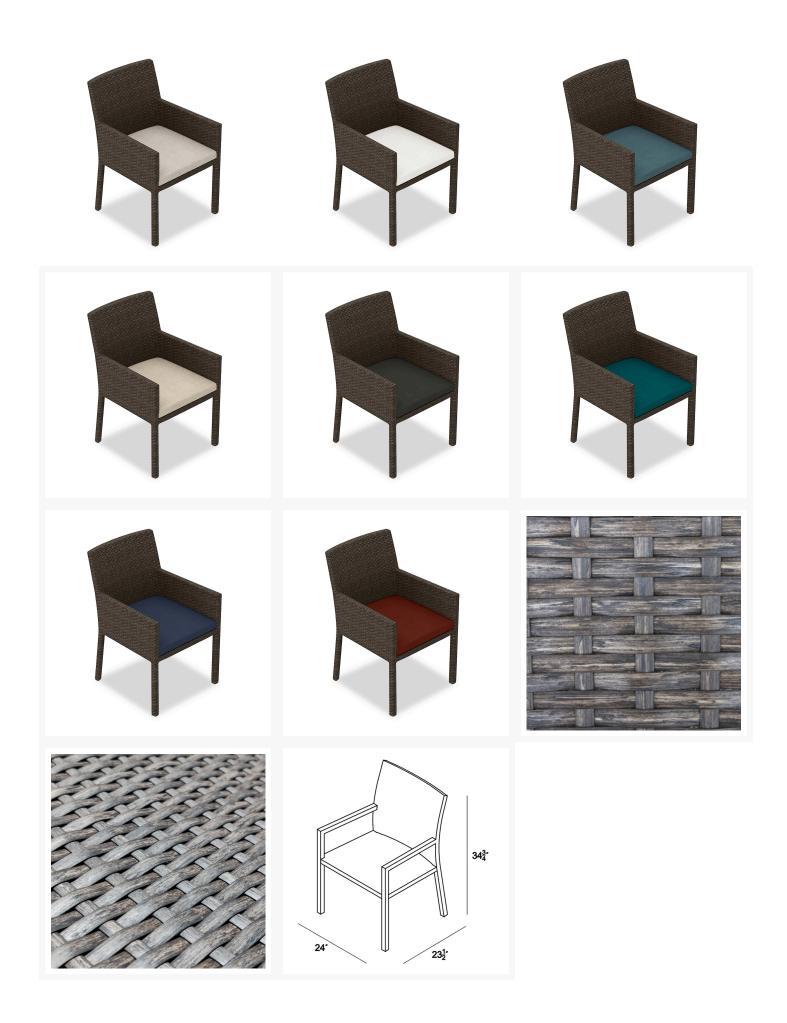

# Product Images

The Arden Dining Arm Chair by Harmonia Living brings a cozy, rustic appeal to modern outdoor dining furniture. This collection's modern style, beautiful wicker and extra-plush cushion give it a unique visual appeal, while sturdy, all-weather construction ensures lasting performance across the seasons. The wicker is made with durable High-Density Polyethylene (HDPE) and finished in a beautifully textured Chesnut color, which gives it a natural feel. Its sturdy aluminum frame, double reinforced seat and fade resistant cushion are made to endure in any outdoor setting, rain or shine. If you wish to order this piece through Harmonia Living's Quick Ship program, make sure to select a Quick Ship (QS) fabric before checkout! All cushions are made in the USA from Sunbrella, Outdura, and Revolution performance fabrics which carry a 5 year fade warranty.

# Dimensions

- Arden Dining Arm Chair:
- Seat Height (No Cushion): 16.5"
- Seat Height (With Cushion): 19"
- Back Height: 15.25"
- Arm Height: 25"

#### Features

- Wicker is hand-woven onto a thick gauge, powder coated aluminum frame that is lightweight, durable and corrosion resistant.
- Each seat is double reinforced for lasting durability
- Plastic foot glides help to protect your patio from scratching and also to help keep the furniture protected from dirt or water that can accumulate on the patio.
- Cushions are made in America using American materials including Sunbrella, Outdura and Revolution performance fabrics which are easy to clean, are fade, stain, mildew resistant and carry a 5 year warranty.
- Machine washable cushion covers feature durable and frustration free YKK brand zippers for easy removal. Top and bottoms of our seat cushions are identical so they can be flipped if a stain gets on the cushion between machine washes.
- All cushions are sewn with PremoBond brand marine-grade UV treated thread made from high-quality mold, mildew, and rot resistant bonded polyester to ensure your cushions won't fall apart at the seams.
- Each seam is finished with overlock stitching for additional durability, reinforcement, weather proofing and to prevent the fraying of internal fabric edges during machine washing.
- American made CertiPUR-US® certified foam cushion inserts which are produced without harmful chemicals such as formaldehyde, ozone depleters, PBDEs, TDCPP or TCEP flame retardants and are free of mercury, lead, and other heavy metals to protect the planet as well as the health of you and your loved ones.
- Thick 2.5" foam cushion inserts creates a cushion that's firm enough to avoid bottoming out, but soft enough for comfort.