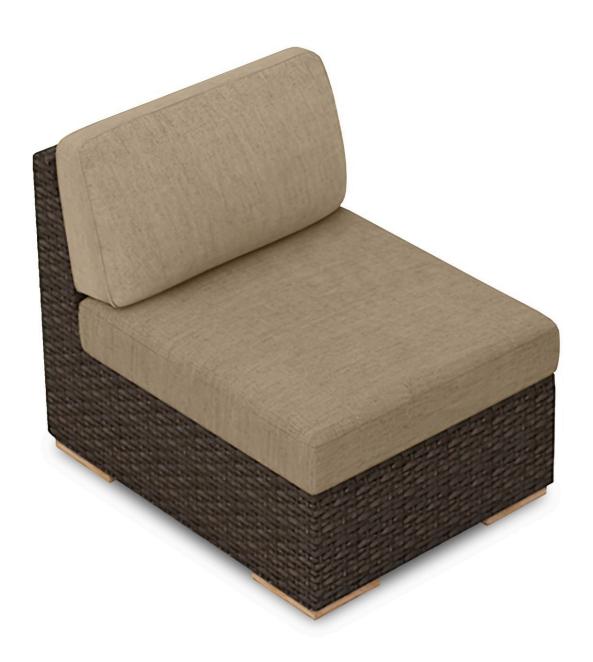

## Description

The Arden Middle Section brings a cozy, rustic appeal to modern outdoor dining furniture. This collection's modern style, beautiful wicker and extra-plush cushions give it a unique visual appeal, while sturdy, all-weather construction ensures lasting performance across the seasons. The wicker is made with durable High-Density Polyethylene (HDPE) and finished in a beautifully textured Chesnut color, which gives it a natural feel. Its sturdy aluminum frame, triple reinforced seat and fade resistant cushions are made to endure in any outdoor setting, rain or shine. This chair is designed to be used with the other coordinating Arden Sectional seating pieces. If you wish to order this piece through Harmonia Living's Quick Ship program, make sure to select a Quick Ship (QS) fabric before checkout! All cushions are made in the USA from Sunbrella, Outdura, and Revolution performance fabrics which carry a 5 year fade warranty.

### **Dimensions**

Arden Middle Section: 26.75"L x 34.75"W x 32"H (27 lbs.)

• Frame Height: 30.25"

Seat Height (No Cushion): 12.25"Seat Height (With Cushion): 17.25"

• Back Height: 14.75"