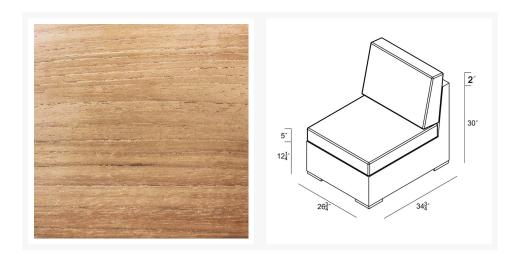

### **Dimensions**

Arden Middle Section: 26.75"L x 34.75"W x 32"H (27 lbs.)

• Frame Height: 30.25"

Seat Height (No Cushion): 12.25"Seat Height (With Cushion): 17.25"

• Back Height: 14.75"

#### **Features**

- Wicker is hand-woven onto a thick gauge, powder coated aluminum frame that is lightweight, durable and corrosion resistant.
- Each seat is triple reinforced for lasting durability.
- Decorative teak wood feet. Each seat is triple reinforced for lasting durability.
- Plastic foot glides help to protect your patio from scratching and also to help keep the furniture protected from dirt or water that can accumulate on the patio.
- Cushions are made in America using American materials including Sunbrella, Outdura and Revolution performance fabrics which are easy to clean, are fade, stain, mildew resistant and carry a 5 year warranty.
- Machine washable cushion covers feature durable and frustration free YKK brand zippers for easy removal. Top and bottoms of our seat cushions are identical so they can be flipped if a stain gets on