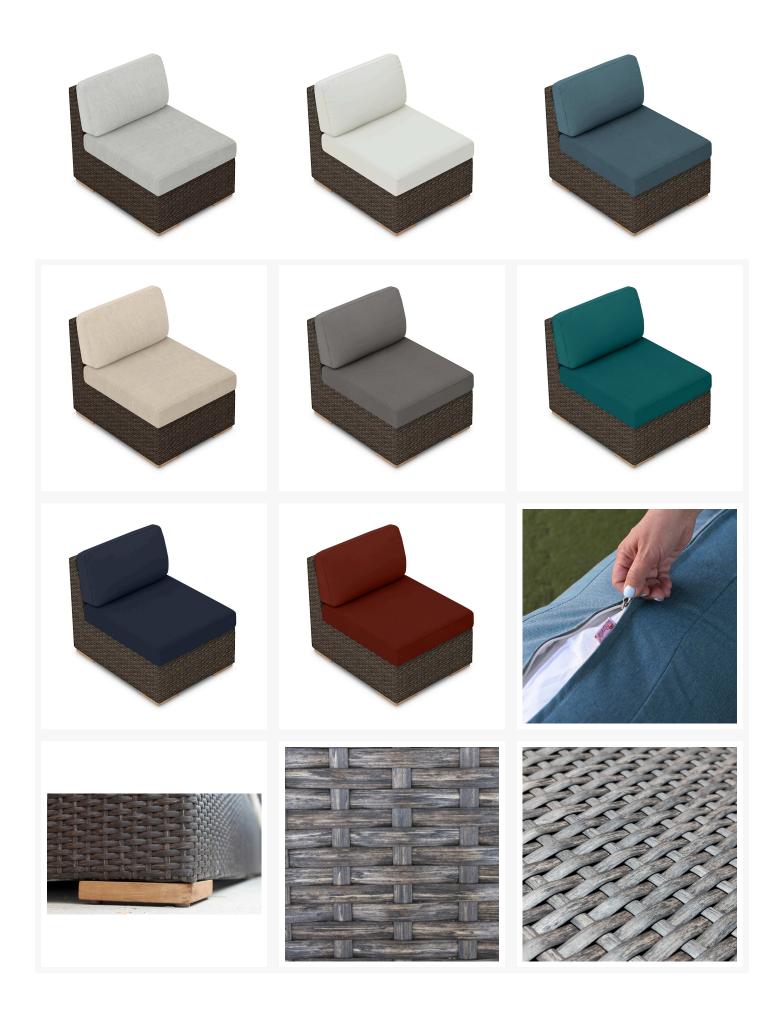

## Description

The Arden Middle Section brings a cozy, rustic appeal to modern outdoor dining furniture. This collection's modern style, beautiful wicker and extra-plush cushions give it a unique visual appeal, while sturdy, all-weather construction ensures lasting performance across the seasons. The wicker is made with durable High-Density Polyethylene (HDPE) and finished in a beautifully textured Chesnut color, which gives it a natural feel. Its sturdy aluminum frame, triple reinforced seat and fade resistant cushions are made to endure in any outdoor setting, rain or shine. This chair is designed to be used with the other coordinating Arden Sectional seating pieces. If you wish to order this piece through Harmonia Living's Quick Ship program, make sure to select a Quick Ship (QS) fabric before checkout! All cushions are made in the USA from Sunbrella, Outdura, and Revolution performance fabrics which carry a 5 year fade warranty.

#### **Features**

- Wicker is hand-woven onto a thick gauge, powder coated aluminum frame that is lightweight, durable and corrosion resistant.
- Each seat is triple reinforced for lasting durability.
- Decorative teak wood feet. Each seat is triple reinforced for lasting durability.
- Plastic foot glides help to protect your patio from scratching and also to help keep the furniture protected from dirt or water that can accumulate on the patio.
- Cushions are made in America using American materials including Sunbrella, Outdura and Revolution performance fabrics which are easy to clean, are fade, stain, mildew resistant and carry a 5 year warranty.
- Machine washable cushion covers feature durable and frustration free YKK brand zippers for easy removal. Top and bottoms of our seat cushions are identical so they can be flipped if a stain gets on

- the cushion between machine washes.
- All cushions are sewn with PremoBond brand marine-grade UV treated thread made from high-quality mold, mildew, and rot resistant bonded polyester to ensure your cushions won't fall apart at the seams.
- Each seam is finished with overlock stitching for additional durability, reinforcement, weather proofing and to prevent the fraying of internal fabric edges during machine washing.
- American made CertiPUR-US® certified foam cushion inserts which are produced without harmful
  chemicals such as formaldehyde, ozone depleters, PBDEs, TDCPP or TCEP flame retardants and are
  free of mercury, lead, and other heavy metals to protect the planet as well as the health of you and
  your loved ones.
- Thick 4.5" foam seat cushion inserts plus additional layers of 1" of quick-drying Dacron on the top and bottom to help wick away moisture. This combination of layers creates the "Goldilocks" of cushions, firm enough to avoid bottoming out but soft enough for comfort.
- Back cushions are filled with 100% polyester fill fibers for a cloud-like back rest. The insert is sewn shut in a mesh encasing to keep the filling clean and easy to unstuff.
- Cushion ties are sewn to the back of each seat cushion to secure them in place to the frame.