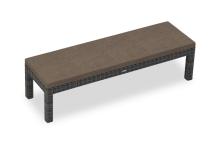

# District 3-Seater Dining Bench HL-DIS-TS-3DB

Product Images

## Description

The District 3-Seater Dining Bench by Harmonia Living features a clean, simple build that will add modern style to your outdoor dining experience. This piece's flat, woven design and weathered look give it a unique visual appeal, while sturdy, all-weather construction ensures lasting performance across the seasons. The wicker is made with durable High-Density Polyethylene (HDPE) and finished in a beautiful Textured Slate color, which gives it a natural feel. Its sturdy aluminum frame, double reinforced seat and fade resistant cushion are made to endure in any outdoor setting, rain or shine. If you wish to order this piece through Harmonia Living's Quick Ship program, make sure to select a Quick Ship (QS) fabric before checkout! All cushions are made in the USA from Sunbrella, Outdura, and Revolution performance fabrics which carry a 5 year fade warranty.