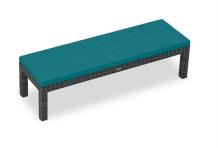

# District 3-Seater Dining Bench HL-DIS-TS-3DB

Product Images

## Description

The District 3-Seater Dining Bench by Harmonia Living features a clean, simple build that will add modern style to your outdoor dining experience. This piece's flat, woven design and weathered look give it a unique visual appeal, while sturdy, all-weather construction ensures lasting performance across the seasons. The wicker is made with durable High-Density Polyethylene (HDPE) and finished in a beautiful Textured Slate color, which gives it a natural feel. Its sturdy aluminum frame, double reinforced seat and fade resistant cushion are made to endure in any outdoor setting, rain or shine. If you wish to order this piece through Harmonia Living's Quick Ship program, make sure to select a Quick Ship (QS) fabric before checkout! All cushions are made in the USA from Sunbrella, Outdura, and Revolution performance fabrics which carry a 5 year fade warranty.

## **Dimensions**

- District 3-Seater Dining Bench: 63.75L x 16.5W x 17.75H (20 lbs.)
  - Frame Height: 17.75
  - Seat Height (No Cushion): 17.75Seat Height (With Cushion): 20.25