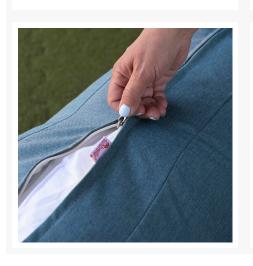

### **Features**

- High-Density Polyethylene (HDPE) is a synthetic all-weather wicker made with virgin materials that provides resistance to fading and cracking. Wicker color is infused into the HDPE wicker for lasting durability.
- Wicker is hand-woven onto a thick gauge, powder coated aluminum frame that is lightweight, durable and corrosion resistant.
- Each seat is double reinforced for lasting durability
- Plastic foot glides help to protect your patio from scratching and also to help keep the furniture protected from dirt or water that can accumulate on the patio.
- Cushions are made in America using American materials including Sunbrella, Outdura and Revolution
  performance fabrics which are easy to clean, are fade, stain, mildew resistant and carry a 5 year
  warranty.
- Machine washable cushion covers feature durable and frustration free YKK brand zippers for easy

- removal. Top and bottoms of our seat cushions are identical so they can be flipped if a stain gets on the cushion between machine washes.
- All cushions are sewn with PremoBond brand marine-grade UV treated thread made from high-quality mold, mildew, and rot resistant bonded polyester to ensure your cushions won't fall apart at the seams.
- Each seam is finished with overlock stitching for additional durability, reinforcement, weather proofing and to prevent the fraying of internal fabric edges during machine washing.
- American made CertiPUR-US® certified foam cushion inserts which are produced without harmful
  chemicals such as formaldehyde, ozone depleters, PBDEs, TDCPP or TCEP flame retardants and are
  free of mercury, lead, and other heavy metals to protect the planet as well as the health of you and
  your loved ones.
- Thick 2.5" foam cushion inserts creates a cushion that's firm enough to avoid bottoming out, but soft enough for comfort.
- Cushion ties are sewn to the back of each seat cushion to secure them in place to the frame.