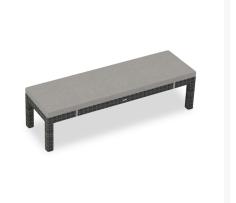

# District 3-Seater Dining Bench HL-DIS-TS-3DB

Product Images

## Description

The District 3-Seater Dining Bench by Harmonia Living features a clean, simple build that will add modern style to your outdoor dining experience. This piece's flat, woven design and weathered look give it a unique visual appeal, while sturdy, all-weather construction ensures lasting performance across the seasons. The wicker is made with durable High-Density Polyethylene (HDPE) and finished in a beautiful Textured Slate color, which gives it a natural feel. Its sturdy aluminum frame, double reinforced seat and fade resistant cushion are made to endure in any outdoor setting, rain or shine. If you wish to order this piece through Harmonia Living's Quick Ship program, make sure to select a Quick Ship (QS) fabric before checkout! All cushions are made in the USA from Sunbrella, Outdura, and Revolution performance fabrics which carry a 5 year fade warranty.