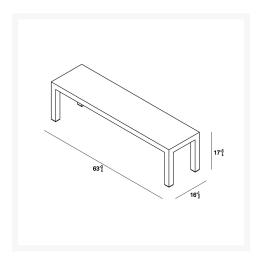

## **Dimensions**

- District 3-Seater Dining Bench: 63.75L x 16.5W x 17.75H (20 lbs.)
  - Frame Height: 17.75
  - Seat Height (No Cushion): 17.75Seat Height (With Cushion): 20.25