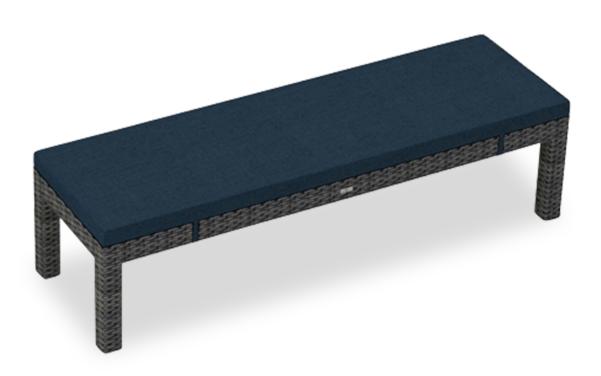

## Description

The District 3-Seater Dining Bench by Harmonia Living features a clean, simple build that will add modern style to your outdoor dining experience. This piece's flat, woven design and weathered look give it a unique visual appeal, while sturdy, all-weather construction ensures lasting performance across the seasons. The wicker is made with durable High-Density Polyethylene (HDPE) and finished in a beautiful Textured Slate color, which gives it a natural feel. Its sturdy aluminum frame, double reinforced seat and fade resistant cushion are made to endure in any outdoor setting, rain or shine. If you wish to order this piece through Harmonia Living's Quick Ship program, make sure to select a Quick Ship (QS) fabric before checkout! All cushions are made in the USA from Sunbrella, Outdura, and Revolution performance fabrics which carry a 5 year fade warranty.

## **Dimensions**

- District 3-Seater Dining Bench: 63.75L x 16.5W x 17.75H (20 lbs.)
  - Frame Height: 17.75
  - Seat Height (No Cushion): 17.75Seat Height (With Cushion): 20.25