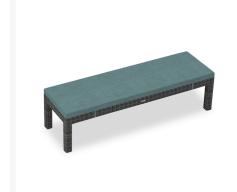

# District 3-Seater Dining Bench HL-DIS-TS-3DB

Product Images

## Description

The District 3-Seater Dining Bench by Harmonia Living features a clean, simple build that will add modern style to your outdoor dining experience. This piece's flat, woven design and weathered look give it a unique visual appeal, while sturdy, all-weather construction ensures lasting performance across the seasons. The wicker is made with durable High-Density Polyethylene (HDPE) and finished in a beautiful Textured Slate color, which gives it a natural feel. Its sturdy aluminum frame, double reinforced seat and fade resistant cushion are made to endure in any outdoor setting, rain or shine. If you wish to order this piece through Harmonia Living's Quick Ship program, make sure to select a Quick Ship (QS) fabric before checkout! All cushions are made in the USA from Sunbrella, Outdura, and Revolution performance fabrics which carry a 5 year fade warranty.