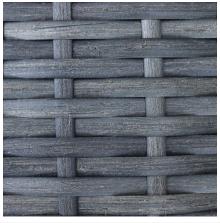

## Description

The District 3-Seater Dining Bench by Harmonia Living features a clean, simple build that will add modern style to your outdoor dining experience. This piece's flat, woven design and weathered look give it a unique visual appeal, while sturdy, all-weather construction ensures lasting performance across the seasons. The wicker is made with durable High-Density Polyethylene (HDPE) and finished in a beautiful Textured Slate color, which gives it a natural feel. Its sturdy aluminum frame, double reinforced seat and fade resistant cushion are made to endure in any outdoor setting, rain or shine. If you wish to order this piece through Harmonia Living's Quick Ship program, make sure to select a Quick Ship (QS) fabric before checkout! All cushions are made in the USA from Sunbrella, Outdura, and Revolution performance fabrics which carry a 5 year fade warranty.

### **Features**

- High-Density Polyethylene (HDPE) is a synthetic all-weather wicker made with virgin materials that provides resistance to fading and cracking. Wicker color is infused into the HDPE wicker for lasting durability.
- Wicker is hand-woven onto a thick gauge, powder coated aluminum frame that is lightweight, durable and corrosion resistant.
- Each seat is double reinforced for lasting durability
- Plastic foot glides help to protect your patio from scratching and also to help keep the furniture protected from dirt or water that can accumulate on the patio.
- Cushions are made in America using American materials including Sunbrella, Outdura and Revolution
  performance fabrics which are easy to clean, are fade, stain, mildew resistant and carry a 5 year
  warranty.
- Machine washable cushion covers feature durable and frustration free YKK brand zippers for easy