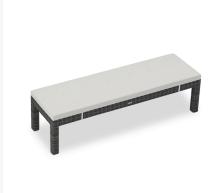

# District 3-Seater Dining Bench HL-DIS-TS-3DB

Product Images

## Description

The District 3-Seater Dining Bench by Harmonia Living features a clean, simple build that will add modern style to your outdoor dining experience. This piece's flat, woven design and weathered look give it a unique visual appeal, while sturdy, all-weather construction ensures lasting performance across the seasons. The wicker is made with durable High-Density Polyethylene (HDPE) and finished in a beautiful Textured Slate color, which gives it a natural feel. Its sturdy aluminum frame, double reinforced seat and fade resistant cushion are made to endure in any outdoor setting, rain or shine. If you wish to order this piece through Harmonia Living's Quick Ship program, make sure to select a Quick Ship (QS) fabric before checkout! All cushions are made in the USA from Sunbrella, Outdura, and Revolution performance fabrics which carry a 5 year fade warranty.