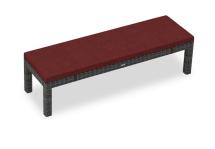

# District 3-Seater Dining Bench HL-DIS-TS-3DB

Product Images

## Description

The District 3-Seater Dining Bench by Harmonia Living features a clean, simple build that will add modern style to your outdoor dining experience. This piece's flat, woven design and weathered look give it a unique visual appeal, while sturdy, all-weather construction ensures lasting performance across the seasons. The wicker is made with durable High-Density Polyethylene (HDPE) and finished in a beautiful Textured Slate color, which gives it a natural feel. Its sturdy aluminum frame, double reinforced seat and fade resistant cushion are made to endure in any outdoor setting, rain or shine. If you wish to order this piece through Harmonia Living's Quick Ship program, make sure to select a Quick Ship (QS) fabric before checkout! All cushions are made in the USA from Sunbrella, Outdura, and Revolution performance fabrics which carry a 5 year fade warranty.

## **Dimensions**

- District 3-Seater Dining Bench: 63.75L x 16.5W x 17.75H (20 lbs.)
  - Frame Height: 17.75
  - Seat Height (No Cushion): 17.75Seat Height (With Cushion): 20.25