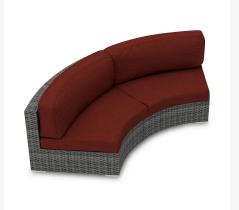

# Product Images

The District Curved Loveseat by Harmonia Living brings a cozy, rustic appeal to modern outdoor dining furniture. This collection's flat, woven design and weathered look give it a unique visual appeal, while sturdy, all-weather construction ensures lasting performance across the seasons. The wicker is made with durable High-Density Polyethylene (HDPE) and finished in a beautiful Textured Slate color, which gives it a natural feel. Its sturdy aluminum frame, triple reinforced seat and fade resistant cushions are made to endure in any outdoor setting, rain or shine. If you wish to order this piece through Harmonia Living's Quick Ship program, make sure to select a Quick Ship (QS) fabric before checkout! All cushions are made in the USA from Sunbrella, Outdura, and Revolution performance fabrics which carry a 5 year fade warranty. This piece does not have arms, which allows for multiple units to be combined for a circular sectional seating group.

### Includes

• 1x District Curve Loveseat (HL-DIS-TS-CLS)

#### **Dimensions**

District Curve Loveseat: 84.25"L x 34.75"W x 32.25"H (52 lbs.)

• Frame Height: 28.25"

Seat Height (No Cushion): 12.25"Seat Height (With Cushion): 17.25"

Back Height: 15"Arm Height: 28.25"