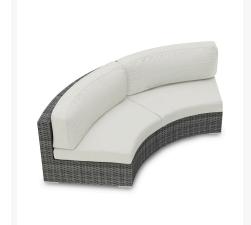

# Product Images

The District Curved Loveseat by Harmonia Living brings a cozy, rustic appeal to modern outdoor dining furniture. This collection's flat, woven design and weathered look give it a unique visual appeal, while sturdy, all-weather construction ensures lasting performance across the seasons. The wicker is made with durable High-Density Polyethylene (HDPE) and finished in a beautiful Textured Slate color, which gives it a natural feel. Its sturdy aluminum frame, triple reinforced seat and fade resistant cushions are made to endure in any outdoor setting, rain or shine. If you wish to order this piece through Harmonia Living's Quick Ship program, make sure to select a Quick Ship (QS) fabric before checkout! All cushions are made in the USA from Sunbrella, Outdura, and Revolution performance fabrics which carry a 5 year fade warranty. This piece does not have arms, which allows for multiple units to be combined for a circular sectional seating group.

### Includes

• 1x District Curve Loveseat (HL-DIS-TS-CLS)

#### **Dimensions**

District Curve Loveseat: 84.25"L x 34.75"W x 32.25"H (52 lbs.)

• Frame Height: 28.25"

Seat Height (No Cushion): 12.25"Seat Height (With Cushion): 17.25"

Back Height: 15"Arm Height: 28.25"