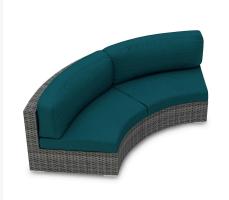

# Product Images

The District Curved Loveseat by Harmonia Living brings a cozy, rustic appeal to modern outdoor dining furniture. This collection's flat, woven design and weathered look give it a unique visual appeal, while sturdy, all-weather construction ensures lasting performance across the seasons. The wicker is made with durable High-Density Polyethylene (HDPE) and finished in a beautiful Textured Slate color, which gives it a natural feel. Its sturdy aluminum frame, triple reinforced seat and fade resistant cushions are made to endure in any outdoor setting, rain or shine. If you wish to order this piece through Harmonia Living's Quick Ship program, make sure to select a Quick Ship (QS) fabric before checkout! All cushions are made in the USA from Sunbrella, Outdura, and Revolution performance fabrics which carry a 5 year fade warranty. This piece does not have arms, which allows for multiple units to be combined for a circular sectional seating group.

### Includes

• 1x District Curve Loveseat (HL-DIS-TS-CLS)

#### **Dimensions**

District Curve Loveseat: 84.25"L x 34.75"W x 32.25"H (52 lbs.)

• Frame Height: 28.25"

Seat Height (No Cushion): 12.25"Seat Height (With Cushion): 17.25"

Back Height: 15"Arm Height: 28.25"