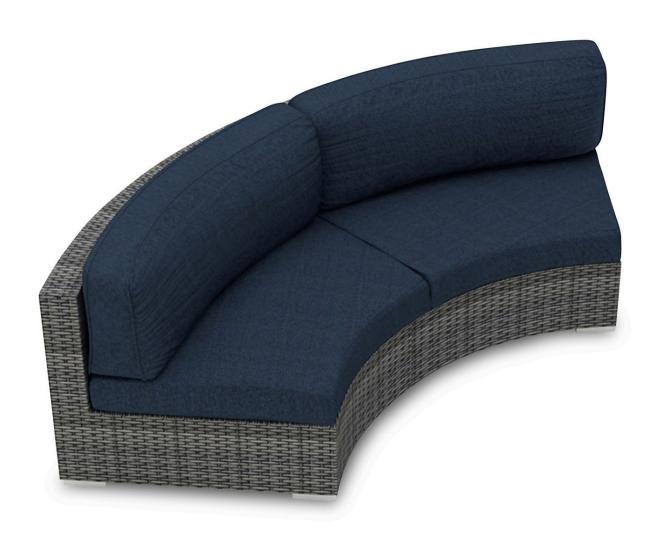

# Product Images

The District Curved Loveseat by Harmonia Living brings a cozy, rustic appeal to modern outdoor dining furniture. This collection's flat, woven design and weathered look give it a unique visual appeal, while sturdy, all-weather construction ensures lasting performance across the seasons. The wicker is made with durable High-Density Polyethylene (HDPE) and finished in a beautiful Textured Slate color, which gives it a natural feel. Its sturdy aluminum frame, triple reinforced seat and fade resistant cushions are made to endure in any outdoor setting, rain or shine. If you wish to order this piece through Harmonia Living's Quick Ship program, make sure to select a Quick Ship (QS) fabric before checkout! All cushions are made in the USA from Sunbrella, Outdura, and Revolution performance fabrics which carry a 5 year fade warranty. This piece does not have arms, which allows for multiple units to be combined for a circular sectional seating group.

#### **Dimensions**

District Curve Loveseat: 84.25"L x 34.75"W x 32.25"H (52 lbs.)

• Frame Height: 28.25"

Seat Height (No Cushion): 12.25"Seat Height (With Cushion): 17.25"

Back Height: 15"Arm Height: 28.25"