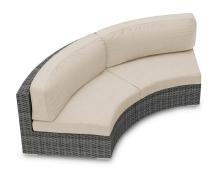

# Product Images

The District Curved Loveseat by Harmonia Living brings a cozy, rustic appeal to modern outdoor dining furniture. This collection's flat, woven design and weathered look give it a unique visual appeal, while sturdy, all-weather construction ensures lasting performance across the seasons. The wicker is made with durable High-Density Polyethylene (HDPE) and finished in a beautiful Textured Slate color, which gives it a natural feel. Its sturdy aluminum frame, triple reinforced seat and fade resistant cushions are made to endure in any outdoor setting, rain or shine. If you wish to order this piece through Harmonia Living's Quick Ship program, make sure to select a Quick Ship (QS) fabric before checkout! All cushions are made in the USA from Sunbrella, Outdura, and Revolution performance fabrics which carry a 5 year fade warranty. This piece does not have arms, which allows for multiple units to be combined for a circular sectional seating group.

#### **Dimensions**

District Curve Loveseat: 84.25"L x 34.75"W x 32.25"H (52 lbs.)

• Frame Height: 28.25"

Seat Height (No Cushion): 12.25"Seat Height (With Cushion): 17.25"

Back Height: 15"Arm Height: 28.25"