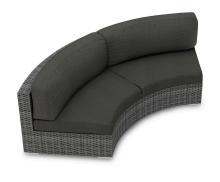

# Product Images

The District Curved Loveseat by Harmonia Living brings a cozy, rustic appeal to modern outdoor dining furniture. This collection's flat, woven design and weathered look give it a unique visual appeal, while sturdy, all-weather construction ensures lasting performance across the seasons. The wicker is made with durable High-Density Polyethylene (HDPE) and finished in a beautiful Textured Slate color, which gives it a natural feel. Its sturdy aluminum frame, triple reinforced seat and fade resistant cushions are made to endure in any outdoor setting, rain or shine. If you wish to order this piece through Harmonia Living's Quick Ship program, make sure to select a Quick Ship (QS) fabric before checkout! All cushions are made in the USA from Sunbrella, Outdura, and Revolution performance fabrics which carry a 5 year fade warranty. This piece does not have arms, which allows for multiple units to be combined for a circular sectional seating group.

#### **Dimensions**

District Curve Loveseat: 84.25"L x 34.75"W x 32.25"H (52 lbs.)

• Frame Height: 28.25"

Seat Height (No Cushion): 12.25"Seat Height (With Cushion): 17.25"

Back Height: 15"Arm Height: 28.25"