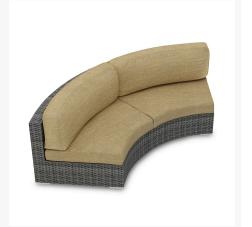

# Product Images

The District Curved Loveseat by Harmonia Living brings a cozy, rustic appeal to modern outdoor dining furniture. This collection's flat, woven design and weathered look give it a unique visual appeal, while sturdy, all-weather construction ensures lasting performance across the seasons. The wicker is made with durable High-Density Polyethylene (HDPE) and finished in a beautiful Textured Slate color, which gives it a natural feel. Its sturdy aluminum frame, triple reinforced seat and fade resistant cushions are made to endure in any outdoor setting, rain or shine. If you wish to order this piece through Harmonia Living's Quick Ship program, make sure to select a Quick Ship (QS) fabric before checkout! All cushions are made in the USA from Sunbrella, Outdura, and Revolution performance fabrics which carry a 5 year fade warranty. This piece does not have arms, which allows for multiple units to be combined for a circular sectional seating group.

### Includes

• 1x District Curve Loveseat (HL-DIS-TS-CLS)

#### **Dimensions**

District Curve Loveseat: 84.25"L x 34.75"W x 32.25"H (52 lbs.)

• Frame Height: 28.25"

Seat Height (No Cushion): 12.25"Seat Height (With Cushion): 17.25"

Back Height: 15"Arm Height: 28.25"