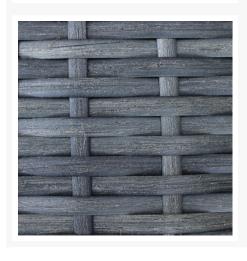

# Product Images

The District Curved Loveseat by Harmonia Living brings a cozy, rustic appeal to modern outdoor dining furniture. This collection's flat, woven design and weathered look give it a unique visual appeal, while sturdy, all-weather construction ensures lasting performance across the seasons. The wicker is made with durable High-Density Polyethylene (HDPE) and finished in a beautiful Textured Slate color, which gives it a natural feel. Its sturdy aluminum frame, triple reinforced seat and fade resistant cushions are made to endure in any outdoor setting, rain or shine. If you wish to order this piece through Harmonia Living's Quick Ship program, make sure to select a Quick Ship (QS) fabric before checkout! All cushions are made in the USA from Sunbrella, Outdura, and Revolution performance fabrics which carry a 5 year fade warranty. This piece does not have arms, which allows for multiple units to be combined for a circular sectional seating group.

#### **Features**

- Wicker is hand-woven onto a thick gauge, powder coated aluminum frame that is lightweight, durable and corrosion resistant.
- Each seat is triple reinforced for lasting durability.
- Decorative brushed aluminum feet
- Plastic foot glides help to protect your patio from scratching and also to help keep the furniture protected from dirt or water that can accumulate on the patio.
- Cushions are made in America using American materials including Sunbrella, Outdura and Revolution performance fabrics which are easy to clean, are fade, stain, mildew resistant and carry a 5 year warranty.
- Machine washable cushion covers feature durable and frustration free YKK brand zippers for easy removal. Top and bottoms of our seat cushions are identical so they can be flipped if a stain gets on the cushion between machine washes.
- All cushions are sewn with PremoBond brand marine-grade UV treated thread made from high-quality mold, mildew, and rot resistant bonded polyester to ensure your cushions won't fall apart at the seams.
- Each seam is finished with overlock stitching for additional durability, reinforcement, weather proofing and to prevent the fraying of internal fabric edges during machine washing.
- American made CertiPUR-US® certified foam cushion inserts which are produced without harmful
  chemicals such as formaldehyde, ozone depleters, PBDEs, TDCPP or TCEP flame retardants and are
  free of mercury, lead, and other heavy metals to protect the planet as well as the health of you and
  your loved ones.
- Thick 4.5" foam seat cushion inserts plus additional layers of 1" of quick-drying Dacron on the top and bottom to help wick away moisture. This combination of layers creates the "Goldilocks" of cushions, firm enough to avoid bottoming out but soft enough for comfort.