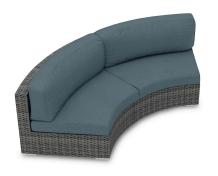

# Product Images

The District Curved Loveseat by Harmonia Living brings a cozy, rustic appeal to modern outdoor dining furniture. This collection's flat, woven design and weathered look give it a unique visual appeal, while sturdy, all-weather construction ensures lasting performance across the seasons. The wicker is made with durable High-Density Polyethylene (HDPE) and finished in a beautiful Textured Slate color, which gives it a natural feel. Its sturdy aluminum frame, triple reinforced seat and fade resistant cushions are made to endure in any outdoor setting, rain or shine. If you wish to order this piece through Harmonia Living's Quick Ship program, make sure to select a Quick Ship (QS) fabric before checkout! All cushions are made in the USA from Sunbrella, Outdura, and Revolution performance fabrics which carry a 5 year fade warranty. This piece does not have arms, which allows for multiple units to be combined for a circular sectional seating group.

### Includes

• 1x District Curve Loveseat (HL-DIS-TS-CLS)

#### **Dimensions**

District Curve Loveseat: 84.25"L x 34.75"W x 32.25"H (52 lbs.)

• Frame Height: 28.25"

Seat Height (No Cushion): 12.25"Seat Height (With Cushion): 17.25"

Back Height: 15"Arm Height: 28.25"