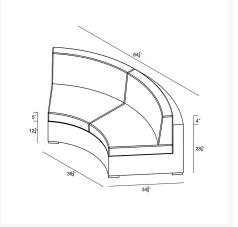

#### **Dimensions**

District Curve Loveseat: 84.25"L x 34.75"W x 32.25"H (52 lbs.)

• Frame Height: 28.25"

Seat Height (No Cushion): 12.25"Seat Height (With Cushion): 17.25"

Back Height: 15"Arm Height: 28.25"