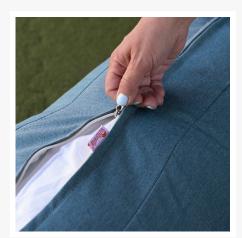

#### **Features**

- Wicker is hand-woven onto a thick gauge, powder coated aluminum frame that is lightweight, durable and corrosion resistant.
- Each seat is triple reinforced for lasting durability.
- Decorative brushed aluminum feet
- Plastic foot glides help to protect your patio from scratching and also to help keep the furniture protected from dirt or water that can accumulate on the patio.
- Cushions are made in America using American materials including Sunbrella, Outdura and Revolution performance fabrics which are easy to clean, are fade, stain, mildew resistant and carry a 5 year warranty.
- Machine washable cushion covers feature durable and frustration free YKK brand zippers for easy removal. Top and bottoms of our seat cushions are identical so they can be flipped if a stain gets on the cushion between machine washes.
- All cushions are sewn with PremoBond brand marine-grade UV treated thread made from high-quality mold, mildew, and rot resistant bonded polyester to ensure your cushions won't fall apart at the seams.
- Each seam is finished with overlock stitching for additional durability, reinforcement, weather proofing and to prevent the fraying of internal fabric edges during machine washing.
- American made CertiPUR-US® certified foam cushion inserts which are produced without harmful
  chemicals such as formaldehyde, ozone depleters, PBDEs, TDCPP or TCEP flame retardants and are
  free of mercury, lead, and other heavy metals to protect the planet as well as the health of you and
  your loved ones.
- Thick 4.5" foam seat cushion inserts plus additional layers of 1" of quick-drying Dacron on the top and bottom to help wick away moisture. This combination of layers creates the "Goldilocks" of cushions, firm enough to avoid bottoming out but soft enough for comfort.