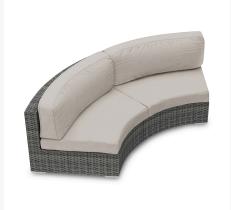

# Product Images

The District Curved Loveseat by Harmonia Living brings a cozy, rustic appeal to modern outdoor dining furniture. This collection's flat, woven design and weathered look give it a unique visual appeal, while sturdy, all-weather construction ensures lasting performance across the seasons. The wicker is made with durable High-Density Polyethylene (HDPE) and finished in a beautiful Textured Slate color, which gives it a natural feel. Its sturdy aluminum frame, triple reinforced seat and fade resistant cushions are made to endure in any outdoor setting, rain or shine. If you wish to order this piece through Harmonia Living's Quick Ship program, make sure to select a Quick Ship (QS) fabric before checkout! All cushions are made in the USA from Sunbrella, Outdura, and Revolution performance fabrics which carry a 5 year fade warranty. This piece does not have arms, which allows for multiple units to be combined for a circular sectional seating group.

### Includes

• 1x District Curve Loveseat (HL-DIS-TS-CLS)

#### **Dimensions**

District Curve Loveseat: 84.25"L x 34.75"W x 32.25"H (52 lbs.)

• Frame Height: 28.25"

Seat Height (No Cushion): 12.25"Seat Height (With Cushion): 17.25"

Back Height: 15"Arm Height: 28.25"