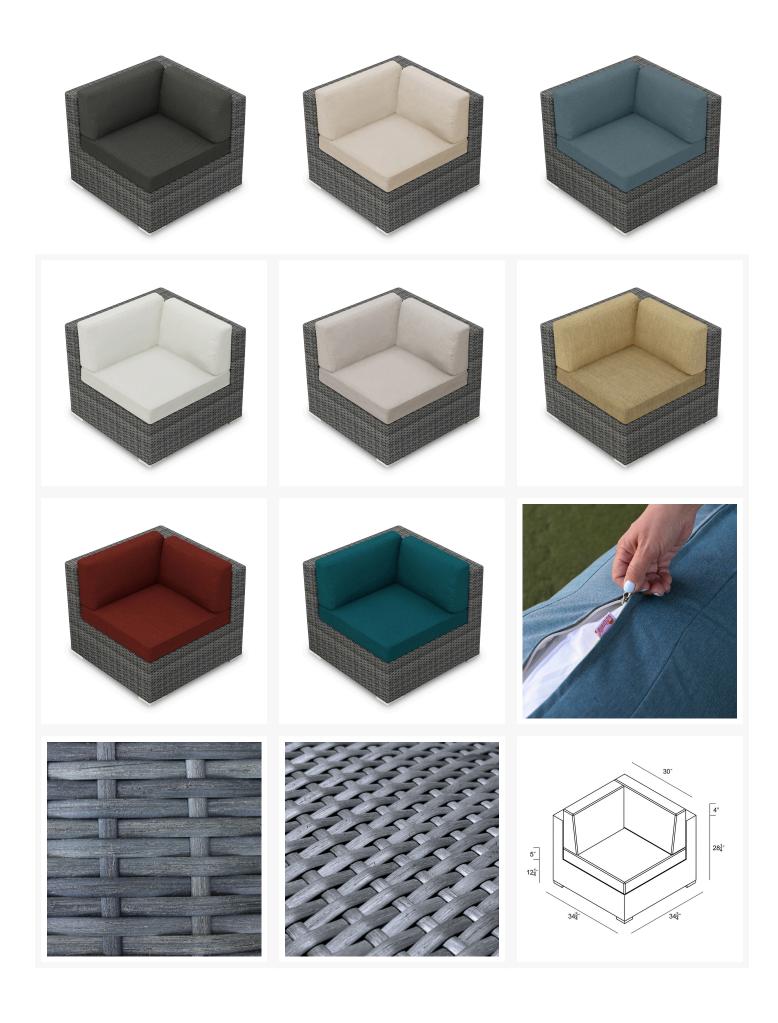

# Product Images

The District Corner Section by Harmonia Living brings a cozy, rustic appeal to modern outdoor dining furniture. This collection's flat, woven design and weathered look give it a unique visual appeal, while sturdy, all-weather construction ensures lasting performance across the seasons. The wicker is made with durable High-Density Polyethylene (HDPE) and finished in a beautiful Textured Slate color, which gives it a natural feel. Its sturdy aluminum frame, triple reinforced seat and fade resistant cushions are made to endure in any outdoor setting, rain or shine. If you wish to order this piece through Harmonia Living's Quick Ship program, make sure to select a Quick Ship (QS) fabric before checkout! All cushions are made in the USA from Sunbrella, Outdura, and Revolution performance fabrics which carry a 5 year fade warranty. This corner chair is designed to be used with the other coordinating District Sectional seating pieces.

#### **Dimensions**

District Corner Section: 34.75"L x 34.75"W x 32.25"H (32 lbs.)

• Frame Height: 28.25"

Seat Height (No Cushion): 12.25"Seat Height (With Cushion): 17.25"

Back Height: 15"Arm Height: 28.25"

### **Features**

- Wicker is hand-woven onto a thick gauge, powder coated aluminum frame that is lightweight, durable and corrosion resistant.
- Each seat is triple reinforced for lasting durability.
- Decorative brushed aluminum feet
- Plastic foot glides help to protect your patio from scratching and also to help keep the furniture protected from dirt or water that can accumulate on the patio.
- Cushions are made in America using American materials including Sunbrella, Outdura and Revolution performance fabrics which are easy to clean, are fade, stain, mildew resistant and carry a 5 year warranty.
- Machine washable cushion covers feature durable and frustration free YKK brand zippers for easy removal. Top and bottoms of our seat cushions are identical so they can be flipped if a stain gets on the cushion between machine washes.
- All cushions are sewn with PremoBond brand marine-grade UV treated thread made from high-quality mold, mildew, and rot resistant bonded polyester to ensure your cushions won't fall apart at the seams.
- Each seam is finished with overlock stitching for additional durability, reinforcement, weather proofing and to prevent the fraying of internal fabric edges during machine washing.
- American made CertiPUR-US® certified foam cushion inserts which are produced without harmful
  chemicals such as formaldehyde, ozone depleters, PBDEs, TDCPP or TCEP flame retardants and are
  free of mercury, lead, and other heavy metals to protect the planet as well as the health of you and
  your loved ones.
- Thick 4.5" foam seat cushion inserts plus additional layers of 1" of quick-drying Dacron on the top and bottom to help wick away moisture. This combination of layers creates the "Goldilocks" of cushions, firm enough to avoid bottoming out but soft enough for comfort.

- Back cushions are filled with 100% polyester fill fibers for a cloud-like back rest. The insert is sewn shut in a mesh encasing to keep the filling clean and easy to unstuff.
- Cushion ties are sewn to the back of each seat cushion to secure them in place to the frame.