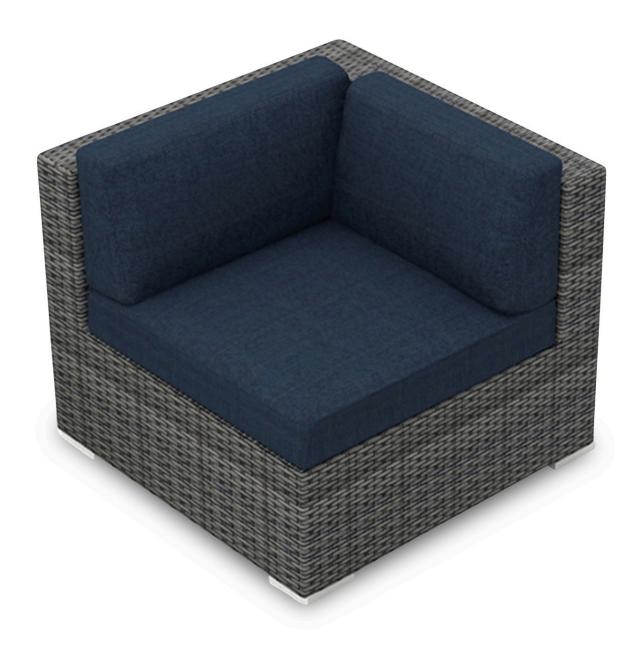

# Product Images

The District Corner Section by Harmonia Living brings a cozy, rustic appeal to modern outdoor dining furniture. This collection's flat, woven design and weathered look give it a unique visual appeal, while sturdy, all-weather construction ensures lasting performance across the seasons. The wicker is made with durable High-Density Polyethylene (HDPE) and finished in a beautiful Textured Slate color, which gives it a natural feel. Its sturdy aluminum frame, triple reinforced seat and fade resistant cushions are made to endure in any outdoor setting, rain or shine. If you wish to order this piece through Harmonia Living's Quick Ship program, make sure to select a Quick Ship (QS) fabric before checkout! All cushions are made in the USA from Sunbrella, Outdura, and Revolution performance fabrics which carry a 5 year fade warranty. This corner chair is designed to be used with the other coordinating District Sectional seating pieces.

#### **Dimensions**

District Corner Section: 34.75"L x 34.75"W x 32.25"H (32 lbs.)

• Frame Height: 28.25"

Seat Height (No Cushion): 12.25"Seat Height (With Cushion): 17.25"

Back Height: 15"Arm Height: 28.25"