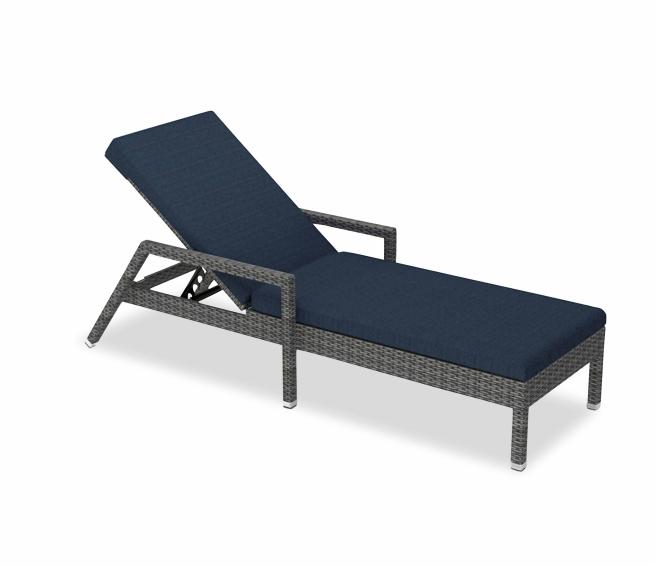

# Product Images

Create your ideal poolside or mountain view deck with the District Collection by Harmonia Living. This piece's clean lines, woven frame and weathered look give it a unique visual appeal, while sturdy, all-weather construction ensures lasting performance across the seasons. The wicker is made with durable High-Density Polyethylene (HDPE) and finished in a beautiful Textured Slate color, which gives it a natural feel. This chaise's sturdy aluminum frame, triple reinforced seat and fade resistant cushions are made to endure in any outdoor setting, rain or shine. The back reclines fully up and down, allowing you to adjust it to your maximum comfort level.

#### **Dimensions**

• District Reclining Chaise Lounge: 77.25L x 26.75W x 20.75H (35 lbs.)

• Frame Height: 20.75

Seat Height (No Cushion): 13Seat Height (With Cushion): 15.5

Back Height: 27Arm Height: 20.75