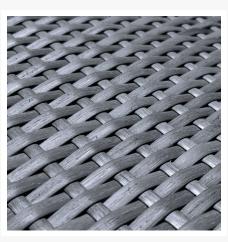

# Product Images

Kick back and relax with the District Sofa by Harmonia Living. This collection's high arms, flat, woven design and weathered look give it a unique visual appeal, while sturdy, all-weather construction ensures lasting performance across the seasons. The wicker is made with durable High-Density Polyethylene (HDPE) and finished in a beautiful Textured Slate color, which gives it a natural feel. Its sturdy aluminum frame, triple reinforced seat and fade resistant cushions are made to endure in any outdoor setting, rain or shine. If you wish to order this piece through Harmonia Living's Quick Ship program, make sure to select a Quick Ship (QS) fabric before checkout! All cushions are made in the USA from Sunbrella, Outdura, and Revolution performance fabrics which carry a 5 year fade warranty.

### **Features**

- Wicker is hand-woven onto a thick gauge, powder coated aluminum frame that is lightweight, durable and corrosion resistant.
- Each seat is triple reinforced for lasting durability.
- Decorative brushed aluminum feet
- Plastic foot glides help to protect your patio from scratching and also to help keep the furniture protected from dirt or water that can accumulate on the patio.
- Cushions are made in America using American materials including Sunbrella, Outdura and Revolution performance fabrics which are easy to clean, are fade, stain, mildew resistant and carry a 5 year warranty.
- Machine washable cushion covers feature durable and frustration free YKK brand zippers for easy removal. Top and bottoms of our seat cushions are identical so they can be flipped if a stain gets on the cushion between machine washes.
- All cushions are sewn with PremoBond brand marine-grade UV treated thread made from high-quality mold, mildew, and rot resistant bonded polyester to ensure your cushions won't fall apart at the seams.
- Each seam is finished with overlock stitching for additional durability, reinforcement, weather proofing and to prevent the fraying of internal fabric edges during machine washing.
- American made CertiPUR-US® certified foam cushion inserts which are produced without harmful
  chemicals such as formaldehyde, ozone depleters, PBDEs, TDCPP or TCEP flame retardants and are
  free of mercury, lead, and other heavy metals to protect the planet as well as the health of you and
  your loved ones.
- Thick 4.5" foam seat cushion inserts plus additional layers of 1" of quick-drying Dacron on the top and bottom to help wick away moisture. This combination of layers creates the "Goldilocks" of cushions, firm enough to avoid bottoming out but soft enough for comfort.
- Back cushions are filled with 100% polyester fill fibers for a cloud-like back rest. The insert is sewn shut