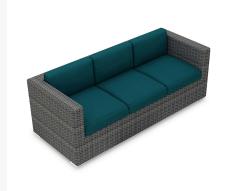

# Product Images

Kick back and relax with the District Sofa by Harmonia Living. This collection's high arms, flat, woven design and weathered look give it a unique visual appeal, while sturdy, all-weather construction ensures lasting performance across the seasons. The wicker is made with durable High-Density Polyethylene (HDPE) and finished in a beautiful Textured Slate color, which gives it a natural feel. Its sturdy aluminum frame, triple reinforced seat and fade resistant cushions are made to endure in any outdoor setting, rain or shine. If you wish to order this piece through Harmonia Living's Quick Ship program, make sure to select a Quick Ship (QS) fabric before checkout! All cushions are made in the USA from Sunbrella, Outdura, and Revolution performance fabrics which carry a 5 year fade warranty.

#### **Dimensions**

• District Sofa: 89.75"L x 34.75"W x 32.25"H (61 lbs.)

• Frame Height: 28.25"

Seat Height (No Cushion): 12.25"Seat Height (With Cushion): 17.25"

Back Height: 15"Arm Height: 28.25"