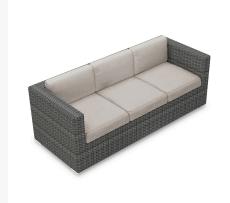

# Product Images

Kick back and relax with the District Sofa by Harmonia Living. This collection's high arms, flat, woven design and weathered look give it a unique visual appeal, while sturdy, all-weather construction ensures lasting performance across the seasons. The wicker is made with durable High-Density Polyethylene (HDPE) and finished in a beautiful Textured Slate color, which gives it a natural feel. Its sturdy aluminum frame, triple reinforced seat and fade resistant cushions are made to endure in any outdoor setting, rain or shine. If you wish to order this piece through Harmonia Living's Quick Ship program, make sure to select a Quick Ship (QS) fabric before checkout! All cushions are made in the USA from Sunbrella, Outdura, and Revolution performance fabrics which carry a 5 year fade warranty.

## Includes

• 1x District Sofa (HL-DIS-TS-S)

#### **Dimensions**

• District Sofa: 89.75"L x 34.75"W x 32.25"H (61 lbs.)

• Frame Height: 28.25"

Seat Height (No Cushion): 12.25"Seat Height (With Cushion): 17.25"

Back Height: 15"Arm Height: 28.25"