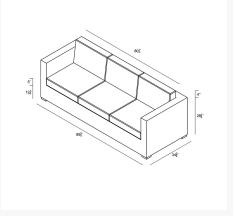

#### **Dimensions**

• District Sofa: 89.75"L x 34.75"W x 32.25"H (61 lbs.)

• Frame Height: 28.25"

Seat Height (No Cushion): 12.25"Seat Height (With Cushion): 17.25"

Back Height: 15"Arm Height: 28.25"