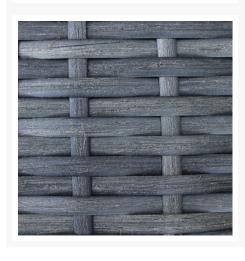

# Product Images

Kick back and relax with the District Sofa by Harmonia Living. This collection's high arms, flat, woven design and weathered look give it a unique visual appeal, while sturdy, all-weather construction ensures lasting performance across the seasons. The wicker is made with durable High-Density Polyethylene (HDPE) and finished in a beautiful Textured Slate color, which gives it a natural feel. Its sturdy aluminum frame, triple reinforced seat and fade resistant cushions are made to endure in any outdoor setting, rain or shine. If you wish to order this piece through Harmonia Living's Quick Ship program, make sure to select a Quick Ship (QS) fabric before checkout! All cushions are made in the USA from Sunbrella, Outdura, and Revolution performance fabrics which carry a 5 year fade warranty.

### **Features**

- Wicker is hand-woven onto a thick gauge, powder coated aluminum frame that is lightweight, durable and corrosion resistant.
- Each seat is triple reinforced for lasting durability.
- Decorative brushed aluminum feet
- Plastic foot glides help to protect your patio from scratching and also to help keep the furniture protected from dirt or water that can accumulate on the patio.
- Cushions are made in America using American materials including Sunbrella, Outdura and Revolution performance fabrics which are easy to clean, are fade, stain, mildew resistant and carry a 5 year warranty.
- Machine washable cushion covers feature durable and frustration free YKK brand zippers for easy removal. Top and bottoms of our seat cushions are identical so they can be flipped if a stain gets on the cushion between machine washes.
- All cushions are sewn with PremoBond brand marine-grade UV treated thread made from high-quality mold, mildew, and rot resistant bonded polyester to ensure your cushions won't fall apart at the seams.
- Each seam is finished with overlock stitching for additional durability, reinforcement, weather proofing and to prevent the fraying of internal fabric edges during machine washing.
- American made CertiPUR-US® certified foam cushion inserts which are produced without harmful
  chemicals such as formaldehyde, ozone depleters, PBDEs, TDCPP or TCEP flame retardants and are
  free of mercury, lead, and other heavy metals to protect the planet as well as the health of you and
  your loved ones.
- Thick 4.5" foam seat cushion inserts plus additional layers of 1" of quick-drying Dacron on the top and bottom to help wick away moisture. This combination of layers creates the "Goldilocks" of cushions, firm enough to avoid bottoming out but soft enough for comfort.
- Back cushions are filled with 100% polyester fill fibers for a cloud-like back rest. The insert is sewn shut