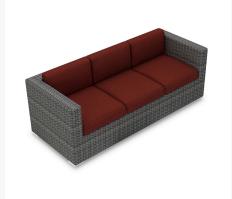

# Product Images

Kick back and relax with the District Sofa by Harmonia Living. This collection's high arms, flat, woven design and weathered look give it a unique visual appeal, while sturdy, all-weather construction ensures lasting performance across the seasons. The wicker is made with durable High-Density Polyethylene (HDPE) and finished in a beautiful Textured Slate color, which gives it a natural feel. Its sturdy aluminum frame, triple reinforced seat and fade resistant cushions are made to endure in any outdoor setting, rain or shine. If you wish to order this piece through Harmonia Living's Quick Ship program, make sure to select a Quick Ship (QS) fabric before checkout! All cushions are made in the USA from Sunbrella, Outdura, and Revolution performance fabrics which carry a 5 year fade warranty.

## Includes

• 1x District Sofa (HL-DIS-TS-S)

#### **Dimensions**

• District Sofa: 89.75"L x 34.75"W x 32.25"H (61 lbs.)

• Frame Height: 28.25"

Seat Height (No Cushion): 12.25"Seat Height (With Cushion): 17.25"

Back Height: 15"Arm Height: 28.25"