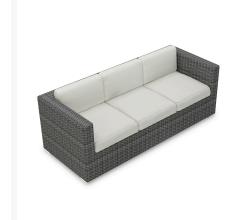

# Product Images

Kick back and relax with the District Sofa by Harmonia Living. This collection's high arms, flat, woven design and weathered look give it a unique visual appeal, while sturdy, all-weather construction ensures lasting performance across the seasons. The wicker is made with durable High-Density Polyethylene (HDPE) and finished in a beautiful Textured Slate color, which gives it a natural feel. Its sturdy aluminum frame, triple reinforced seat and fade resistant cushions are made to endure in any outdoor setting, rain or shine. If you wish to order this piece through Harmonia Living's Quick Ship program, make sure to select a Quick Ship (QS) fabric before checkout! All cushions are made in the USA from Sunbrella, Outdura, and Revolution performance fabrics which carry a 5 year fade warranty.

## Includes

• 1x District Sofa (HL-DIS-TS-S)

#### **Dimensions**

• District Sofa: 89.75"L x 34.75"W x 32.25"H (61 lbs.)

• Frame Height: 28.25"

Seat Height (No Cushion): 12.25"Seat Height (With Cushion): 17.25"

Back Height: 15"Arm Height: 28.25"