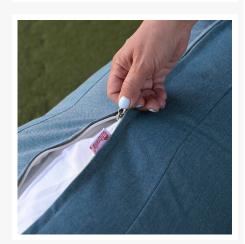

### **Features**

- Wicker is hand-woven onto a thick gauge, powder coated aluminum frame that is lightweight, durable and corrosion resistant.
- Each seat is triple reinforced for lasting durability.
- Decorative brushed aluminum feet
- Plastic foot glides help to protect your patio from scratching and also to help keep the furniture protected from dirt or water that can accumulate on the patio.
- Cushions are made in America using American materials including Sunbrella, Outdura and Revolution performance fabrics which are easy to clean, are fade, stain, mildew resistant and carry a 5 year warranty.
- Machine washable cushion covers feature durable and frustration free YKK brand zippers for easy removal. Top and bottoms of our seat cushions are identical so they can be flipped if a stain gets on the cushion between machine washes.
- All cushions are sewn with PremoBond brand marine-grade UV treated thread made from high-quality mold, mildew, and rot resistant bonded polyester to ensure your cushions won't fall apart at the seams.
- Each seam is finished with overlock stitching for additional durability, reinforcement, weather proofing and to prevent the fraying of internal fabric edges during machine washing.
- American made CertiPUR-US® certified foam cushion inserts which are produced without harmful
  chemicals such as formaldehyde, ozone depleters, PBDEs, TDCPP or TCEP flame retardants and are
  free of mercury, lead, and other heavy metals to protect the planet as well as the health of you and
  your loved ones.
- Thick 4.5" foam seat cushion inserts plus additional layers of 1" of quick-drying Dacron on the top and bottom to help wick away moisture. This combination of layers creates the "Goldilocks" of cushions, firm enough to avoid bottoming out but soft enough for comfort.
- Back cushions are filled with 100% polyester fill fibers for a cloud-like back rest. The insert is sewn shut