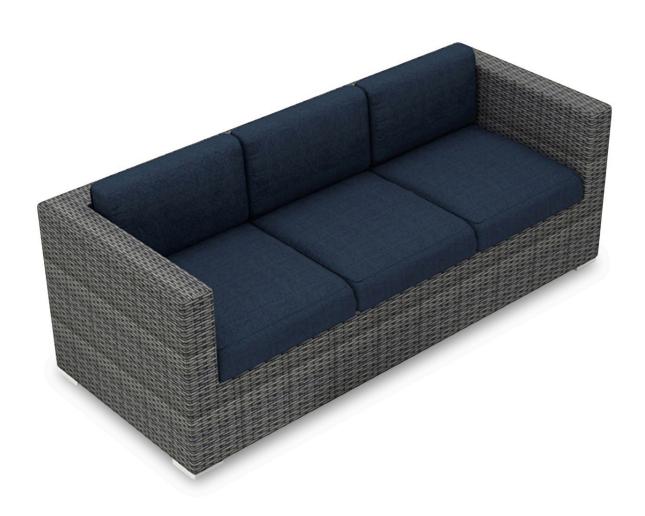

# District Sofa HL-DIS-TS-S

# Product Images

Kick back and relax with the District Sofa by Harmonia Living. This collection's high arms, flat, woven design and weathered look give it a unique visual appeal, while sturdy, all-weather construction ensures lasting performance across the seasons. The wicker is made with durable High-Density Polyethylene (HDPE) and finished in a beautiful Textured Slate color, which gives it a natural feel. Its sturdy aluminum frame, triple reinforced seat and fade resistant cushions are made to endure in any outdoor setting, rain or shine. If you wish to order this piece through Harmonia Living's Quick Ship program, make sure to select a Quick Ship (QS) fabric before checkout! All cushions are made in the USA from Sunbrella, Outdura, and Revolution performance fabrics which carry a 5 year fade warranty.

## Includes

• 1x District Sofa (HL-DIS-TS-S)

#### **Dimensions**

• District Sofa: 89.75"L x 34.75"W x 32.25"H (61 lbs.)

• Frame Height: 28.25"

Seat Height (No Cushion): 12.25"Seat Height (With Cushion): 17.25"

Back Height: 15"Arm Height: 28.25"