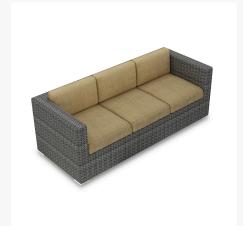

# Product Images

Kick back and relax with the District Sofa by Harmonia Living. This collection's high arms, flat, woven design and weathered look give it a unique visual appeal, while sturdy, all-weather construction ensures lasting performance across the seasons. The wicker is made with durable High-Density Polyethylene (HDPE) and finished in a beautiful Textured Slate color, which gives it a natural feel. Its sturdy aluminum frame, triple reinforced seat and fade resistant cushions are made to endure in any outdoor setting, rain or shine. If you wish to order this piece through Harmonia Living's Quick Ship program, make sure to select a Quick Ship (QS) fabric before checkout! All cushions are made in the USA from Sunbrella, Outdura, and Revolution performance fabrics which carry a 5 year fade warranty.

## Includes

• 1x District Sofa (HL-DIS-TS-S)

#### **Dimensions**

• District Sofa: 89.75"L x 34.75"W x 32.25"H (61 lbs.)

• Frame Height: 28.25"

Seat Height (No Cushion): 12.25"Seat Height (With Cushion): 17.25"

Back Height: 15"Arm Height: 28.25"