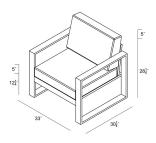

# Dimensions

- Portal Club Chair : 33L x 30.25W x 35H (34 lbs.)
  - Seat Height (No Cushion): 12.5
  - Seat Height (With Cushion): 18.25
  - Back Height: 16.75
  - Arm Height: 24.75