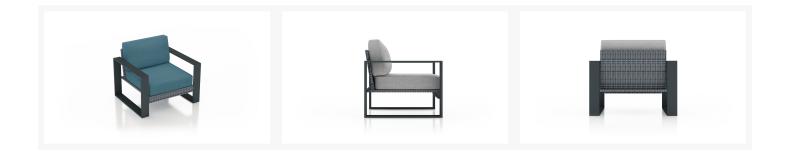

# Product Images

#### Description

The Portal Collection by Harmonia Living evokes the beautiful horizontal simplicity of modern architectural lines. Its design-forward blend of wicker, metal and distinct outdoor fabric provides the perfect complement to any outdoor setting, from beachside deck to urban rooftop. The wicker is made with durable High-Density Polyethylene (HDPE) and finished in a beautiful textured color of your choice, will provide it with a natural feel. This piece's sturdy aluminum frame and fade resistant cushions are made to endure in any outdoor setting, rain or shine. Scaled for versatility without sacrificing comfort, Portal will make a statement in living spaces of all shapes and sizes.