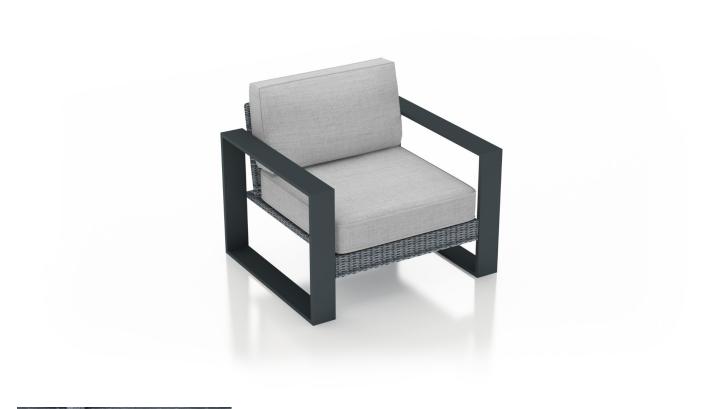

#### Description

The Portal Collection by Harmonia Living evokes the beautiful horizontal simplicity of modern architectural lines. Its design-forward blend of wicker, metal and distinct outdoor fabric provides the perfect complement to any outdoor setting, from beachside deck to urban rooftop. The wicker is made with durable High-Density Polyethylene (HDPE) and finished in a beautiful textured color of your choice, will provide it with a natural feel. This piece's sturdy aluminum frame and fade resistant cushions are made to endure in any outdoor setting, rain or shine. Scaled for versatility without sacrificing comfort, Portal will make a statement in living spaces of all shapes and sizes.

## Includes

• 1x Portal Club Chair - Textured Slate HL-PORT-TS-CC