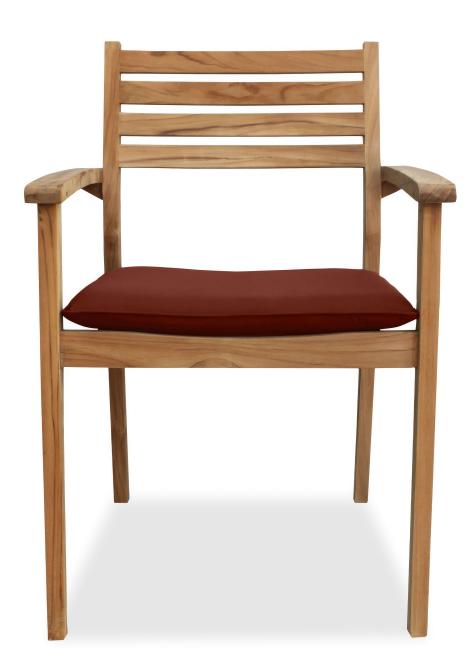

Sylvan Teak Dining Arm Chair HL-SYLV-TK-DAC

#### Description

The Sylvan Teak Dining Arm Chair by Harmonia Living boasts attractive, modern lines and durable construction from sustainably harvested V-Legal teak wood. Smartly sized, the Sylvan chair is extremely comfortable without being a space hog like some dining arm chairs. Tailored and manicured in all the right places the Sylvan dining chair has a unique modern style while maintaining traditional sensibilities. Recommended for use with or without a cushion. Stackable design. Sold with optional Sunbrella seat cushion complete with ties.