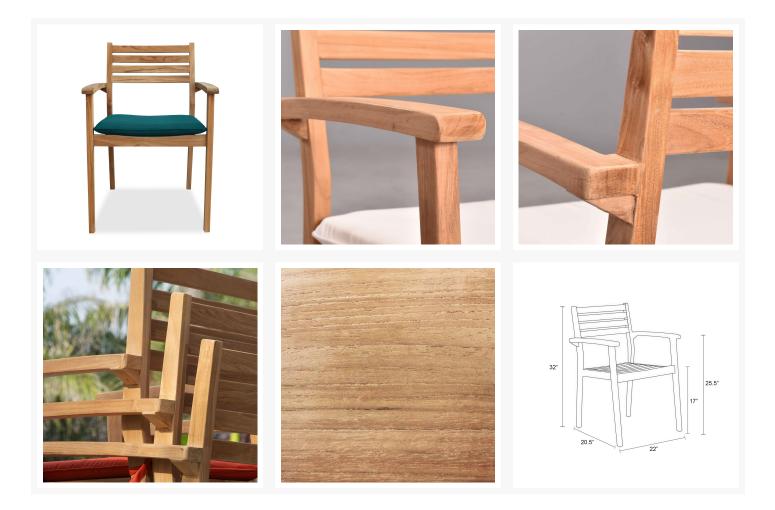

## Dimensions

- Sylvan Teak Dining Arm Chair: 22L x 20.5W x 32H (20 lbs.)
  - Frame Height: 32
  - Seat Height (No Cushion): 17
  - Seat Height (With Cushion): 19
  - Back Height: 13
  - Arm Height: 25.5