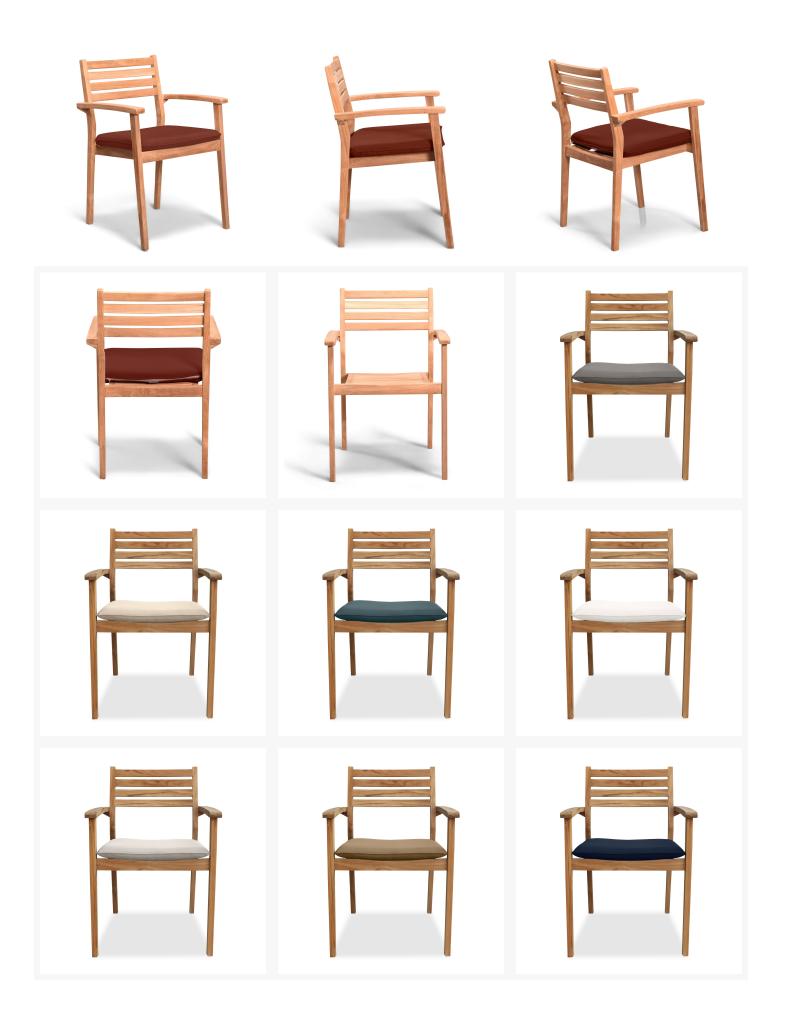

#### Description

The Sylvan Teak Dining Arm Chair by Harmonia Living boasts attractive, modern lines and durable construction from sustainably harvested V-Legal teak wood. Smartly sized, the Sylvan chair is extremely comfortable without being a space hog like some dining arm chairs. Tailored and manicured in all the right places the Sylvan dining chair has a unique modern style while maintaining traditional sensibilities. Recommended for use with or without a cushion. Stackable design. Sold with optional Sunbrella seat cushion complete with ties.

## Features

• Made from sustainable certified V legal, Grade A teak is harvested responsibly. Grade A teak is from

mature trees that features grain that is more even, and color that is more consistent than lesser grades of teak.