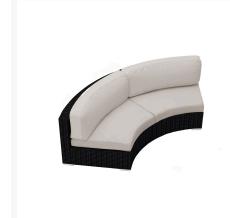

## Urbana Curved Loveseat HL-URBN-CB-CLS

# Product Images

The Urbana Collection by Harmonia Living features a clean, simple build that will add modern style to your outdoor lounging experience. This piece's gentle curves, extra-plush cushions and rich, dark wicker give it a unique visual appeal, while sturdy, all-weather construction ensures lasting performance across the seasons. The wicker is made with durable High-Density Polyethylene (HDPE) and finished in a beautifully textured Coffee Bean color, which gives it a natural feel. Its sturdy aluminum frame, triple reinforced seat and fade resistant cushions are made to endure in any outdoor setting, rain or shine. If you wish to order this piece through Harmonia Living's Quick Ship program, make sure to select a Quick Ship (QS) fabric before checkout! All cushions are made in the USA from Sunbrella, Outdura, and Revolution performance fabrics which carry a 5 year fade warranty. This piece does not have arms, which allows for multiple units to be combined for a circular sectional seating group.

### Includes

• 1x Urbana Curve Loveseat (HL-URBN-CB-CLS)