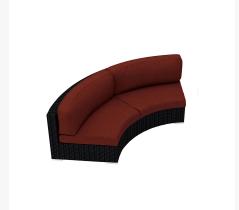

## Urbana Curved Loveseat HL-URBN-CB-CLS

# Product Images

The Urbana Collection by Harmonia Living features a clean, simple build that will add modern style to your outdoor lounging experience. This piece's gentle curves, extra-plush cushions and rich, dark wicker give it a unique visual appeal, while sturdy, all-weather construction ensures lasting performance across the seasons. The wicker is made with durable High-Density Polyethylene (HDPE) and finished in a beautifully textured Coffee Bean color, which gives it a natural feel. Its sturdy aluminum frame, triple reinforced seat and fade resistant cushions are made to endure in any outdoor setting, rain or shine. If you wish to order this piece through Harmonia Living's Quick Ship program, make sure to select a Quick Ship (QS) fabric before checkout! All cushions are made in the USA from Sunbrella, Outdura, and Revolution performance fabrics which carry a 5 year fade warranty. This piece does not have arms, which allows for multiple units to be combined for a circular sectional seating group.

### Includes

• 1x Urbana Curve Loveseat (HL-URBN-CB-CLS)