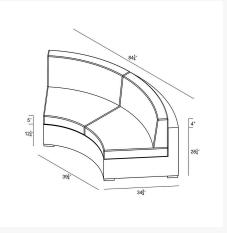

#### **Dimensions**

- Urbana Curve Loveseat: 84.25"L x 34.75"W x 32.25"H (52 lbs.)
- Frame Height: 28.25"
- Seat Height (No Cushion): 12.25"
- Seat Height (With Cushion): 17.25"
- Back Height: 15"Arm Height: 28.25"