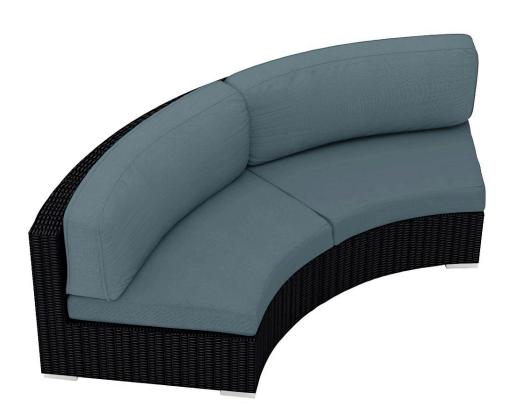

## Urbana Curved Loveseat HL-URBN-CB-CLS

# Product Images

The Urbana Collection by Harmonia Living features a clean, simple build that will add modern style to your outdoor lounging experience. This piece's gentle curves, extra-plush cushions and rich, dark wicker give it a unique visual appeal, while sturdy, all-weather construction ensures lasting performance across the seasons. The wicker is made with durable High-Density Polyethylene (HDPE) and finished in a beautifully textured Coffee Bean color, which gives it a natural feel. Its sturdy aluminum frame, triple reinforced seat and fade resistant cushions are made to endure in any outdoor setting, rain or shine. If you wish to order this piece through Harmonia Living's Quick Ship program, make sure to select a Quick Ship (QS) fabric before checkout! All cushions are made in the USA from Sunbrella, Outdura, and Revolution performance fabrics which carry a 5 year fade warranty. This piece does not have arms, which allows for multiple units to be combined for a circular sectional seating group.

### Includes

• 1x Urbana Curve Loveseat (HL-URBN-CB-CLS)

#### **Dimensions**

- Urbana Curve Loveseat: 84.25"L x 34.75"W x 32.25"H (52 lbs.)
- Frame Height: 28.25"
- Seat Height (No Cushion): 12.25"
- Seat Height (With Cushion): 17.25"
- Back Height: 15"Arm Height: 28.25"