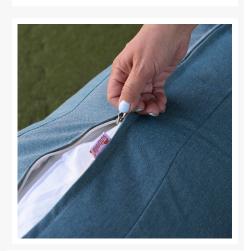

#### **Features**

- Wicker is hand-woven onto a thick gauge, powder coated aluminum frame that is lightweight, durable and corrosion resistant.
- Each seat is triple reinforced for lasting durability.
- Decorative brushed aluminum feet
- Plastic foot glides help to protect your patio from scratching and also to help keep the furniture protected from dirt or water that can accumulate on the patio.
- Cushions are made in America using American materials including Sunbrella, Outdura and Revolution performance fabrics which are easy to clean, are fade, stain, mildew resistant and carry a 5 year warranty.
- Machine washable cushion covers feature durable and frustration free YKK brand zippers for easy removal. Top and bottoms of our seat cushions are identical so they can be flipped if a stain gets on the cushion between machine washes.
- All cushions are sewn with PremoBond brand marine-grade UV treated thread made from high-quality mold, mildew, and rot resistant bonded polyester to ensure your cushions won't fall apart at the seams.
- Each seam is finished with overlock stitching for additional durability, reinforcement, weather proofing and to prevent the fraying of internal fabric edges during machine washing.
- American made CertiPUR-US® certified foam cushion inserts which are produced without harmful chemicals such as formaldehyde, ozone depleters, PBDEs, TDCPP or TCEP flame retardants and are free of mercury, lead, and other heavy metals to protect the planet as well as the health of you and your loved ones.
- Thick 4.5" foam seat cushion inserts plus additional layers of 1" of quick-drying Dacron on the top and bottom to help wick away moisture. This combination of layers creates the "Goldilocks" of cushions,