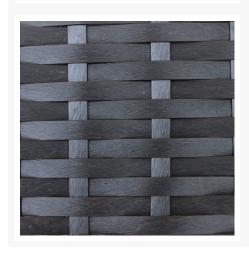

# Product Images

The Urbana Collection by Harmonia Living features a clean, simple build that will add modern style to your outdoor lounging experience. This piece's gentle curves, extra-plush cushions and rich, dark wicker give it a unique visual appeal, while sturdy, all-weather construction ensures lasting performance across the seasons. The wicker is made with durable High-Density Polyethylene (HDPE) and finished in a beautifully textured Coffee Bean color, which gives it a natural feel. Its sturdy aluminum frame, triple reinforced seat and fade resistant cushions are made to endure in any outdoor setting, rain or shine. If you wish to order this piece through Harmonia Living's Quick Ship program, make sure to select a Quick Ship (QS) fabric before checkout! All cushions are made in the USA from Sunbrella, Outdura, and Revolution performance fabrics which carry a 5 year fade warranty. This piece does not have arms, which allows for multiple units to be combined for a circular sectional seating group.

#### **Features**

- Wicker is hand-woven onto a thick gauge, powder coated aluminum frame that is lightweight, durable and corrosion resistant.
- Each seat is triple reinforced for lasting durability.
- Decorative brushed aluminum feet
- Plastic foot glides help to protect your patio from scratching and also to help keep the furniture protected from dirt or water that can accumulate on the patio.
- Cushions are made in America using American materials including Sunbrella, Outdura and Revolution performance fabrics which are easy to clean, are fade, stain, mildew resistant and carry a 5 year warranty.
- Machine washable cushion covers feature durable and frustration free YKK brand zippers for easy removal. Top and bottoms of our seat cushions are identical so they can be flipped if a stain gets on the cushion between machine washes.
- All cushions are sewn with PremoBond brand marine-grade UV treated thread made from high-quality mold, mildew, and rot resistant bonded polyester to ensure your cushions won't fall apart at the seams.
- Each seam is finished with overlock stitching for additional durability, reinforcement, weather proofing and to prevent the fraying of internal fabric edges during machine washing.
- American made CertiPUR-US® certified foam cushion inserts which are produced without harmful chemicals such as formaldehyde, ozone depleters, PBDEs, TDCPP or TCEP flame retardants and are free of mercury, lead, and other heavy metals to protect the planet as well as the health of you and your loved ones.
- Thick 4.5" foam seat cushion inserts plus additional layers of 1" of quick-drying Dacron on the top and bottom to help wick away moisture. This combination of layers creates the "Goldilocks" of cushions,