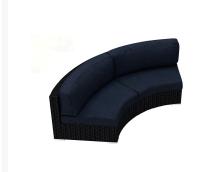

## Urbana Curved Loveseat HL-URBN-CB-CLS

# Product Images

The Urbana Collection by Harmonia Living features a clean, simple build that will add modern style to your outdoor lounging experience. This piece's gentle curves, extra-plush cushions and rich, dark wicker give it a unique visual appeal, while sturdy, all-weather construction ensures lasting performance across the seasons. The wicker is made with durable High-Density Polyethylene (HDPE) and finished in a beautifully textured Coffee Bean color, which gives it a natural feel. Its sturdy aluminum frame, triple reinforced seat and fade resistant cushions are made to endure in any outdoor setting, rain or shine. If you wish to order this piece through Harmonia Living's Quick Ship program, make sure to select a Quick Ship (QS) fabric before checkout! All cushions are made in the USA from Sunbrella, Outdura, and Revolution performance fabrics which carry a 5 year fade warranty. This piece does not have arms, which allows for multiple units to be combined for a circular sectional seating group.

### Includes

• 1x Urbana Curve Loveseat (HL-URBN-CB-CLS)