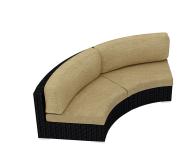

## Urbana Curved Loveseat HL-URBN-CB-CLS

# Product Images

The Urbana Collection by Harmonia Living features a clean, simple build that will add modern style to your outdoor lounging experience. This piece's gentle curves, extra-plush cushions and rich, dark wicker give it a unique visual appeal, while sturdy, all-weather construction ensures lasting performance across the seasons. The wicker is made with durable High-Density Polyethylene (HDPE) and finished in a beautifully textured Coffee Bean color, which gives it a natural feel. Its sturdy aluminum frame, triple reinforced seat and fade resistant cushions are made to endure in any outdoor setting, rain or shine. If you wish to order this piece through Harmonia Living's Quick Ship program, make sure to select a Quick Ship (QS) fabric before checkout! All cushions are made in the USA from Sunbrella, Outdura, and Revolution performance fabrics which carry a 5 year fade warranty. This piece does not have arms, which allows for multiple units to be combined for a circular sectional seating group.

### Includes

• 1x Urbana Curve Loveseat (HL-URBN-CB-CLS)