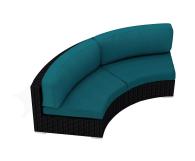

## Urbana Curved Loveseat HL-URBN-CB-CLS

# Product Images

The Urbana Collection by Harmonia Living features a clean, simple build that will add modern style to your outdoor lounging experience. This piece's gentle curves, extra-plush cushions and rich, dark wicker give it a unique visual appeal, while sturdy, all-weather construction ensures lasting performance across the seasons. The wicker is made with durable High-Density Polyethylene (HDPE) and finished in a beautifully textured Coffee Bean color, which gives it a natural feel. Its sturdy aluminum frame, triple reinforced seat and fade resistant cushions are made to endure in any outdoor setting, rain or shine. If you wish to order this piece through Harmonia Living's Quick Ship program, make sure to select a Quick Ship (QS) fabric before checkout! All cushions are made in the USA from Sunbrella, Outdura, and Revolution performance fabrics which carry a 5 year fade warranty. This piece does not have arms, which allows for multiple units to be combined for a circular sectional seating group.

### Includes

• 1x Urbana Curve Loveseat (HL-URBN-CB-CLS)