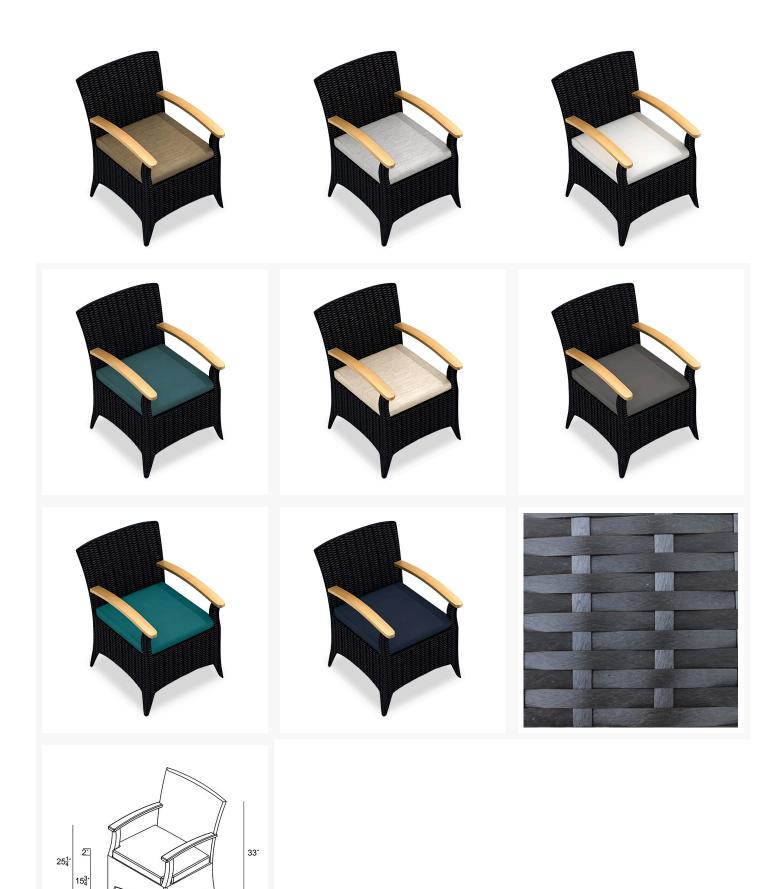

# Product Images

24<u>3</u>-

22<sup>3</sup>-

Dine in comfort and style with the Arbor Collection by Harmonia Living. This piece's gently flared edges, teak highlights and dark wicker finish give it a unique visual appeal, while sturdy, all-weather construction ensures lasting performance across the seasons. The wicker is made with durable High-Density Polyethylene (HDPE) and finished in a beautifully textured Coffee Bean color, which gives it a natural feel. Its Grade A teak arms have been kiln-dried, removing excess moisture to ensure they will not crack or warp. This chair's sturdy aluminum frame, double reinforced seat and fade resistant cushion are made to endure in any outdoor setting, rain or shine. If you wish to order this piece through Harmonia Living's Quick Ship program, make sure to select a Quick Ship (QS) fabric before checkout! All cushions are made in the USA from Sunbrella, Outdura, and Revolution performance fabrics which carry a 5 year fade warranty.

# Dimensions

- Arbor Dining Arm Chair: 22.75"L x 24.75"W x 33"H (16 lbs.)
- Frame Height: 33"
- Seat Height (No Cushion): 16.25"
- Seat Height (With Cushion): 18.75"
- Back Height: 17.25"
- Arm Height: 25.5"