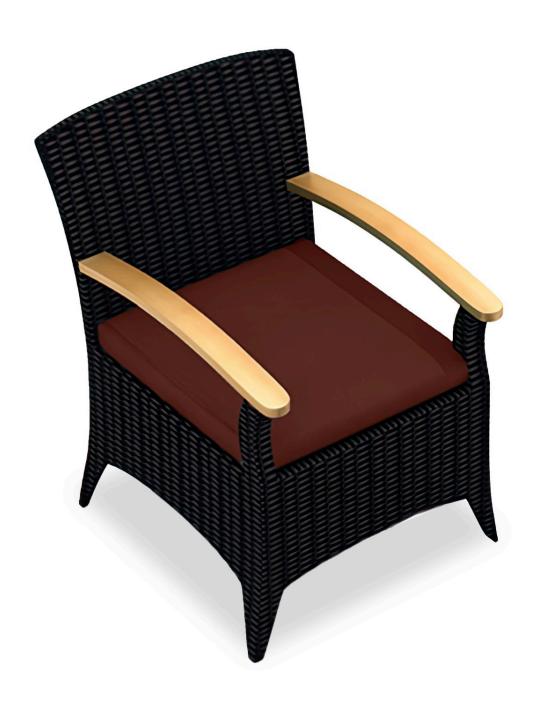

# Arbor Dining Arm Chair HL-AR-CB-DAC

# Product Images

24<u>3</u>-

22<sup>3</sup>-

Dine in comfort and style with the Arbor Collection by Harmonia Living. This piece's gently flared edges, teak highlights and dark wicker finish give it a unique visual appeal, while sturdy, all-weather construction ensures lasting performance across the seasons. The wicker is made with durable High-Density Polyethylene (HDPE) and finished in a beautifully textured Coffee Bean color, which gives it a natural feel. Its Grade A teak arms have been kiln-dried, removing excess moisture to ensure they will not crack or warp. This chair's sturdy aluminum frame, double reinforced seat and fade resistant cushion are made to endure in any outdoor setting, rain or shine. If you wish to order this piece through Harmonia Living's Quick Ship program, make sure to select a Quick Ship (QS) fabric before checkout! All cushions are made in the USA from Sunbrella, Outdura, and Revolution performance fabrics which carry a 5 year fade warranty.

# Dimensions

- Arbor Dining Arm Chair: 22.75"L x 24.75"W x 33"H (16 lbs.)
- Frame Height: 33"
- Seat Height (No Cushion): 16.25"
- Seat Height (With Cushion): 18.75"
- Back Height: 17.25"
- Arm Height: 25.5"