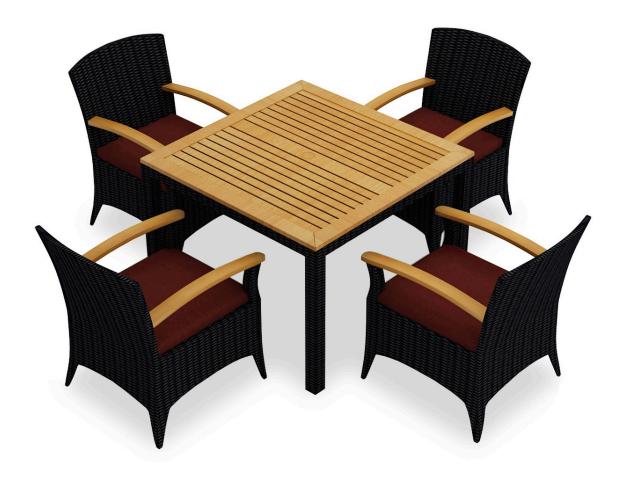

Arbor 5 Piece Arm Square Dining Set HL-AR-CB-5ADS

Product Images

## Description

Dine in comfort and style with the Arbor 5 Piece Arm Square Dining Set by Harmonia Living. This collection's gently flared edges, teak highlights and dark wicker finish give it a unique visual appeal, while sturdy, all-weather construction ensures lasting performance across the seasons. The wicker is made with durable High-Density Polyethylene (HDPE) and finished in a beautifully textured Coffee Bean color, which gives it a natural feel. Its Grade A teak arms and table top have been kiln-dried, removing excess moisture to ensure they will not crack or warp. This set's sturdy aluminum frames, double reinforced seats and fade resistant cushions are made to endure in any outdoor setting, rain or shine. If you wish to order this set through Harmonia Living's Quick Ship program, make sure to select a Quick Ship (QS) fabric before checkout! All cushions are made in the USA from Sunbrella, Outdura, and Revolution performance fabrics which carry a 5 year fade warranty. This set comes with 4 Dining Arm Chairs and 1 Square 4-Seater Table, perfect for your patio or

## Includes

- 1x Arbor 4-Seater Square Dining Table HL-AR-CB-4SQDT
- 4x Arbor Dining Arm Chair HL-AR-CB-DAC