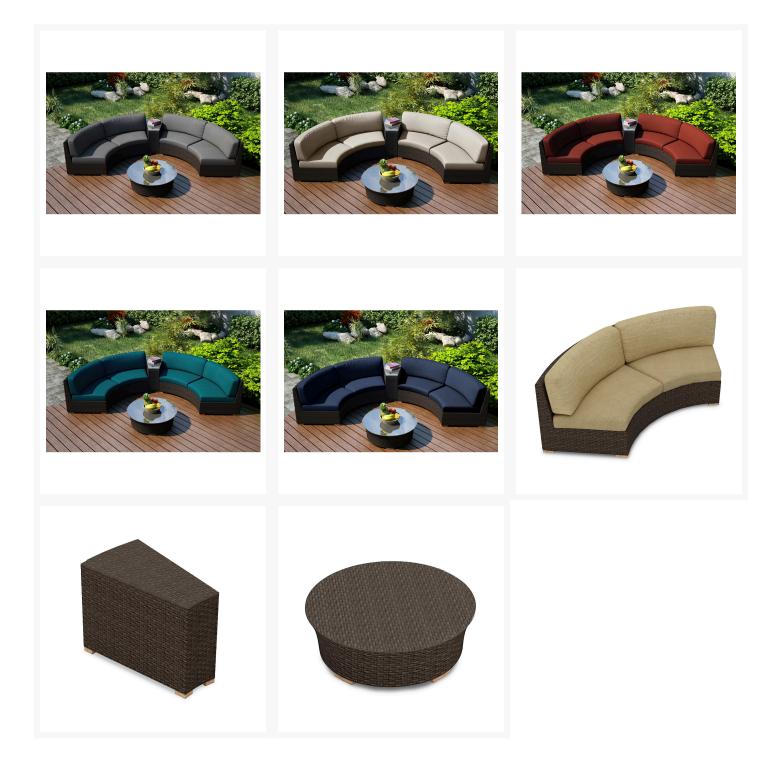

#### Description

Create the perfect outdoor gathering hotspot with the Arden 4 Piece Eclipse Sectional Set by Harmonia Living. This collection's modern wicker design, clean edges and beautiful symmetry give it a unique visual appeal, while sturdy, all-weather construction ensures lasting performance across the seasons. The wicker is made with durable High-Density Polyethylene (HDPE) and finished in a beautifully textured Chestnut color, which gives it a natural feel. Its sturdy aluminum frame, triple reinforced seats and fade resistant cushions are made to endure in any outdoor setting, rain or shine. The coffee table is topped with extra strong tempered glass, a finishing touch that is ideal for frequent use. If you wish to order this set through Harmonia Living's Quick Ship program, make sure to select a Quick Ship (QS) fabric before checkout! All cushions are made in the USA from Sunbrella, Outdura, and Revolution performance fabrics which carry a 5 year fade warranty. This set comes with 2 Curved Loveseats, 1 Wedge End Table and 1 Round Coffee Table, perfect for standalone use or with a fire pit.

### Includes

- 2x Arden Curved Loveseat HL-ARD-CH-CLS
- 1x Arden Round Coffee Table HL-ARD-CH-RCT
- 1x Arden Wedge End Table HL-ARD-CH-WET

# Dimensions

- Arden Curved Loveseat: 84.25L x 34.75W x 32H (72 lbs.)
  - Frame Height: 30.25
  - Seat Height (No Cushion): 12.25
  - $\circ~$  Seat Height (With Cushion): 17.25  $\,$
  - Back Height: 14.75
- Arden Round Coffee Table: 31.5L x 31.5W x 12.25H (37 lbs.)
  - Frame Height: 12.25
- Arden Wedge End Table: 34.75L x 20.5W x 23.5H (35 lbs.)
  - Frame Height: 23.5
  - Seat Height (No Cushion): 23.5