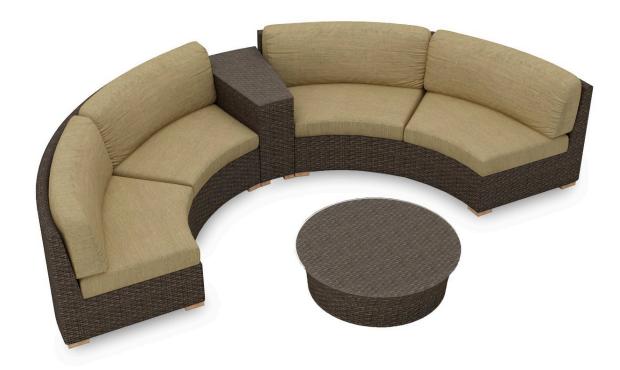

## Arden 4 Piece Eclipse Sectional Set HL-ARD-CH-4CSEC

Product Images

#### Description

Create the perfect outdoor gathering hotspot with the Arden 4 Piece Eclipse Sectional Set by Harmonia Living. This collection's modern wicker design, clean edges and beautiful symmetry give it a unique visual appeal, while sturdy, all-weather construction ensures lasting performance across the seasons. The wicker is made with durable High-Density Polyethylene (HDPE) and finished in a beautifully textured Chestnut color, which gives it a natural feel. Its sturdy aluminum frame, triple reinforced seats and fade resistant cushions are made to endure in any outdoor setting, rain or shine. The coffee table is topped with extra strong tempered glass, a finishing touch that is ideal for frequent use. If you wish to order this set through Harmonia Living's Quick Ship program, make sure to select a Quick Ship (QS) fabric before checkout! All cushions are made in the USA from Sunbrella, Outdura, and Revolution performance fabrics which carry a 5 year fade warranty. This set comes with 2 Curved Loveseats, 1 Wedge End Table and 1 Round Coffee Table, perfect for standalone use or with a fire pit.

### Includes

- 2x Arden Curved Loveseat HL-ARD-CH-CLS
- 1x Arden Round Coffee Table HL-ARD-CH-RCT
- 1x Arden Wedge End Table HL-ARD-CH-WET