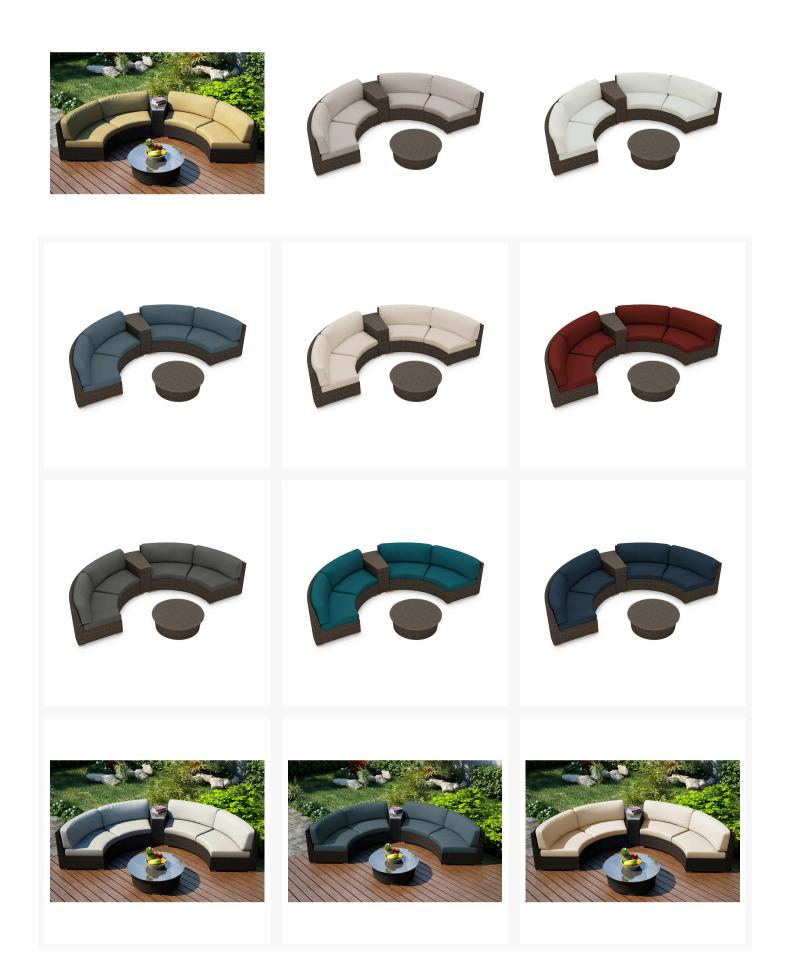

#### Description

Create the perfect outdoor gathering hotspot with the Arden 4 Piece Eclipse Sectional Set by Harmonia Living. This collection's modern wicker design, clean edges and beautiful symmetry give it a unique visual appeal, while sturdy, all-weather construction ensures lasting performance across the seasons. The wicker is made with durable High-Density Polyethylene (HDPE) and finished in a beautifully textured Chestnut color, which gives it a natural feel. Its sturdy aluminum frame, triple reinforced seats and fade resistant cushions are made to endure in any outdoor setting, rain or shine. The coffee table is topped with extra strong tempered glass, a finishing touch that is ideal for frequent use. If you wish to order this set through Harmonia Living's Quick Ship program, make sure to select a Quick Ship (QS) fabric before checkout! All cushions are made in the USA from Sunbrella, Outdura, and Revolution performance fabrics which carry a 5 year fade warranty. This set comes with 2 Curved Loveseats, 1 Wedge End Table and 1 Round Coffee Table, perfect for standalone use or with a fire pit.

### Includes

- 2x Arden Curved Loveseat HL-ARD-CH-CLS
- 1x Arden Round Coffee Table HL-ARD-CH-RCT
- 1x Arden Wedge End Table HL-ARD-CH-WET