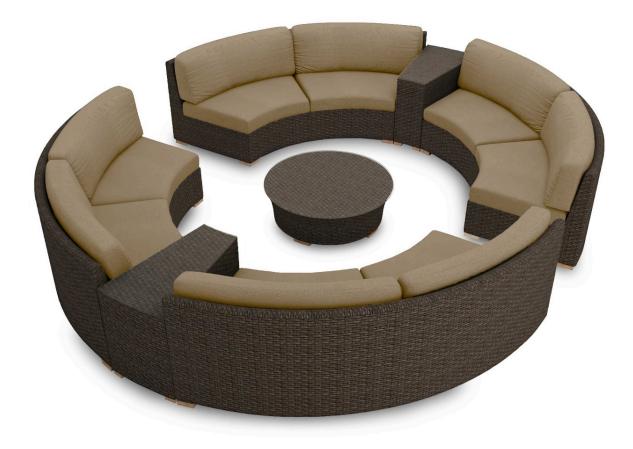

## Arden 7 Piece Eclipse Sectional Set HL-ARD-CH-7CSEC

Product Images

#### Description

Create the perfect outdoor gathering hotspot with the Arden 7 Piece Eclipse Sectional Set by Harmonia Living. This collection's modern wicker design, clean edges and beautiful symmetry give it a unique visual appeal, while sturdy, all-weather construction ensures lasting performance across the seasons. The wicker is made with durable High-Density Polyethylene (HDPE) and finished in a beautifully textured Chestnut color, which gives it a natural feel. Its sturdy aluminum frame, triple reinforced seats and fade resistant cushions are made to endure in any outdoor setting, rain or shine. The coffee table is topped with extra strong tempered glass, a finishing touch that is ideal for frequent use. If you wish to order this set through Harmonia Living's Quick Ship program, make sure to select a Quick Ship (QS) fabric before checkout! All cushions are made in the USA from Sunbrella, Outdura, and Revolution performance fabrics which carry a 5 year fade warranty. This set comes with 4 Curved Loveseats, 2 Wedge End Tables and 1 Round Coffee Table, perfect for

### Includes

- 4x Arden Curved Loveseat HL-ARD-CH-CLS
- 1x Arden Round Coffee Table HL-ARD-CH-RCT
- 2x Arden Wedge End Table HL-ARD-CH-WET