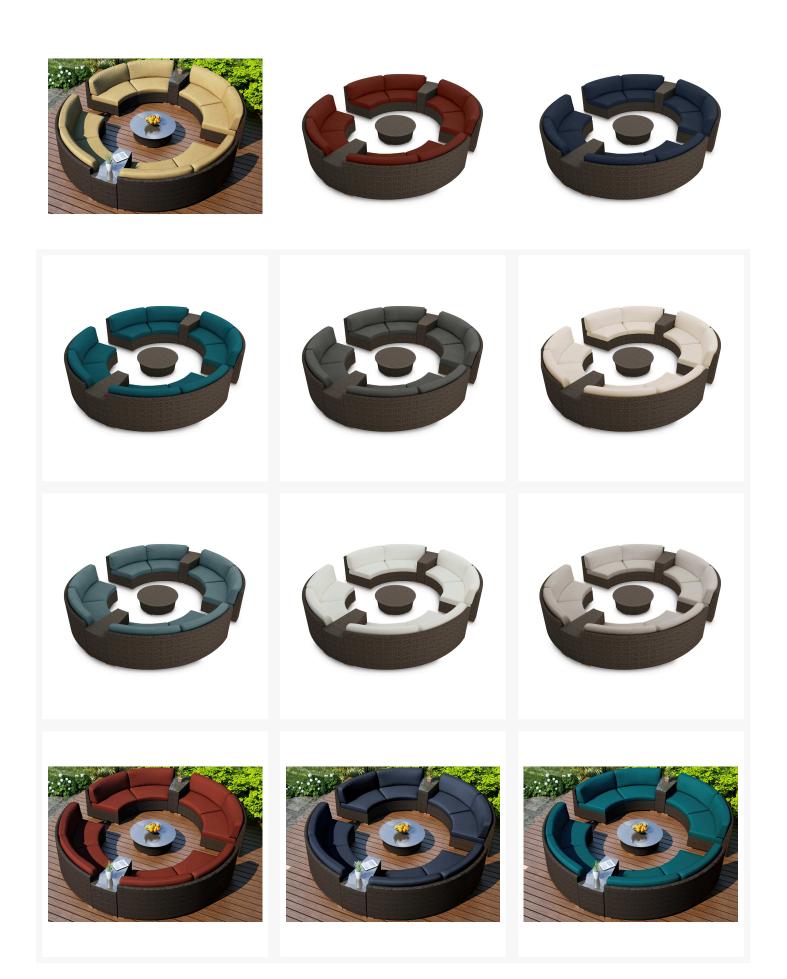

#### Description

Create the perfect outdoor gathering hotspot with the Arden 7 Piece Eclipse Sectional Set by Harmonia Living. This collection's modern wicker design, clean edges and beautiful symmetry give it a unique visual appeal, while sturdy, all-weather construction ensures lasting performance across the seasons. The wicker is made with durable High-Density Polyethylene (HDPE) and finished in a beautifully textured Chestnut color, which gives it a natural feel. Its sturdy aluminum frame, triple reinforced seats and fade resistant cushions are made to endure in any outdoor setting, rain or shine. The coffee table is topped with extra strong tempered glass, a finishing touch that is ideal for frequent use. If you wish to order this set through Harmonia Living's Quick Ship program, make sure to select a Quick Ship (QS) fabric before checkout! All cushions are made in the USA from Sunbrella, Outdura, and Revolution performance fabrics which carry a 5 year fade warranty. This set comes with 4 Curved Loveseats, 2 Wedge End Tables and 1 Round Coffee Table, perfect for

### Includes

- 4x Arden Curved Loveseat HL-ARD-CH-CLS
- 1x Arden Round Coffee Table HL-ARD-CH-RCT
- 2x Arden Wedge End Table HL-ARD-CH-WET