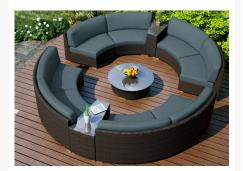

## Arden 7 Piece Eclipse Sectional Set HL-ARD-CH-7CSEC

Product Images

#### Description

Create the perfect outdoor gathering hotspot with the Arden 7 Piece Eclipse Sectional Set by Harmonia Living. This collection's modern wicker design, clean edges and beautiful symmetry give it a unique visual appeal, while sturdy, all-weather construction ensures lasting performance across the seasons. The wicker is made with durable High-Density Polyethylene (HDPE) and finished in a beautifully textured Chestnut color, which gives it a natural feel. Its sturdy aluminum frame, triple reinforced seats and fade resistant cushions are made to endure in any outdoor setting, rain or shine. The coffee table is topped with extra strong tempered glass, a finishing touch that is ideal for frequent use. If you wish to order this set through Harmonia Living's Quick Ship program, make sure to select a Quick Ship (QS) fabric before checkout! All cushions are made in the USA from Sunbrella, Outdura, and Revolution performance fabrics which carry a 5 year fade warranty. This set comes with 4 Curved Loveseats, 2 Wedge End Tables and 1 Round Coffee Table, perfect for

### Includes

- 4x Arden Curved Loveseat HL-ARD-CH-CLS
- 1x Arden Round Coffee Table HL-ARD-CH-RCT
- 2x Arden Wedge End Table HL-ARD-CH-WET