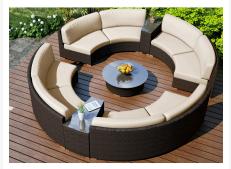

#### Description

Create the perfect outdoor gathering hotspot with the Arden 7 Piece Eclipse Sectional Set by Harmonia Living. This collection's modern wicker design, clean edges and beautiful symmetry give it a unique visual appeal, while sturdy, all-weather construction ensures lasting performance across the seasons. The wicker is made with durable High-Density Polyethylene (HDPE) and finished in a beautifully textured Chestnut color, which gives it a natural feel. Its sturdy aluminum frame, triple reinforced seats and fade resistant cushions are made to endure in any outdoor setting, rain or shine. The coffee table is topped with extra strong tempered glass, a finishing touch that is ideal for frequent use. If you wish to order this set through Harmonia Living's Quick Ship program, make sure to select a Quick Ship (QS) fabric before checkout! All cushions are made in the USA from Sunbrella, Outdura, and Revolution performance fabrics which carry a 5 year fade warranty. This set comes with 4 Curved Loveseats, 2 Wedge End Tables and 1 Round Coffee Table, perfect for

### Includes

- 4x Arden Curved Loveseat HL-ARD-CH-CLS
- 1x Arden Round Coffee Table HL-ARD-CH-RCT
- 2x Arden Wedge End Table HL-ARD-CH-WET