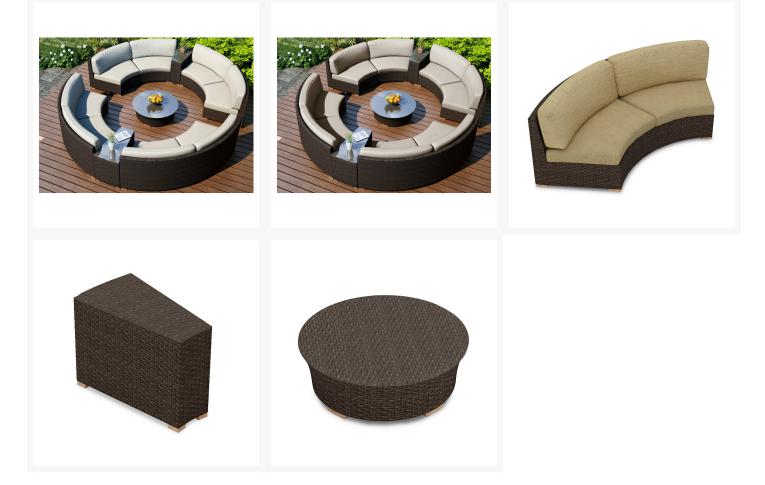

## Arden 7 Piece Eclipse Sectional Set HL-ARD-CH-7CSEC

Product Images

#### Description

Create the perfect outdoor gathering hotspot with the Arden 7 Piece Eclipse Sectional Set by Harmonia Living. This collection's modern wicker design, clean edges and beautiful symmetry give it a unique visual appeal, while sturdy, all-weather construction ensures lasting performance across the seasons. The wicker is made with durable High-Density Polyethylene (HDPE) and finished in a beautifully textured Chestnut color, which gives it a natural feel. Its sturdy aluminum frame, triple reinforced seats and fade resistant cushions are made to endure in any outdoor setting, rain or shine. The coffee table is topped with extra strong tempered glass, a finishing touch that is ideal for frequent use. If you wish to order this set through Harmonia Living's Quick Ship program, make sure to select a Quick Ship (QS) fabric before checkout! All cushions are made in the USA from Sunbrella, Outdura, and Revolution performance fabrics which carry a 5 year fade warranty. This set comes with 4 Curved Loveseats, 2 Wedge End Tables and 1 Round Coffee Table, perfect for

### Includes

- 4x Arden Curved Loveseat HL-ARD-CH-CLS
- 1x Arden Round Coffee Table HL-ARD-CH-RCT
- 2x Arden Wedge End Table HL-ARD-CH-WET

# Dimensions

- Arden Curved Loveseat: 84.25L x 34.75W x 32H (72 lbs.)
  - Frame Height: 30.25
  - Seat Height (No Cushion): 12.25
  - $\circ~$  Seat Height (With Cushion): 17.25  $\,$
  - Back Height: 14.75
- Arden Round Coffee Table: 31.5L x 31.5W x 12.25H (37 lbs.)
  - Frame Height: 12.25
- Arden Wedge End Table: 34.75L x 20.5W x 23.5H (35 lbs.)
  - Frame Height: 23.5
  - Seat Height (No Cushion): 23.5