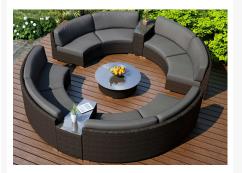

#### Description

Create the perfect outdoor gathering hotspot with the Arden 7 Piece Eclipse Sectional Set by Harmonia Living. This collection's modern wicker design, clean edges and beautiful symmetry give it a unique visual appeal, while sturdy, all-weather construction ensures lasting performance across the seasons. The wicker is made with durable High-Density Polyethylene (HDPE) and finished in a beautifully textured Chestnut color, which gives it a natural feel. Its sturdy aluminum frame, triple reinforced seats and fade resistant cushions are made to endure in any outdoor setting, rain or shine. The coffee table is topped with extra strong tempered glass, a finishing touch that is ideal for frequent use. If you wish to order this set through Harmonia Living's Quick Ship program, make sure to select a Quick Ship (QS) fabric before checkout! All cushions are made in the USA from Sunbrella, Outdura, and Revolution performance fabrics which carry a 5 year fade warranty. This set comes with 4 Curved Loveseats, 2 Wedge End Tables and 1 Round Coffee Table, perfect for

### Includes

- 4x Arden Curved Loveseat HL-ARD-CH-CLS
- 1x Arden Round Coffee Table HL-ARD-CH-RCT
- 2x Arden Wedge End Table HL-ARD-CH-WET