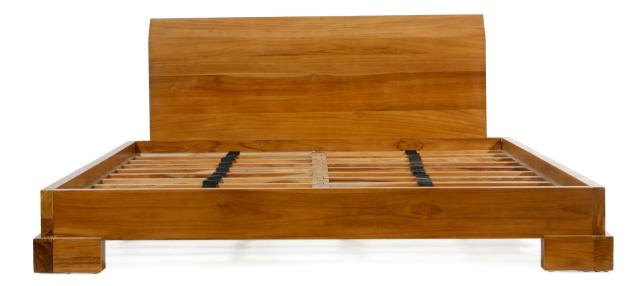

#### Description

The Kobe Platform Bed by Harmonia Living is exotic yet simple, with a modern low profile design featuring strong lines and angles. Pair with the rest of the Kobe Balinese bedroom collection for a tropical South Pacific bedroom look. Available in Full, Queen, CA King and Standard King sizes.

## Dimensions

- Kobe Platform Bed : 87L x 68W x 31H (68 lbs.)
  - Headboard Width: 68
  - Headboard Height: 31
  - Footboard Width: 68
  - Footboard Height: 5.75
  - Platform Height: 5
  - Floor Clearance: 3.75

### Features

- Constructed with plantation grown, responsibly harvested FSC Teak wood.
- Danish Honey finish highlights the natural wood grain for an organic look.
- Handmade by skilled craftsmen in Indonesia.
- Solid wood construction for lasting durability.
- Wood slats attach to the bedframe to support the mattress, no box spring is needed.
- Some assembly required.