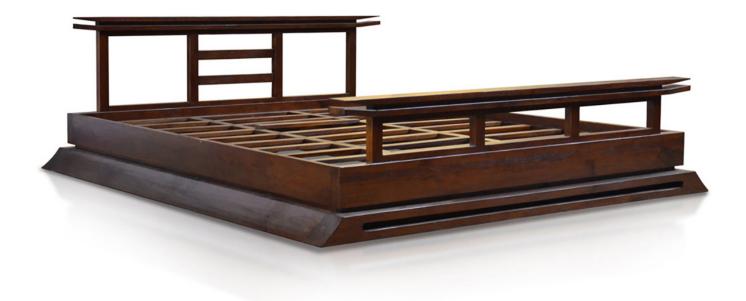

Kondo Platform Bed - Teak Java HL-KONDO-TK-JV-BD

Product Images

The Kondo Platform Bed by Harmonia Living features a rustic finish blended with a modern, Asian-inspired design. We invite you to look closely at the lines and curves on this bed and marvel at the beauty of its handcrafted construction. Available in Full, Queen, CA King and Standard King sizes.

## Features

- Constructed with plantation grown, responsibly harvested FSC Teak wood.
- Dark, rich Java finish has a modern look, but still let's some of the natural wood grain show through.
- Handmade by skilled craftsmen in Indonesia.
- Some assembly required.
- Hardware free tenon joinery lasts longer and doesn't loosen up over time.
- Solid wood construction for lasting durability.
- Wood slats attach to the bedframe to support the mattress, no box spring is needed.