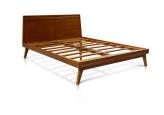

#### Description

The Tango Bedroom Collection by Harmonia Living is beautifully constructed and features a stylish Mid-Century Modern look that is both classic and timeless. The warm caramel wood finish creates a soothing and relaxing environment perfect for a modern bedroom. The distinctive angled legs and simple design also works well in contemporary or traditional bedrooms. Each piece is made to compliment the next, creating a complete bedroom experience.

### **Dimensions**

• Tango Bed: 83.5L x 64.25W x 36H (64.25 lbs.)

Headboard Width: 64.25
Headboard Height: 36
Footboard Width: 64.25
Footboard Height: 12.75
Platform Height: 12
Floor Clearance: 9.5

#### **Features**

- Responsibily harvested, plantation grown Mahogany construction.
- Caramel finish highlights the natural wood grain for an organic look.
- Handmade by skilled craftsmen in Indonesia.
- Solid wood construction for lasting durability.
- Wood slats attach to the bedframe to support the mattress, no box spring is needed.
- Some assembly required.