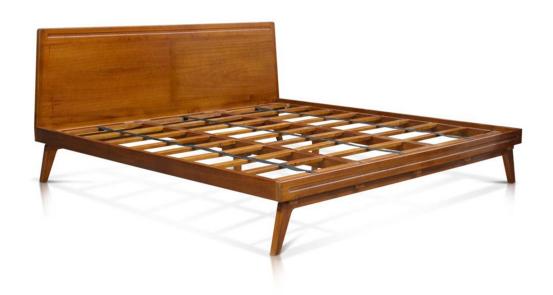

### **Dimensions**

• Tango Bed: 83.5L x 64.25W x 36H (64.25 lbs.)

Headboard Width: 64.25
Headboard Height: 36
Footboard Width: 64.25
Footboard Height: 12.75
Platform Height: 12
Floor Clearance: 9.5

#### **Features**

- Responsibily harvested, plantation grown Mahogany construction.
- Caramel finish highlights the natural wood grain for an organic look.
- Handmade by skilled craftsmen in Indonesia.
- Solid wood construction for lasting durability.
- Wood slats attach to the bedframe to support the mattress, no box spring is needed.
- Some assembly required.