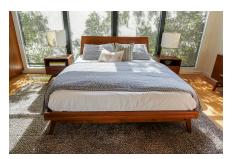

#### Description

The Tango Bedroom Collection by Harmonia Living is beautifully constructed and features a stylish Mid-Century Modern look that is both classic and timeless. The warm caramel wood finish creates a soothing and relaxing environment perfect for a modern bedroom. The distinctive angled legs and simple design also works well in contemporary or traditional bedrooms. Each piece is made to compliment the next, creating a complete bedroom experience.