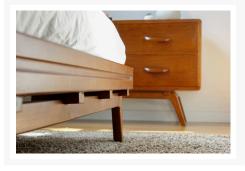

#### Description

The Tango Bedroom Collection by Harmonia Living is beautifully constructed and features a stylish Mid-Century Modern look that is both classic and timeless. The warm caramel wood finish creates a soothing and relaxing environment perfect for a modern bedroom. The distinctive angled legs and simple design also works well in contemporary or traditional bedrooms. Each piece is made to compliment the next, creating a complete bedroom experience.

### **Dimensions**

• Tango Bed: 83.5L x 64.25W x 36H (64.25 lbs.)

Headboard Width: 64.25
Headboard Height: 36
Footboard Width: 64.25
Footboard Height: 12.75
Platform Height: 12
Floor Clearance: 9.5

#### **Features**

- Responsibily harvested, plantation grown Mahogany construction.
- Caramel finish highlights the natural wood grain for an organic look.
- Handmade by skilled craftsmen in Indonesia.
- Solid wood construction for lasting durability.
- Wood slats attach to the bedframe to support the mattress, no box spring is needed.
- Some assembly required.