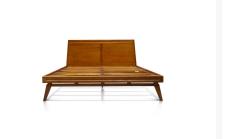

#### Description

The Tango Bedroom Collection by Harmonia Living is beautifully constructed and features a stylish Mid-Century Modern look that is both classic and timeless. The warm caramel wood finish creates a soothing and relaxing environment perfect for a modern bedroom. The distinctive angled legs and simple design also works well in contemporary or traditional bedrooms. Each piece is made to compliment the next, creating a complete bedroom experience.

### **Dimensions**

• Tango Bed: 83.5L x 64.25W x 36H (64.25 lbs.)

Headboard Width: 64.25
Headboard Height: 36
Footboard Width: 64.25
Footboard Height: 12.75
Platform Height: 12
Floor Clearance: 9.5

#### **Features**

- Responsibily harvested, plantation grown Mahogany construction.
- Caramel finish highlights the natural wood grain for an organic look.
- Handmade by skilled craftsmen in Indonesia.
- Solid wood construction for lasting durability.
- Wood slats attach to the bedframe to support the mattress, no box spring is needed.
- Some assembly required.