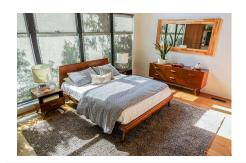

#### Description

The Tango Bedroom Collection by Harmonia Living is beautifully constructed and features a stylish Mid-Century Modern look that is both classic and timeless. The warm caramel wood finish creates a soothing and relaxing environment perfect for a modern bedroom. The distinctive angled legs and simple design also works well in contemporary or traditional bedrooms. Each piece is made to compliment the next, creating a complete bedroom experience.