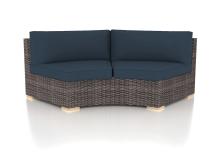

# Dune Curve Loveseat HL-DUNE-DW-CLS

Product Images

## Description

The Dune Collection by Harmonia Living features a clean, simple build that will add modern style to your outdoor lounging experience. This piece's gentle curves, teak highlights and beautiful wicker give it a unique visual appeal, while sturdy, all-weather construction ensures lasting performance across the seasons. The wicker is made with durable High-Density Polyethylene (HDPE) and finished in a beautifully textured Driftwood color, which gives it a natural feel. Its sturdy aluminum frame, triple reinforced seat and fade resistant cushion are made to endure in any outdoor setting, rain or shine. If you wish to order this piece through Harmonia Living's Quick Ship program, make sure to select a Quick Ship (QS) fabric before checkout! All cushions are made in the USA from Sunbrella, Outdura, and Revolution performance fabrics which carry a 5 year fade warranty. This piece does not have arms, which allows for multiple units to be combined for a circular sectional seating group.

# **Dimensions**

• Dune Curve Loveseat: 84.25L x 34.75W x 32H (72 lbs.)

Frame Height: 30.25

Seat Height (No Cushion): 12.25Seat Height (With Cushion): 17.25

∘ Back Height: 14.75