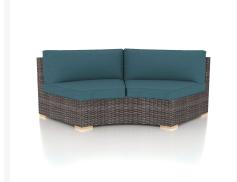

# Dune Curve Loveseat HL-DUNE-DW-CLS

Product Images

## Description

The Dune Collection by Harmonia Living features a clean, simple build that will add modern style to your outdoor lounging experience. This piece's gentle curves, teak highlights and beautiful wicker give it a unique visual appeal, while sturdy, all-weather construction ensures lasting performance across the seasons. The wicker is made with durable High-Density Polyethylene (HDPE) and finished in a beautifully textured Driftwood color, which gives it a natural feel. Its sturdy aluminum frame, triple reinforced seat and fade resistant cushion are made to endure in any outdoor setting, rain or shine. If you wish to order this piece through Harmonia Living's Quick Ship program, make sure to select a Quick Ship (QS) fabric before checkout! All cushions are made in the USA from Sunbrella, Outdura, and Revolution performance fabrics which carry a 5 year fade warranty. This piece does not have arms, which allows for multiple units to be combined for a circular sectional seating group.