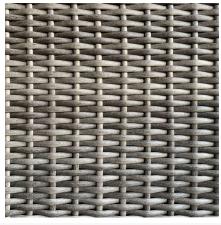

### **Features**

- High-Density Polyethylene (HDPE) is a synthetic all-weather wicker made with virgin materials that provides resistance to fading and cracking. Wicker color is infused into the HDPE wicker for lasting durability.
- Wicker is hand-woven onto a thick gauge, powder coated aluminum frame that is lightweight, durable and corrosion resistant.
- Each seat is triple reinforced for lasting durability.
- Decorative teak wood feet. Each seat is triple reinforced for lasting durability.
- Plastic foot glides help to protect your patio from scratching and also to help keep the furniture protected from dirt or water that can accumulate on the patio.
- Cushions are made in America using American materials including Sunbrella, Outdura and Revolution