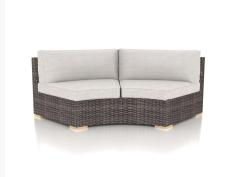

# Dune Curve Loveseat HL-DUNE-DW-CLS

Product Images

## Description

The Dune Collection by Harmonia Living features a clean, simple build that will add modern style to your outdoor lounging experience. This piece's gentle curves, teak highlights and beautiful wicker give it a unique visual appeal, while sturdy, all-weather construction ensures lasting performance across the seasons. The wicker is made with durable High-Density Polyethylene (HDPE) and finished in a beautifully textured Driftwood color, which gives it a natural feel. Its sturdy aluminum frame, triple reinforced seat and fade resistant cushion are made to endure in any outdoor setting, rain or shine. If you wish to order this piece through Harmonia Living's Quick Ship program, make sure to select a Quick Ship (QS) fabric before checkout! All cushions are made in the USA from Sunbrella, Outdura, and Revolution performance fabrics which carry a 5 year fade warranty. This piece does not have arms, which allows for multiple units to be combined for a circular sectional seating group.