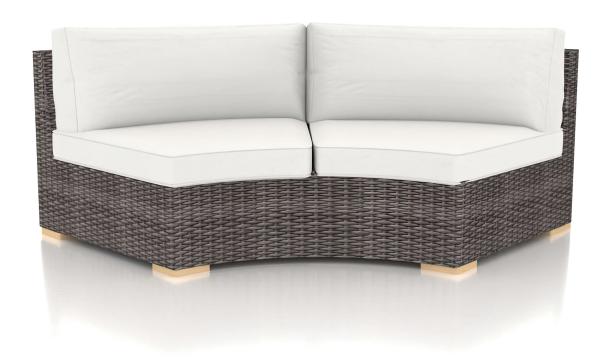

# Dune Curve Loveseat HL-DUNE-DW-CLS

Product Images

## Description

The Dune Collection by Harmonia Living features a clean, simple build that will add modern style to your outdoor lounging experience. This piece's gentle curves, teak highlights and beautiful wicker give it a unique visual appeal, while sturdy, all-weather construction ensures lasting performance across the seasons. The wicker is made with durable High-Density Polyethylene (HDPE) and finished in a beautifully textured Driftwood color, which gives it a natural feel. Its sturdy aluminum frame, triple reinforced seat and fade resistant cushion are made to endure in any outdoor setting, rain or shine. If you wish to order this piece through Harmonia Living's Quick Ship program, make sure to select a Quick Ship (QS) fabric before checkout! All cushions are made in the USA from Sunbrella, Outdura, and Revolution performance fabrics which carry a 5 year fade warranty. This piece does not have arms, which allows for multiple units to be combined for a circular sectional seating group.

# **Dimensions**

• Dune Curve Loveseat: 84.25L x 34.75W x 32H (72 lbs.)

Frame Height: 30.25

Seat Height (No Cushion): 12.25Seat Height (With Cushion): 17.25

∘ Back Height: 14.75