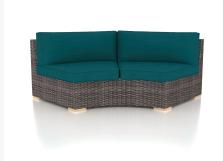

# Dune Curve Loveseat HL-DUNE-DW-CLS

Product Images

## Description

The Dune Collection by Harmonia Living features a clean, simple build that will add modern style to your outdoor lounging experience. This piece's gentle curves, teak highlights and beautiful wicker give it a unique visual appeal, while sturdy, all-weather construction ensures lasting performance across the seasons. The wicker is made with durable High-Density Polyethylene (HDPE) and finished in a beautifully textured Driftwood color, which gives it a natural feel. Its sturdy aluminum frame, triple reinforced seat and fade resistant cushion are made to endure in any outdoor setting, rain or shine. If you wish to order this piece through Harmonia Living's Quick Ship program, make sure to select a Quick Ship (QS) fabric before checkout! All cushions are made in the USA from Sunbrella, Outdura, and Revolution performance fabrics which carry a 5 year fade warranty. This piece does not have arms, which allows for multiple units to be combined for a circular sectional seating group.

# **Dimensions**

• Dune Curve Loveseat: 84.25L x 34.75W x 32H (72 lbs.)

Frame Height: 30.25

Seat Height (No Cushion): 12.25Seat Height (With Cushion): 17.25

∘ Back Height: 14.75