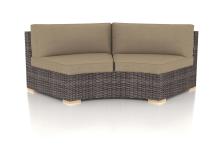

# Dune Curve Loveseat HL-DUNE-DW-CLS

Product Images

## Description

The Dune Collection by Harmonia Living features a clean, simple build that will add modern style to your outdoor lounging experience. This piece's gentle curves, teak highlights and beautiful wicker give it a unique visual appeal, while sturdy, all-weather construction ensures lasting performance across the seasons. The wicker is made with durable High-Density Polyethylene (HDPE) and finished in a beautifully textured Driftwood color, which gives it a natural feel. Its sturdy aluminum frame, triple reinforced seat and fade resistant cushion are made to endure in any outdoor setting, rain or shine. If you wish to order this piece through Harmonia Living's Quick Ship program, make sure to select a Quick Ship (QS) fabric before checkout! All cushions are made in the USA from Sunbrella, Outdura, and Revolution performance fabrics which carry a 5 year fade warranty. This piece does not have arms, which allows for multiple units to be combined for a circular sectional seating group.