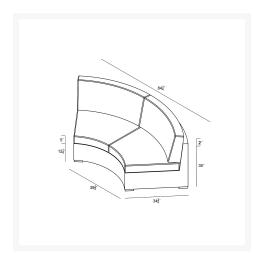

# **Dimensions**

• Dune Curve Loveseat: 84.25L x 34.75W x 32H (72 lbs.)

Frame Height: 30.25

Seat Height (No Cushion): 12.25Seat Height (With Cushion): 17.25

∘ Back Height: 14.75