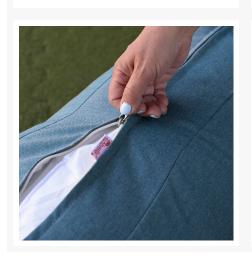

- performance fabrics which are easy to clean, are fade, stain, mildew resistant and carry a 5 year warranty.
- Machine washable cushion covers feature durable and frustration free YKK brand zippers for easy removal. Top and bottoms of our seat cushions are identical so they can be flipped if a stain gets on the cushion between machine washes.
- All cushions are sewn with PremoBond brand marine-grade UV treated thread made from high-quality mold, mildew, and rot resistant bonded polyester to ensure your cushions won't fall apart at the seams.
- Each seam is finished with overlock stitching for additional durability, reinforcement, weather proofing and to prevent the fraying of internal fabric edges during machine washing.
- American made CertiPUR-US® certified foam cushion inserts which are produced without harmful
  chemicals such as formaldehyde, ozone depleters, PBDEs, TDCPP or TCEP flame retardants and are
  free of mercury, lead, and other heavy metals to protect the planet as well as the health of you and
  your loved ones.
- Thick 4.5" foam seat cushion inserts plus additional layers of 1" of quick-drying Dacron on the top and bottom to help wick away moisture. This combination of layers creates the "Goldilocks" of cushions, firm enough to avoid bottoming out but soft enough for comfort.
- Back cushions are filled with 100% polyester fill fibers for a cloud-like back rest. The insert is sewn shut in a mesh incasing to keep the filling clean and easy to unstuff.
- Cushion ties are sewn to the back of each seat cushion to secure them in place to the frame.