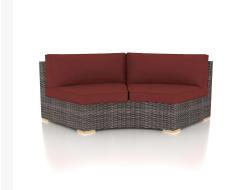

# Dune Curve Loveseat HL-DUNE-DW-CLS

Product Images

## Description

The Dune Collection by Harmonia Living features a clean, simple build that will add modern style to your outdoor lounging experience. This piece's gentle curves, teak highlights and beautiful wicker give it a unique visual appeal, while sturdy, all-weather construction ensures lasting performance across the seasons. The wicker is made with durable High-Density Polyethylene (HDPE) and finished in a beautifully textured Driftwood color, which gives it a natural feel. Its sturdy aluminum frame, triple reinforced seat and fade resistant cushion are made to endure in any outdoor setting, rain or shine. If you wish to order this piece through Harmonia Living's Quick Ship program, make sure to select a Quick Ship (QS) fabric before checkout! All cushions are made in the USA from Sunbrella, Outdura, and Revolution performance fabrics which carry a 5 year fade warranty. This piece does not have arms, which allows for multiple units to be combined for a circular sectional seating group.