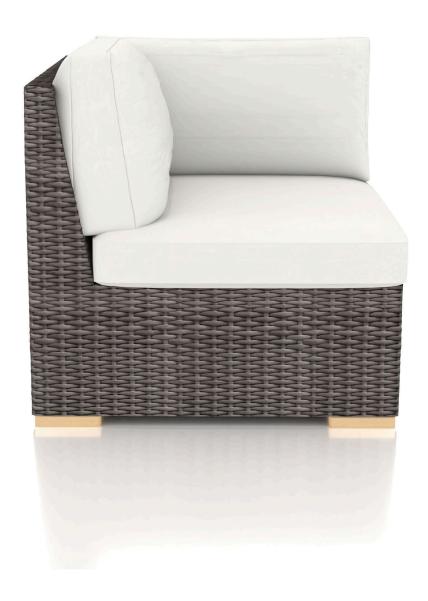

# Dune Corner Section HL-DUNE-DW-CS

### Description

The Dune Collection by Harmonia Living features a clean, simple build that will add modern style to your outdoor lounging experience. This piece's neutral colors, teak highlights and beautiful wicker give it a unique visual appeal, while sturdy, all-weather construction ensures lasting performance across the seasons. The wicker is made with durable High-Density Polyethylene (HDPE) and finished in a beautifully textured Driftwood color, which gives it a natural feel. Its sturdy aluminum frame, triple reinforced seat and fade resistant cushion are made to endure in any outdoor setting, rain or shine. If you wish to order this piece through Harmonia Living's Quick Ship program, make sure to select a Quick Ship (QS) fabric before checkout! All cushions are made in the USA from Sunbrella, Outdura, and Revolution performance fabrics which carry a 5 year fade warranty. This chair is designed to be used with the other coordinating Dune Sectional seating pieces.