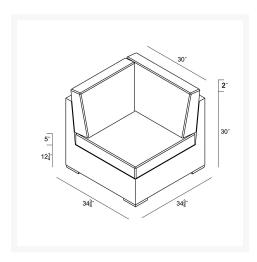

## **Dimensions**

Dune Corner Section: 34.75L x 34.75W x 32H (35 lbs.)

Frame Height: 30.25

Seat Height (No Cushion): 12.25Seat Height (With Cushion): 17.25

∘ Back Height: 14.75