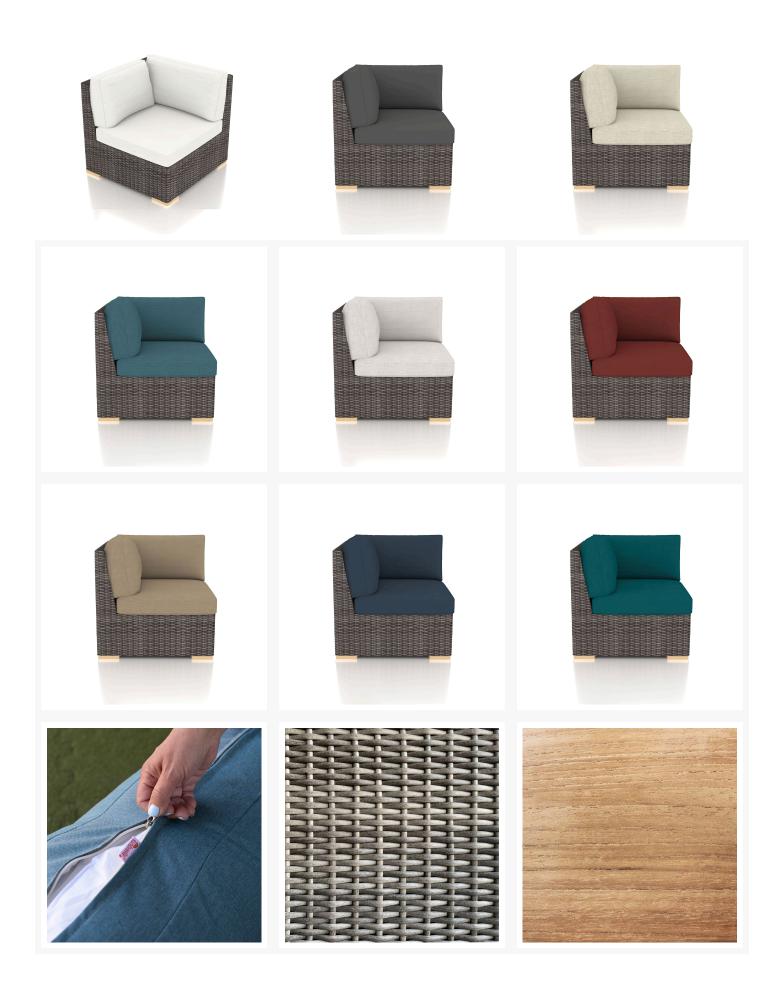

### Description

The Dune Collection by Harmonia Living features a clean, simple build that will add modern style to your outdoor lounging experience. This piece's neutral colors, teak highlights and beautiful wicker give it a unique visual appeal, while sturdy, all-weather construction ensures lasting performance across the seasons. The wicker is made with durable High-Density Polyethylene (HDPE) and finished in a beautifully textured Driftwood color, which gives it a natural feel. Its sturdy aluminum frame, triple reinforced seat and fade resistant cushion are made to endure in any outdoor setting, rain or shine. If you wish to order this piece through Harmonia Living's Quick Ship program, make sure to select a Quick Ship (QS) fabric before checkout! All cushions are made in the USA from Sunbrella, Outdura, and Revolution performance fabrics which carry a 5 year fade warranty. This chair is designed to be used with the other coordinating Dune Sectional seating pieces.

#### **Features**

- High-Density Polyethylene (HDPE) is a synthetic all-weather wicker made with virgin materials that provides resistance to fading and cracking. Wicker color is infused into the HDPE wicker for lasting durability.
- Wicker is hand-woven onto a thick gauge, powder coated aluminum frame that is lightweight, durable and corrosion resistant.
- Each seat is triple reinforced for lasting durability.
- Decorative teak wood feet. Each seat is triple reinforced for lasting durability.
- Plastic foot glides help to protect your patio from scratching and also to help keep the furniture protected from dirt or water that can accumulate on the patio.
- Cushions are made in America using American materials including Sunbrella, Outdura and Revolution

- performance fabrics which are easy to clean, are fade, stain, mildew resistant and carry a 5 year warranty.
- Machine washable cushion covers feature durable and frustration free YKK brand zippers for easy removal. Top and bottoms of our seat cushions are identical so they can be flipped if a stain gets on the cushion between machine washes.
- All cushions are sewn with PremoBond brand marine-grade UV treated thread made from high-quality mold, mildew, and rot resistant bonded polyester to ensure your cushions won't fall apart at the seams.
- Each seam is finished with overlock stitching for additional durability, reinforcement, weather proofing and to prevent the fraying of internal fabric edges during machine washing.
- American made CertiPUR-US® certified foam cushion inserts which are produced without harmful
  chemicals such as formaldehyde, ozone depleters, PBDEs, TDCPP or TCEP flame retardants and are
  free of mercury, lead, and other heavy metals to protect the planet as well as the health of you and
  your loved ones.
- Thick 4.5" foam seat cushion inserts plus additional layers of 1" of quick-drying Dacron on the top and bottom to help wick away moisture. This combination of layers creates the "Goldilocks" of cushions, firm enough to avoid bottoming out but soft enough for comfort.
- Back cushions are filled with 100% polyester fill fibers for a cloud-like back rest. The insert is sewn shut in a mesh incasing to keep the filling clean and easy to unstuff.
- Cushion ties are sewn to the back of each seat cushion to secure them in place to the frame.