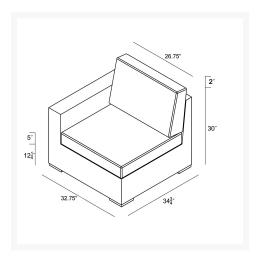

## **Dimensions**

• Dune Left Arm Section: 32.75L x 34.75W x 32H (33 lbs.)

Frame Height: 30.25

Seat Height (No Cushion): 12.25Seat Height (With Cushion): 17.25

Back Height: 14.75Arm Height: 25