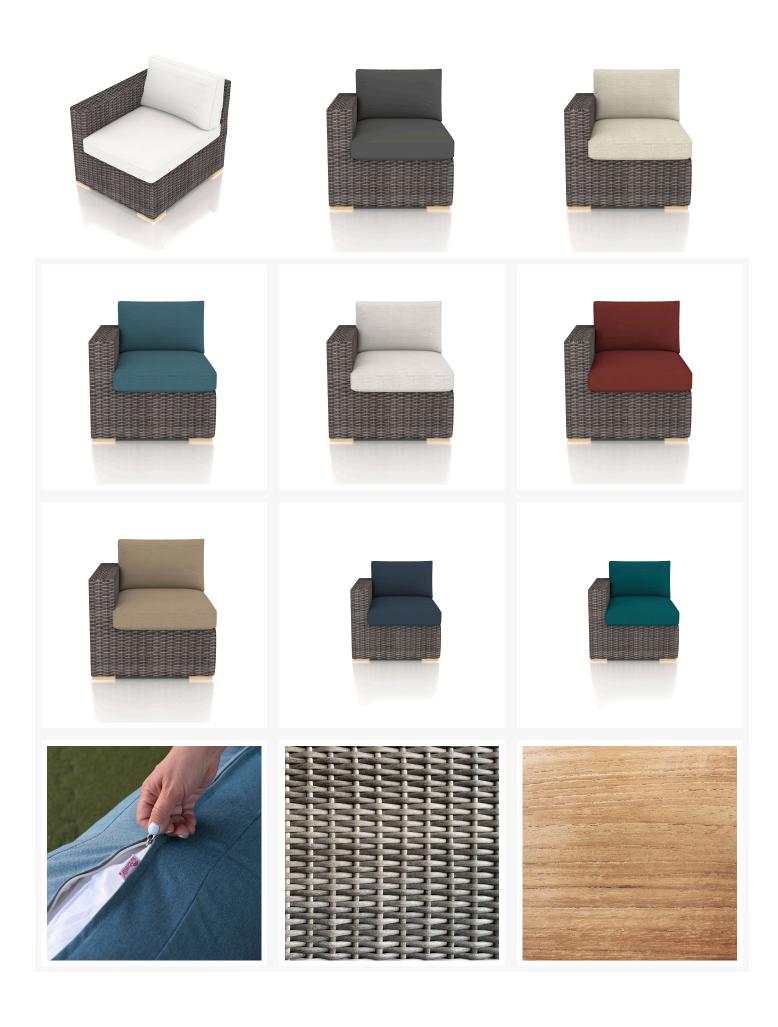

# Product Images

### Description

The Dune Collection by Harmonia Living features a clean, simple build that will add modern style to your outdoor lounging experience. This piece's neutral colors, teak highlights and beautiful wicker give it a unique visual appeal, while sturdy, all-weather construction ensures lasting performance across the seasons. The wicker is made with durable High-Density Polyethylene (HDPE) and finished in a beautifully textured Driftwood color, which gives it a natural feel. Its sturdy aluminum frame, triple reinforced seat and fade resistant cushion are made to endure in any outdoor setting, rain or shine. If you wish to order this piece through Harmonia Living's Quick Ship program, make sure to select a Quick Ship (QS) fabric before checkout! All cushions are made in the USA from Sunbrella, Outdura, and Revolution performance fabrics which carry a 5 year fade warranty. This chair is designed to be used with the other coordinating Dune Sectional seating pieces.

- Cushions are made in America using American materials including Sunbrella, Outdura and Revolution performance fabrics which are easy to clean, are fade, stain, mildew resistant and carry a 5 year warranty.
- Machine washable cushion covers feature durable and frustration free YKK brand zippers for easy removal. Top and bottoms of our seat cushions are identical so they can be flipped if a stain gets on the cushion between machine washes.
- All cushions are sewn with PremoBond brand marine-grade UV treated thread made from high-quality mold, mildew, and rot resistant bonded polyester to ensure your cushions won't fall apart at the seams.
- Each seam is finished with overlock stitching for additional durability, reinforcement, weather proofing and to prevent the fraying of internal fabric edges during machine washing.
- American made CertiPUR-US® certified foam cushion inserts which are produced without harmful
  chemicals such as formaldehyde, ozone depleters, PBDEs, TDCPP or TCEP flame retardants and are
  free of mercury, lead, and other heavy metals to protect the planet as well as the health of you and
  your loved ones.
- Thick 4.5" foam seat cushion inserts plus additional layers of 1" of quick-drying Dacron on the top and bottom to help wick away moisture. This combination of layers creates the "Goldilocks" of cushions, firm enough to avoid bottoming out but soft enough for comfort.
- Back cushions are filled with 100% polyester fill fibers for a cloud-like back rest. The insert is sewn shut in a mesh incasing to keep the filling clean and easy to unstuff.
- Cushion ties are sewn to the back of each seat cushion to secure them in place to the frame.