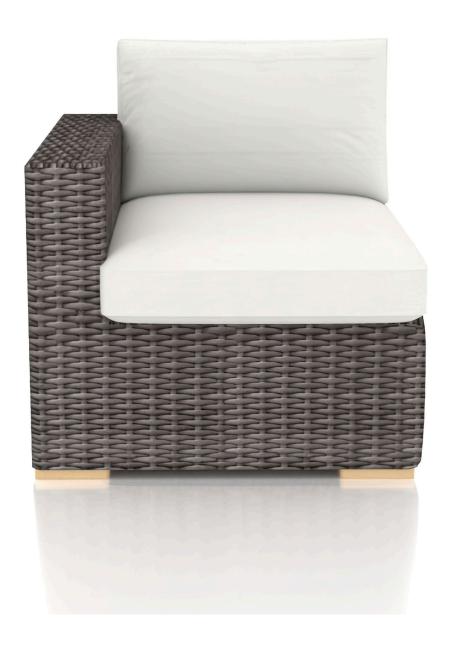

# Dune Left Arm Section HL-DUNE-DW-LAS

### Description

The Dune Collection by Harmonia Living features a clean, simple build that will add modern style to your outdoor lounging experience. This piece's neutral colors, teak highlights and beautiful wicker give it a unique visual appeal, while sturdy, all-weather construction ensures lasting performance across the seasons. The wicker is made with durable High-Density Polyethylene (HDPE) and finished in a beautifully textured Driftwood color, which gives it a natural feel. Its sturdy aluminum frame, triple reinforced seat and fade resistant cushion are made to endure in any outdoor setting, rain or shine. If you wish to order this piece through Harmonia Living's Quick Ship program, make sure to select a Quick Ship (QS) fabric before checkout! All cushions are made in the USA from Sunbrella, Outdura, and Revolution performance fabrics which carry a 5 year fade warranty. This chair is designed to be used with the other coordinating Dune Sectional seating pieces.